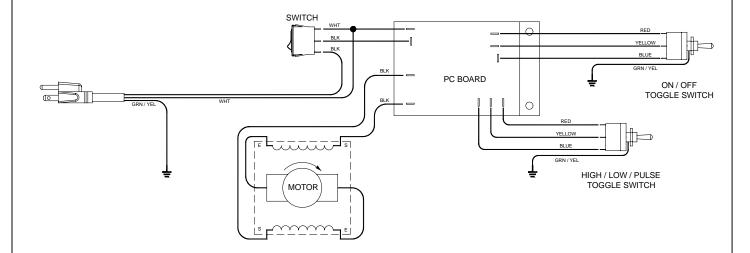

## **Wiring Diagram**

PROPRIETARY RIGHTS NOTICE This document and all information contained within it is the property of Hamilton Beach/Proctor-Silex, Inc. (HB/PS). It is confidential and proprietary and has been provided to you for a limited purpose. It must be returned upon request or destroyed as set forth in the Specification Notice. Disclosure, reproduction or use of this document and any information contained within it, in full or in part, for any purpose is forbidden without the prior written consent of HB/PS. No photographs may be taken of any article fabricated or assembled from this document without the prior written consent of HB/PS.

Wiring Diagram

|                      |                        | HQE-3928: Production Release |              |      | ISSUE CODE |    |
|----------------------|------------------------|------------------------------|--------------|------|------------|----|
| 4421 WATERFRONT DRIV | E GLEN ALLEN, VA 23060 |                              |              |      |            |    |
| DRAWN BY:            | ENG. IN CHG.           | DATE:                        | APPROVED BY: |      |            | CS |
| SN                   |                        | 6/19/06                      |              |      | SP         |    |
| INITIAL USE:         | PICT. REF.             | SHEET                        | DRAWING NO.  | REV. |            |    |
| HBH450               |                        | 1 / 1                        | 5300005XX    | A    |            |    |