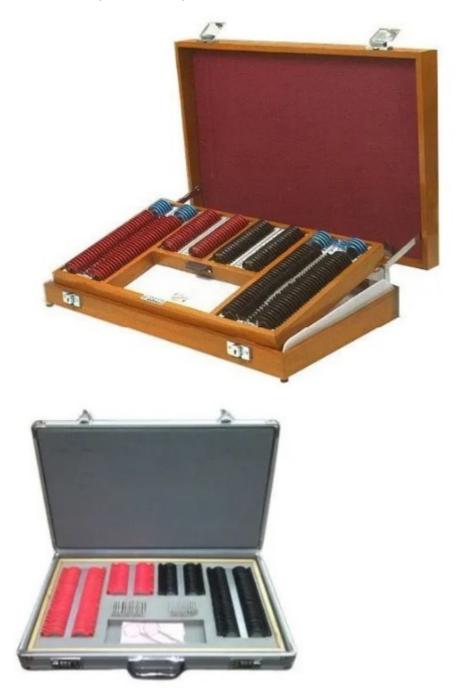

## Medicare MS75 Baliwala & Homi Trial Lens Set

Introducing the revolutionary Medicare MS75 Baliwala & Homi Trial Lens Set - a game-changer in the world of optometry! S goodbye to tedious and time-consuming lens trials, as this incredible set will revolutionize your practice. Designed with prec and utmost care, our trial lens set guarantees accurate vision correction for your patients.

With its comprehensive range of spherical, cylindrical, and prism lenses, the MS75 Baliwala & Homi Trial Lens Set offers unprecedented accuracy and versatility. Whether you're conducting refractions or fitting contact lenses, this exceptional tool ensures precise measurements every single time. Each lens is meticulously crafted from high-quality materials to guarantee exceptional clarity and durability.

## Specifications of Medicare MS75 Baliwala & Homi Trial Lens Set

**Product Name** Medicare MS75 Baliwala & Homi Trial Lens Set

Brand Medicare
Model MS75
Total Lenses 225 Lenses

**Shape of Lenses** Spherical and Cylindrical Lenses

**Color** Red and Black

**Rim Material** Metal **Usage/Application** Hospital