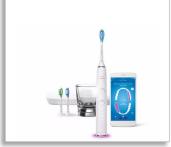

### **Diamond**Clean Smart

HX9903/01

#### Items included

- Handle: 1 DiamondClean Smart
- Brush heads: 1 C3 Premium Plaque Control, 1 G3 Premium Gum Care, 1 W3 Premium White
- · Glass charger: 1
- Travel case: Premium travel case