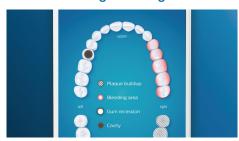

#### Focus areas and goal-setting

Any trouble areas your dentist has pointed out? We'll highlight them on your in-app 3D mouth map, and remind you to pay extra attention to these areas.

#### Smart sensor technology

- · Pressure sensor: Alerts when brushing too hard
- · Location sensor: Tracks & improves coverage
- · Scrubbing sensor: Guides to reduce scrubbing
- 3D mouth map: Highlights trouble areas
- TouchUp: To address missed spots