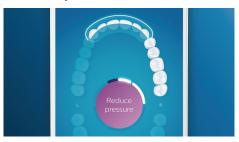

#### Too much pressure?

You might not notice when you brush too hard, but your DiamondClean Smart will. If you use too much pressure, the light ring on the end of your handle will flash. This is a gentle reminder to ease off the pressure, and let your brush head do the work. 7 out of 10 people found this feature helped them become a better brusher.