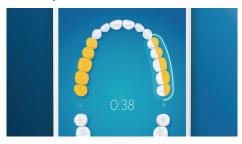

#### Never miss a spot

Thanks to our smart location sensor, you'll always know where you've brushed, and where you haven't. Real-time tracking on the Philips Sonicare app that lets you know when you've achieved a thorough clean, and coaches you to be a better, more mindful brusher.

#### TouchUp feature

If you happen to miss a spot while brushing your teeth, your app's TouchUp feature will show you. You can then go back for a second pass, and be confident you are getting a complete clean, every time.