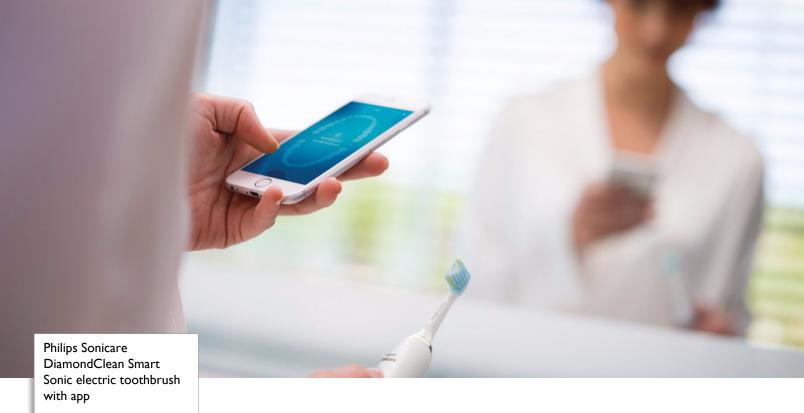

#### Sonic electric toothbrush with app

Personalized coaching Smart brush head sensors, Smart brush head recognition, 4 modes, 3 intensities

#### Never miss a spot

Thanks to our smart location sensor, you'll always know where you've brushed, and where you haven't. Real-time tracking on the Philips Sonicare app that lets you know when you've achieved a thorough clean, and coaches you to be a better, more mindful brusher.

#### TouchUp feature

If you happen to miss a spot while brushing your teeth, your app's TouchUp feature will show you. You can then go back for a second pass, and be confident you are getting a complete clean, every time.