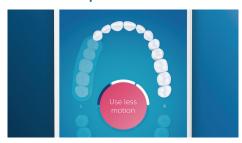

#### Personalized in-app coaching to perfect brushing

- Tracks where you've brushed, highlights where you haven't
- Takes you back to any missed spots for 100% coverage
- Start taking better care of your trouble areas Alerts you if you're pressing too hard
- · Guides you to reduce your scrubbing

#### Easy does it

With an electric toothbrush, you let the brush do the work. We've built a scrubbing sensor into your handle as a gentle reminder to reduce scrubbing. This way, you can improve your technique and get a gentler, more effective