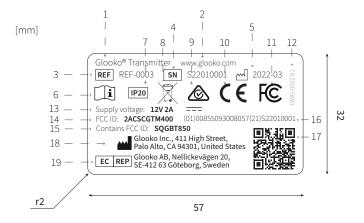

- 1. Product name. Source Sans Pro Light, 7 pt
- 2. Company website. Source Sans Pro Light, 6 pt
- 3. Reference number for the product. Source Sans Pro Light, 7 pt
- 4. Serial numbers are defined as SYYLLNNNN where YY is the manufacturing year, LL is the sequential LOT/Batch produced during the actual year and NNNN is an individual sequential number for each individual product. Source Sans Pro Light, 7 pt

- 5. Date of Manufacture on the form YYYY-MM, for example 2022-02. Source Sans Pro Light, 7 pt
- 6. Read Instructions for Use.
- 7. The product is touchproof and resistant to dust.
- 8. The product should be recycled. The product should not be placed in domestic waste.

- 9. Confirmation that the product is approved in Australia and New Zealand by applying the RCM mark.
- 10. Confirmation that the product is approved in the EU by applying the CE mark.
- 11. Confirmation that the product is approved in USA by applying the FC mark.
- 12. Document ID and revison of the label. Source Sans Pro Light, 5 pt
- 13. Supply voltage. Source Sans Pro Semibold, 6 pt
- 14. FCC ID number assigned the desvice confirming that the product is approved in USA. Source Sans Pro Semibold, 6 pt
- 15. FCC ID number of the module thant handl Bluetooth.

Source Sans Pro Semibold, 6 pt

- 16 & 17. (01)00855093008057 is a constant number for the Transmitter and (21)S16500001 is the serial number that changes for each transmitter. Source Sans Pro Light, 6 pt
- 18. Legal Manufacturer. Source Sans Pro Regular, 6 pt
- 19. European Authorized Representative. Source Sans Pro Regular, 6 pt