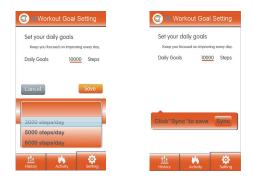

# 5 Set your daily workout goals

Click "Workout Goal" to set your daily sport goals. Choose the daily goal listed in the options and click "Save" and Sync