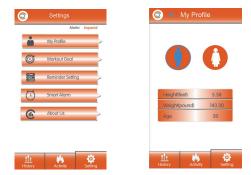

# **4** Customise your easyfit bracelet

Click on to "Setting" & put in your information

Under "My Profile" it is important to record accurate information to ensure that the reading & outcome will be more beneficial to the user.

# 5 Set your daily workout goals

Click "Workout Goal" to set your daily sport goals. Choose the daily goal listed in the options and click "Save" and Sync

# 6 Reminder Setting

Click "Reminder Setting" to set activity reminder function, for anywhere between 15 mins and 2 hours, the bracelet will vibrate to remind you to exercise.

| Reminder         | Off On      | Reminder          |          |
|------------------|-------------|-------------------|----------|
| hen inactive for | 15          | When inactive for |          |
| lart             | 08:00       | Start             |          |
| nd               | 20:00       | End               |          |
| n Tue Wed Thu    | Fri Sat Sun | Mon Tue Wed 1     | 'hu Fri  |
|                  |             | Cancel            |          |
| ick″Sync″to sav  | ve Sync     |                   |          |
|                  |             | 4                 | -5<br>H  |
|                  |             |                   | H<br>115 |

# 7 Smart Alarm

Click "Smart Alarm" to enter alarm setting interface. After alarm setting, the bracelet will wake you up silently (vibrate) at the time that leaves you feeling most refreshed