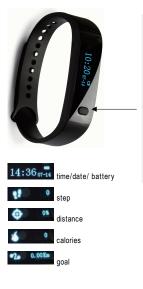

#### **Mode Button**

Press Once will change to show current time; battery status and date, how many steps taken, distance, calorie burnt, % from target goal

Press the button 2 consecutive times and this will change the mode from sports mode to sleep mode or vice versa.