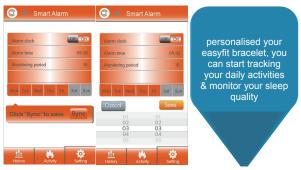

# 6 Reminder Setting

Click "Reminder Setting" to set activity reminder function, for anywhere between 15 mins and 2 hours, the bracelet will vibrate to remind you to exercise.

| Reminder         | Off On      | Reminder          |          |
|------------------|-------------|-------------------|----------|
| hen inactive for | 15          | When inactive for |          |
| lart             | 08:00       | Start             |          |
| nd               | 20:00       | End               |          |
| n Tue Wed Thu    | Fri Sat Sun | Mon Tue Wed 1     | 'hu Fri  |
|                  |             | Cancel            |          |
| ick″Sync″to sav  | ve Sync     |                   |          |
|                  |             | 4                 | -5<br>H  |
|                  |             |                   | H<br>115 |

# 7 Smart Alarm

Click "Smart Alarm" to enter alarm setting interface. After alarm setting, the bracelet will wake you up silently (vibrate) at the time that leaves you feeling most refreshed