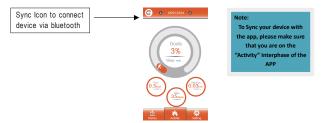

### Sync bracelet with your Smart device using the app – Turn your Smart Device's Bluetooth on First

Turn the bracelet on by holding the button on the bracelet for 5 seconds. Before syncing, you would need to press the button on the bracelet to turn The OLED display screen on. (the OLED display screen on the bracelet would need to be on for the App to recognise the Bluetooth from the bracelet to your phone.

Click the Apps icon " ()" to pair bracelet wirelessly, then "Bluetooth connecting....." will show on the App. App will scan for 30 seconds Wireless connection is successful when "Bluetooth connection is successful" appears. Band

will show'\*孝", and then data will sync to App. After sync is successful, the Bluetooth connection will turn off automatically