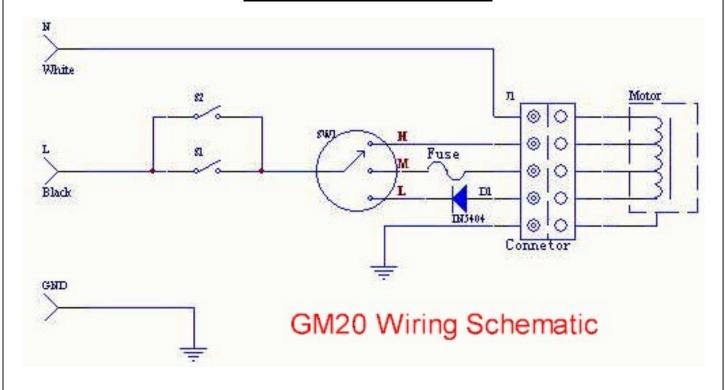

## WIRING DIAGRAM

PROPRIETARY RIGHTS NOTICE This document and all information contained within it is the property of Hamilton Beach/Proctor-Silex, Inc. (HB/PS). It is confidential and proprietary and has been provided to you for a limited purpose. It must be returned upon request or destroyed as set forth in the Specification Notice. Disclosure, reproduction or use of this document and any information contained within it, in full or in part, for any purpose is forbidden without the prior written consent of HB/PS. No photographs may be taken of any article fabricated or assembled from this document without the prior written consent of HB/PS.

## **HMD200 WIRING DIAGRAM**



|                      |                        | HQE-3451: New Release |             |              | ISSUE CODE |    |
|----------------------|------------------------|-----------------------|-------------|--------------|------------|----|
| 4421 WATERFRONT DRIV | E GLEN ALLEN, VA 23060 |                       |             |              |            |    |
| DRAWN BY:            | ENG. IN CHG.           | DATE:                 | APPROVED B  | APPROVED BY: |            | SP |
| SN                   |                        | 7/26/06               |             |              |            |    |
| INITIAL USE:         | PICT. REF.             | SHEET                 | DRAWING NO. | REV.         |            |    |
| HMD200               |                        | 1 / 1