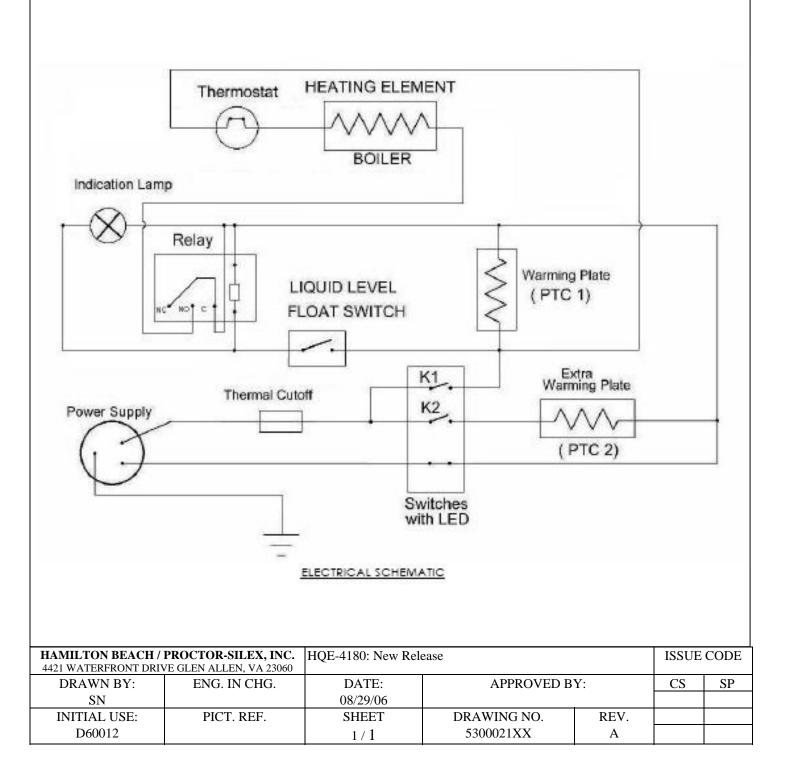

## WIRING DIAGRAM

**PROPRIETARY RIGHTS NOTICE** This document and all information contained within it is the property of Hamilton Beach/Proctor-Silex, Inc. (HB/PS). It is confidential and proprietary and has been provided to you for a limited purpose. It must be returned upon request or destroyed as set forth in the Specification Notice. Disclosure, reproduction or use of this document and any information contained within it, in full or in part, for any purpose is forbidden without the prior written consent of HB/PS. No photographs may be taken of any article fabricated or assembled from this document without the prior written consent of HB/PS.

## **D60012 WIRING DIAGRAM**