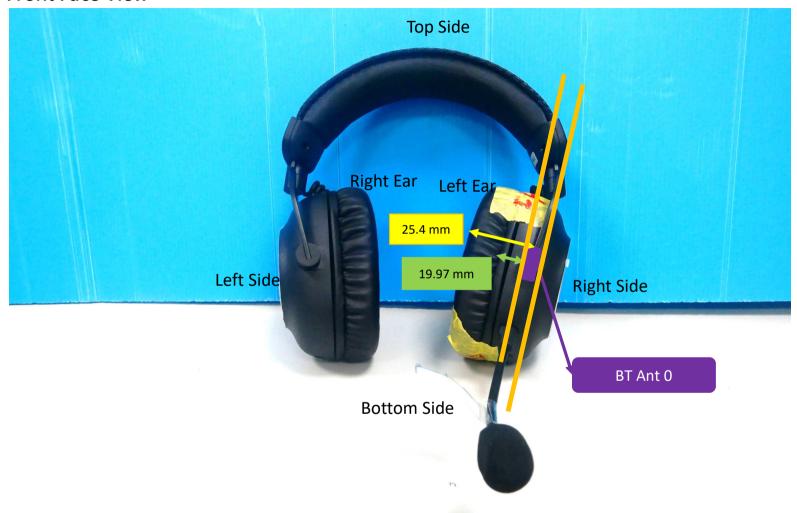

## <Front Face View>

| Antenna             | Min Distance to Human Head |  |
|---------------------|----------------------------|--|
|                     | (mm)                       |  |
| BT/LIGHTSPEED Ant 0 | 19.97                      |  |