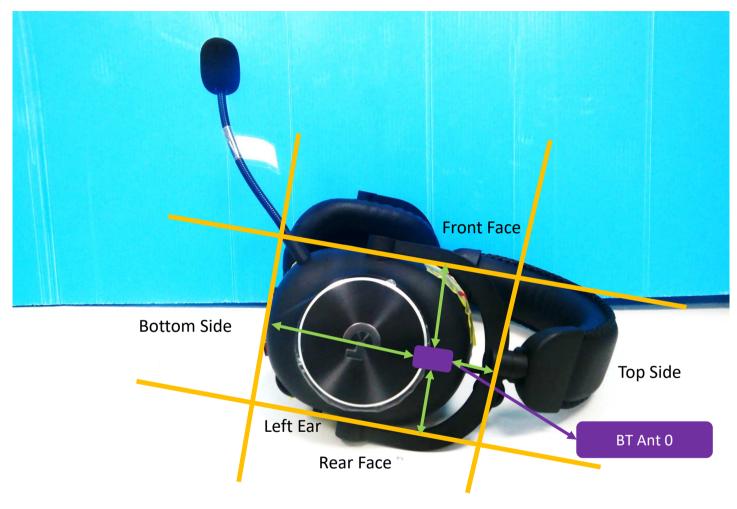

## <Right Side View>

| Antenna             | To Top Side | To Bottom Side | To Front Face | To Rear Face |
|---------------------|-------------|----------------|---------------|--------------|
|                     | (mm)        | (mm)           | (mm)          | (mm)         |
| BT/LIGHTSPEED Ant 0 | 15.51       | 73.01          | 39.83         | 26.93        |