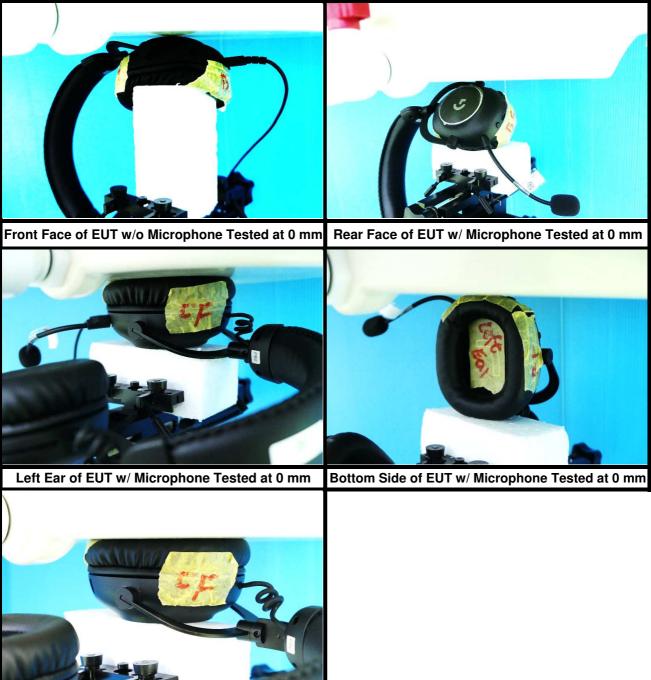

## **Photographs of EUT Setup and Antenna Location**

The photographs of EUT and setup for SAR testing are shown as follows.

Report No.: SFBDKG-WTW-P22120017

Report No.: SFBDKG-WTW-P22120017

<Photographs of Head SAR Test Setup>

Left Ear of EUT w/o Microphone Tested at 0 mm