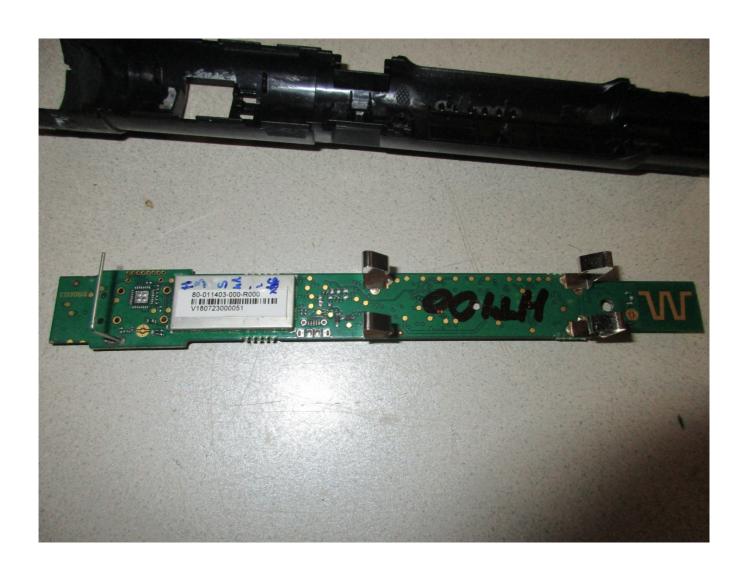

## Appendix 2 Photodocumentation

Description: Internal view #1

**Division:** Industry & Energy

Department: FG

Test report reference: INE-AT/FG-18/171

Page: 4 of 8

Date: 16.11.2018

checked by: \_\_\_\_\_