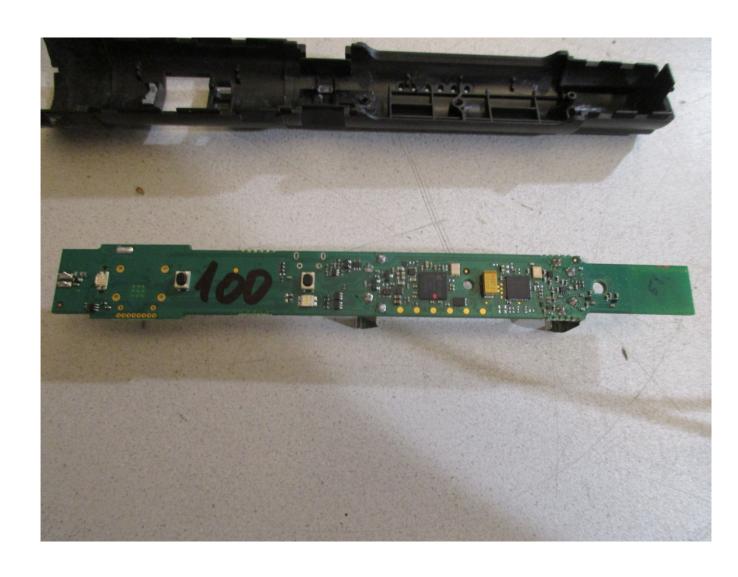

## Appendix 2 Photodocumentation

Description: Internal view #1

**Division:** Industry & Energy

Department: FG

Test report reference: INE-AT/FG-18/171

Page: 5 of 8

Date: 16.11.2018

checked by: \_\_\_\_\_