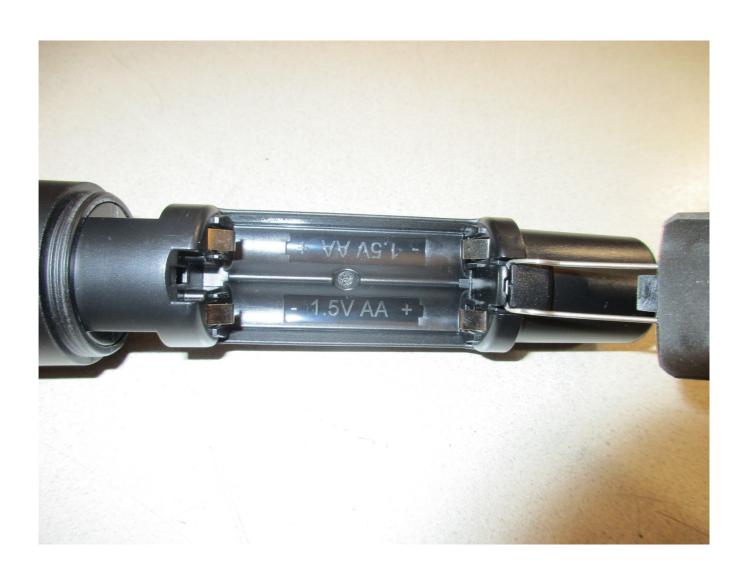

## Appendix 2 Photodocumentation

Description: Battery compartment opened

**Division:** Industry & Energy

Department: FG

Test report reference: INE-AT/FG-18/171

Page: 3 of 8

Date: 16.11.2018

checked by: \_\_\_\_\_