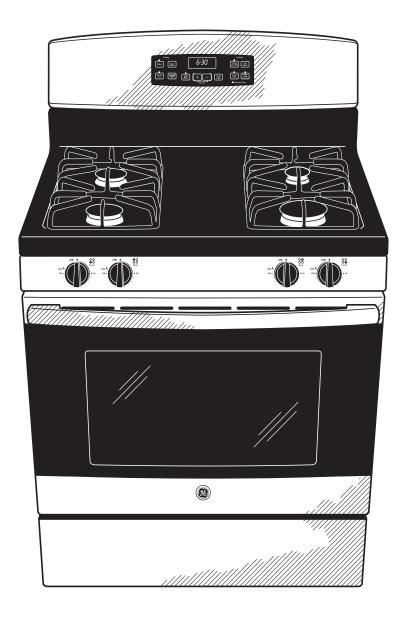

#### **FEATURES AND BENEFITS**

13,000 BTU burner - Delivers a wide range of heat output ideal for most cooking requirements

Black matte steel grates - Enjoy a high-end look with a durable, matte coating

Precise Simmer burner - Delicate foods don't burn with low, even heat

Self-clean oven - Cleans the oven cavity without the need for scrubbing

5.0 cu. ft. oven capacity - Cook more dishes at once

Sealed cooktop burners - Contain spills and make cleaning quick and easy

In-oven broil - Healthy meals are hassle-free with in-oven broiling Sabbath Mode

Model JGB635REKSS - Stainless steel