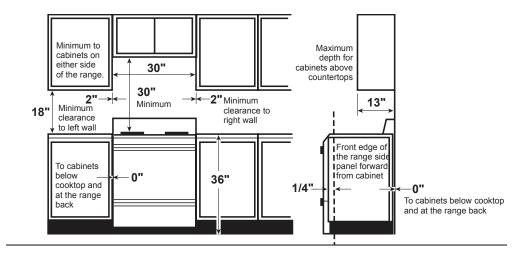

#### GAS PIPE AND ELECTRICAL OUTLET LOCATIONS

Note A: 30" Minimum to bare cabinet, see installation instructions heights less than 30"