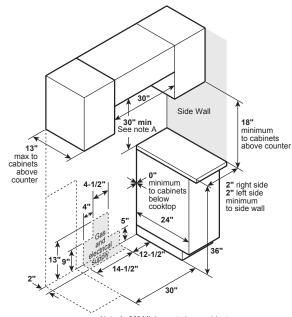

#### GAS PIPE AND ELECTRICAL OUTLET LOCATIONS

Note A: 30" Minimum to bare cabinet, see installation instructions heights less than 30"