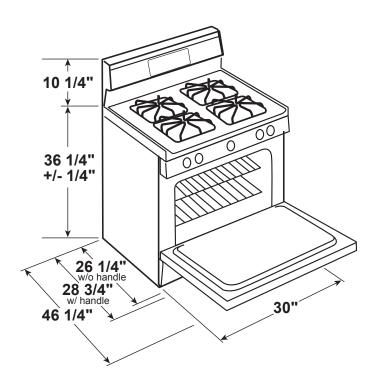

### **DIMENSIONS AND INSTALLATION INFORMATION**

**ELECTRICAL RATING: 120V, 60Hz, 15A** 

**INSTALLATION INFORMATION:** Before installing, consult installation instructions packed with product for current dimensional data.