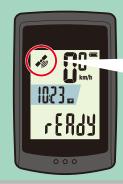

#### Get GPS signal.

STEP 2

#### Start recording.

Press POWER or MODE button.

Press MODE: Changes bottom row data.

Long press MODE: Pauses/resumes recording.

STEP

4