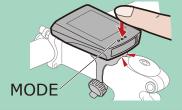

#### Start recording.

Press POWER or MODE button.

Press MODE: Changes bottom row data.

Long press MODE: Pauses/resumes recording.

STEP

4