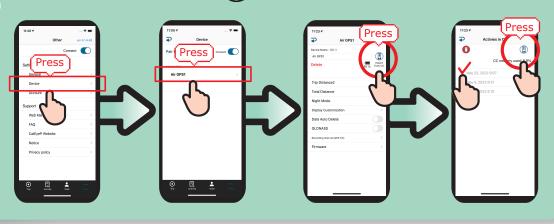

### IMPORT RIDE DATA

STEP

1

Power on.

**b** Long press

STEP

Open Cateye Cycling app and turn [Connect] on.

Press Device > AirGPS > 1. Select activity you want to import and then press 1.

STEP

3

STEP

4

After completion of import, turn [Connect] off.

#### **CHANGE SETTINGS**

- Open Cateye Cycling<sup>™</sup> app.
- 2) Press OOO Other > Device > AirGPS

Changes will be applied when your AirGPS connects to app.

#### Settable items

- Display customization
- Backlit (Night mode)
- · Data auto delete
- · GLONASS
- Sensor selection
- Recording interval
- Distance 2 reset
- Total distance
- Firmware