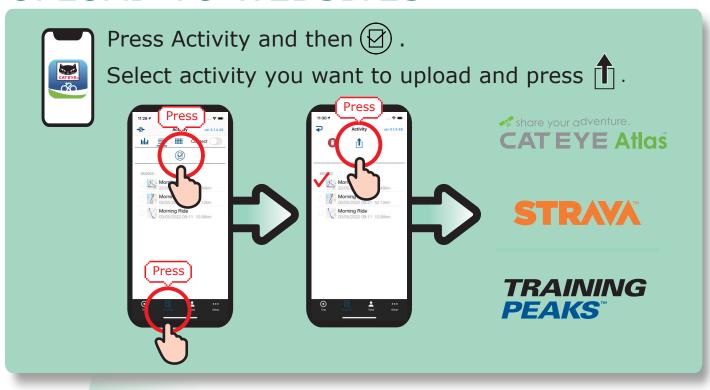

tart] to begin pairing.

STEP



After AirGPS is detected, press [Pairing].



After completion of pairing, turn [Connect] off.

## RECORD YOUR RIDE

STEP

1



Power on.

**U** Long press

STEP

2



#### Get GPS signal.



STEP 2



#### Start recording.

Press POWER or MODE button.







Press MODE: Changes bottom row data.



Long press MODE: Pauses/resumes recording.

STEP

4



### Power off to end recording.

်**ပံ**Long press

Ride data will be automatically saved.

### IMPORT RIDE DATA

STEP

1



Power on.

**b** Long press

STEP



Open Cateye Cycling app and turn [Connect] on.

Press Device > AirGPS > 1. Select activity you want to import and then press 1.

STEP

3



STEP

4



After completion of import, turn [Connect] off.

### VIEW RIDE DATA



### **UPLOAD TO WEBSITES**



#### **CHANGE SETTINGS**



- Open Cateye Cycling<sup>™</sup> app.
- 2) Press OOO Other > Device > AirGPS

Changes will be applied when your AirGPS connects to app.



#### Settable items

- Display customization
- Backlit (Night mode)
- · Data auto delete
- · GLONASS
- Sensor selection
- Recording interval
- Distance 2 reset
- Total distance
- Firmware

#### **USE WITH SENSORS**



#### Pair sensors with your AirGPS through app.

Through Cateye Cycling $^{\text{TM}}$  app, CATEYE brand sensors can be paired with your AirGPS and tire circumference can be set.



Please read the instruction manual for more details. https://cateye.com/intl/support/manual/CC-GPS100.html