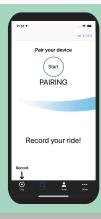

### **SETUP**

STEP

**Download Cateye Cycling app.** 

Cateye Cycling

STEP

Power on AirGPS. Open the app and press [Start] to begin pairing.

STEP

After AirGPS is detected, press [Pairing].

After completion of pairing, turn [Connect] off.