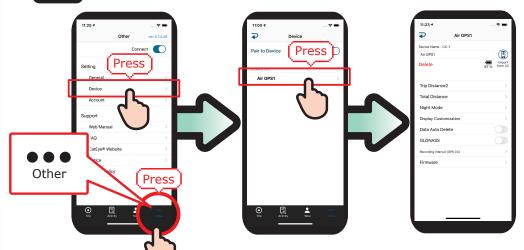

#### **CHANGE SETTINGS**

- Open Cateye Cycling<sup>™</sup> app.
- 2) Press OOO Other > Device > AirGPS

Changes will be applied when your AirGPS connects to app.

#### Settable items

- Display customization
- Backlit (Night mode)
- · Data auto delete
- · GLONASS
- Sensor selection
- Recording interval
- Distance 2 reset
- Total distance
- Firmware