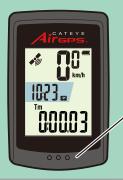

## RECORD YOUR RIDE

STEP

1

Power on.

**U** Long press

STEP

2

#### Get GPS signal.

STEP 2

#### Start recording.

Press POWER or MODE button.

Press MODE: Changes bottom row data.

Long press MODE: Pauses/resumes recording.

STEP

4