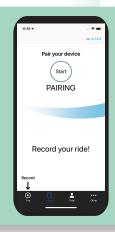

### **SETUP**

STEP

**Download Cateye Cycling app.** 

Cateye Cycling

STEP

Power on AirGPS. Open the app and press [Start] to begin pairing.

STEP

After AirGPS is detected, press [Pairing].

After completion of pairing, turn [Connect] off.