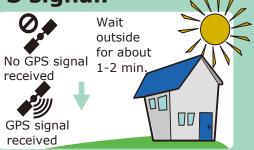

# AirGPS QUICK CHART

### **SETUP**

STEP



**Download Cateye Cycling app.** 





Cateye Cycling

STEP





Power on AirGPS. Open the app and press [Start] to begin pairing.

STEP



After AirGPS is detected, press [Pairing].



After completion of pairing, turn [Connect] off.

## RECORD YOUR RIDE

STEP

1



Power on.

**U** Long press

STEP

2



#### Get GPS signal.



STEP 2



#### Start recording.

Press POWER or MODE button.







Press MODE: Changes bottom row data.



Long press MODE: Pauses/resumes recording.

STEP

4



### Power off to end recording.

်**ပံ**Long press

Ride data will be automatically saved.

### IMPORT RIDE DATA

STEP

1



Power on.

**b** Long press

STEP



Open Cateye Cycling app and turn [Connect] on.

Press Device > AirGPS > 1. Select activity you want to import and then press 1.

STEP

3



STEP

4



After completion of import, turn [Connect] off.

### VIEW RIDE DATA



### **UPLOAD TO WEBSITES**



#### **CHANGE SETTINGS**



- Open Cateye Cycling<sup>™</sup> app.
- 2) Press OOO Other > Device > AirGPS

Changes will be applied when your AirGPS connects to app.



#### Settable items

- Display customization
- Backli