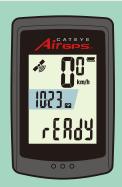

#### Start recording.

Press POWER or MODE button.

Press MODE: Changes bottom row data.

Long press MODE: Pauses/resumes recording.

STEP

4