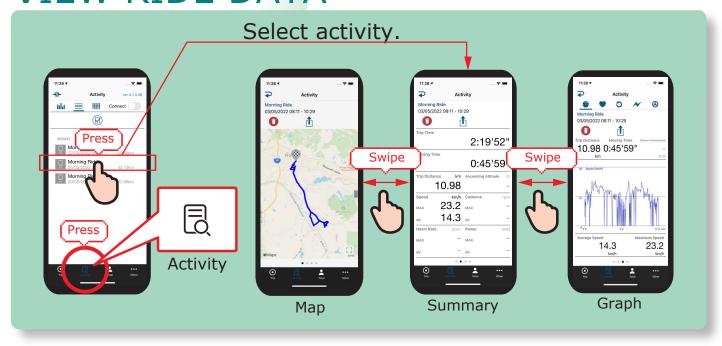

GPS. Open the app and press [Start] to begin pairing.

STEP



After AirGPS is detected, press [Pairing].



After completion of pairing, turn [Connect] off.

## RECORD YOUR RIDE

STEP

1



Power on.

**U** Long press

STEP

2



#### Get GPS signal.



STEP 2



#### Start recording.

Press POWER or MODE button.







Press MODE: Changes bottom row data.



Long press MODE: Pauses/resumes recording.

STEP

4



### Power off to end recording.

်**ပံ**Long press

Ride data will be automatically saved.

### IMPORT RIDE DATA

STEP

1



Power on.

**b** Long press

STEP



Open Cateye Cycling app and turn [Connect] on.

Press Device > AirGPS > 1. Select activity you want to import and then press 1.

STEP

3



STEP

4



After completion of import, turn [Connect] off.

### VIEW RIDE DATA



### **UPLOAD TO WEBSITES**



#### **CHANGE SETTINGS**



- Open Cateye Cycling<sup>™</sup> app.
- 2) Press OOO Other > Device > AirGPS

Changes will be applied when your AirGPS connects to app.



#### Settable items

- Display customization
- Backlit (Night mode)
- · Data auto delete
- · GLONASS
- Sensor selection
- Recording interval
- Distance 2 reset
- Total distance
- Firmware

#### **USE WITH SENSORS**



#### Pair sensors with your AirGPS through app.

Through Cateye Cycling $^{\text{TM}}$  app, CATEYE brand sensors can be paired with your AirGPS and tire circumference can be set.



Please read the instruction manual for more details. https://cateye.com/intl/support/manual/CC-GPS100.html