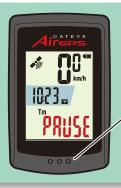

#### Start recording.

Press POWER or MODE button.

Press MODE: Changes bottom row data.

Long press MODE: Pauses/resumes recording.

STEP

4

### Power off to end recording.

်**ပံ**Long press

Ride data will be automatically saved.