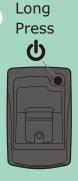

## RECORD YOUR RIDE

STEP

1

Power on.

**U** Long press

STEP

2

### Power off to end recording.

်**ပံ**Long press

Ride data will be automatically saved.

### IMPORT RIDE DATA

STEP

1

Power on.

**b** Long press

STEP

Open Cateye Cycling app and turn [Connect] on.

Press Device > AirGPS > 1. Select activity you want to import and then press 1.