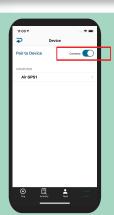

After completion of pairing, turn [Connect] off.

### IMPORT RIDE DATA

STEP

1

Power on.

**b** Long press

STEP

Open Cateye Cycling app and turn [Connect] on.

Press Device > AirGPS > 1. Select activity you want to import and then press 1.

STEP

3

STEP

4

After completion of import, turn [Connect] off.