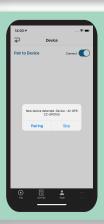

### **SETUP**

STEP

**Download Cateye Cycling app.** 

Cateye Cycling

STEP

Power on AirGPS. Open the app and press [Start] to begin pairing.

STEP

After AirGPS is detected, press [Pairing].

After completion of pairing, turn [Connect] off.