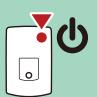

# AirGPS QUICK CHART

### **SETUP**

STEP



**Download Cateye Cycling app.** 





Cateye Cycling

STEP





Power on AirGPS. Open the app and press [Start] to begin pairing.

STEP



After AirGPS is detected, press [Pairing].



After completion of pairing, turn [Connect] off.

## RECORD YOUR RIDE

STEP

1



Power on.

**U** Long press

STEP

2



#### Get GPS signal.



STEP 2



#### Start recording.

Press POWER or MODE button.







Press MODE: Changes bottom row data.



Long press MODE: Pauses/resumes recording.

STEP

4



### Power off to end recording.

်**ပံ**Long press

Ride data will be automatically saved.

### IMPORT RIDE DATA

STEP

1



Power on.

**b** Long press

STEP



Open Cateye Cycling app and turn [Connect] on.

Press Device > AirGPS > 1. Select activity you want to import and then press 1.

STEP

3



STEP

4



After completion of import, turn [Connect] off.

### VIEW RIDE DATA



### **UPLOAD TO WEBSITES**



#### **CHANGE SETTINGS**



- Open Cateye Cycling<sup>™</sup> app.
- 2) Press OOO Other > Device > AirGPS

Changes will be applied when your AirGPS connects to app.



#### Settable items

- Display customization
- Backlit (Night mode)
- · Data auto delete
- · GLONASS
- Sensor selecti