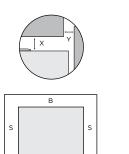

## **Verticals & Pigeon Pairs**

D

Minimum Recommended Airspaces

If you have a cupboard above the refrigerator with a rear gap of less than 100mm (Y), recommended minimum clearance at the top of the refrigerator increases from 30mm to 70mm (X).

| Airspace      | Side - both (S) | Тор | Behind (B) | Middle (M) |
|---------------|-----------------|-----|------------|------------|
| WRB5004SC/ WC | 30              | 30  | 50         | 21         |
| WFB4204SC/WC  | 30              | 30  | 50         | 21         |
| WRB3504AB/ WB | 100             | 100 | 75         | 100        |
| WFB2804AB/WB  | 100             | 100 | 75         | 100        |
| WRM2400WF     | 30              | 30  | 50         | 30         |
| WFM1700WE     | 30              | 30  | 50         | 30         |