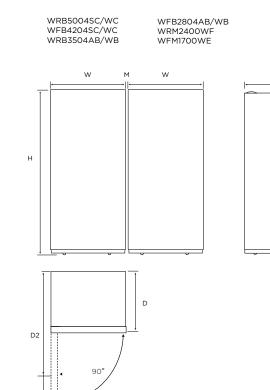

| Dimensions   | Product Height (H) | Product Width (W) | Product Depth (D) | Product Depth (D2)<br>(Door Open) |
|--------------|--------------------|-------------------|-------------------|-----------------------------------|
| WRB5004SC/WC | 1725               | 699               | 641               | 1360                              |
| WFB4204SC/WC | 1725               | 699               | 769               | 1360                              |
| WRB3504AB/WB | 1720               | 597               | 652               | 1115                              |
| WFB2804AB/WB | 1720               | 595               | 652               | 1115                              |
| WRM2400WF    | 1434               | 550               | 545               | 1050                              |
| WFM1700WE    | 1434               | 550               | 560               | 1065                              |