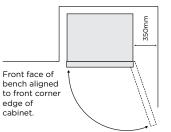

**Please note:** Doors are designed to sit proud of cabinetry (not flush).

When positioned in a corner area, clearance of at least 350mm on the hinge side will allow the doors to open enough to enable the removal of the bins and shelves<sup>\*</sup>.