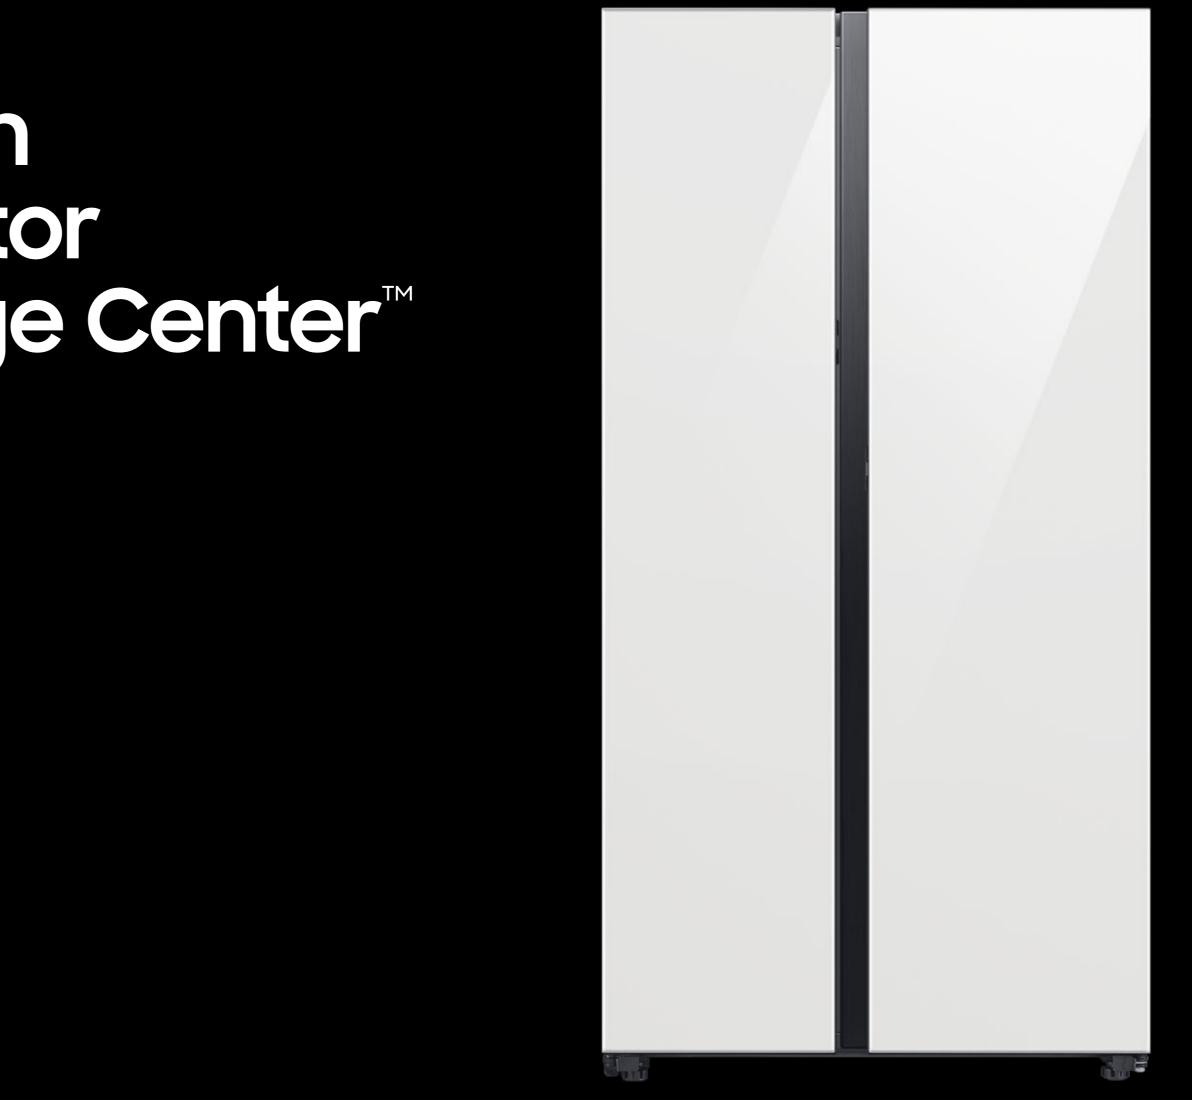

## Bespoke Counter Depth Side-by-Side Refrigerator (23 cu. ft.) with Beverage Center™ **RS23CB7600**

Available in:

**Bespoke White Glass** 

**Fingerprint Resistant Stainless Steel** 

Samsung proprietary and confidential

#### **Product Title**

Bespoke Counter Depth Side-by-Side Refrigerator 23 cu. ft. with Beverage Center<sup>™</sup> & Dual Ice Maker

#### Product Description (Paragraph)

Add style to your kitchen with the Bespoke counter depth side-by-side white glass or stainless steel refrigerator. The Beverage Center includes a dispenser and AutoFill Water Pitcher with the option to infuse with a flavor. The Dual Auto Ice Maker lets you choose from cubed ice or Ice Bites<sup>™</sup> that chill your drink faster.\* The Auto Open Door makes it even easier to open the door\*\*, with a light touch over the sensor.

#### **Product Description (Bullets)**

- Add style to your kitchen with the Bespoke counter depth side-by-side white glass or stainless steel refrigerator.
- Convenient access to refreshingly cool, filtered water is always in reach.
- The Beverage Center<sup>™</sup> includes a dispenser and AutoFill Water Pitcher with the option to infuse with a flavor.
- Choose from cubed ice or Ice Bites<sup>™</sup> that chill your drink faster.\*
- The Auto Open Door makes it even easier to open the door\*\*, with a light touch over the sensor."

#### **Available Colors**

**Bespoke White Glass** RS23CB760012

**Fingerprint Resistant Stainless Steel** RS23CB7600QL