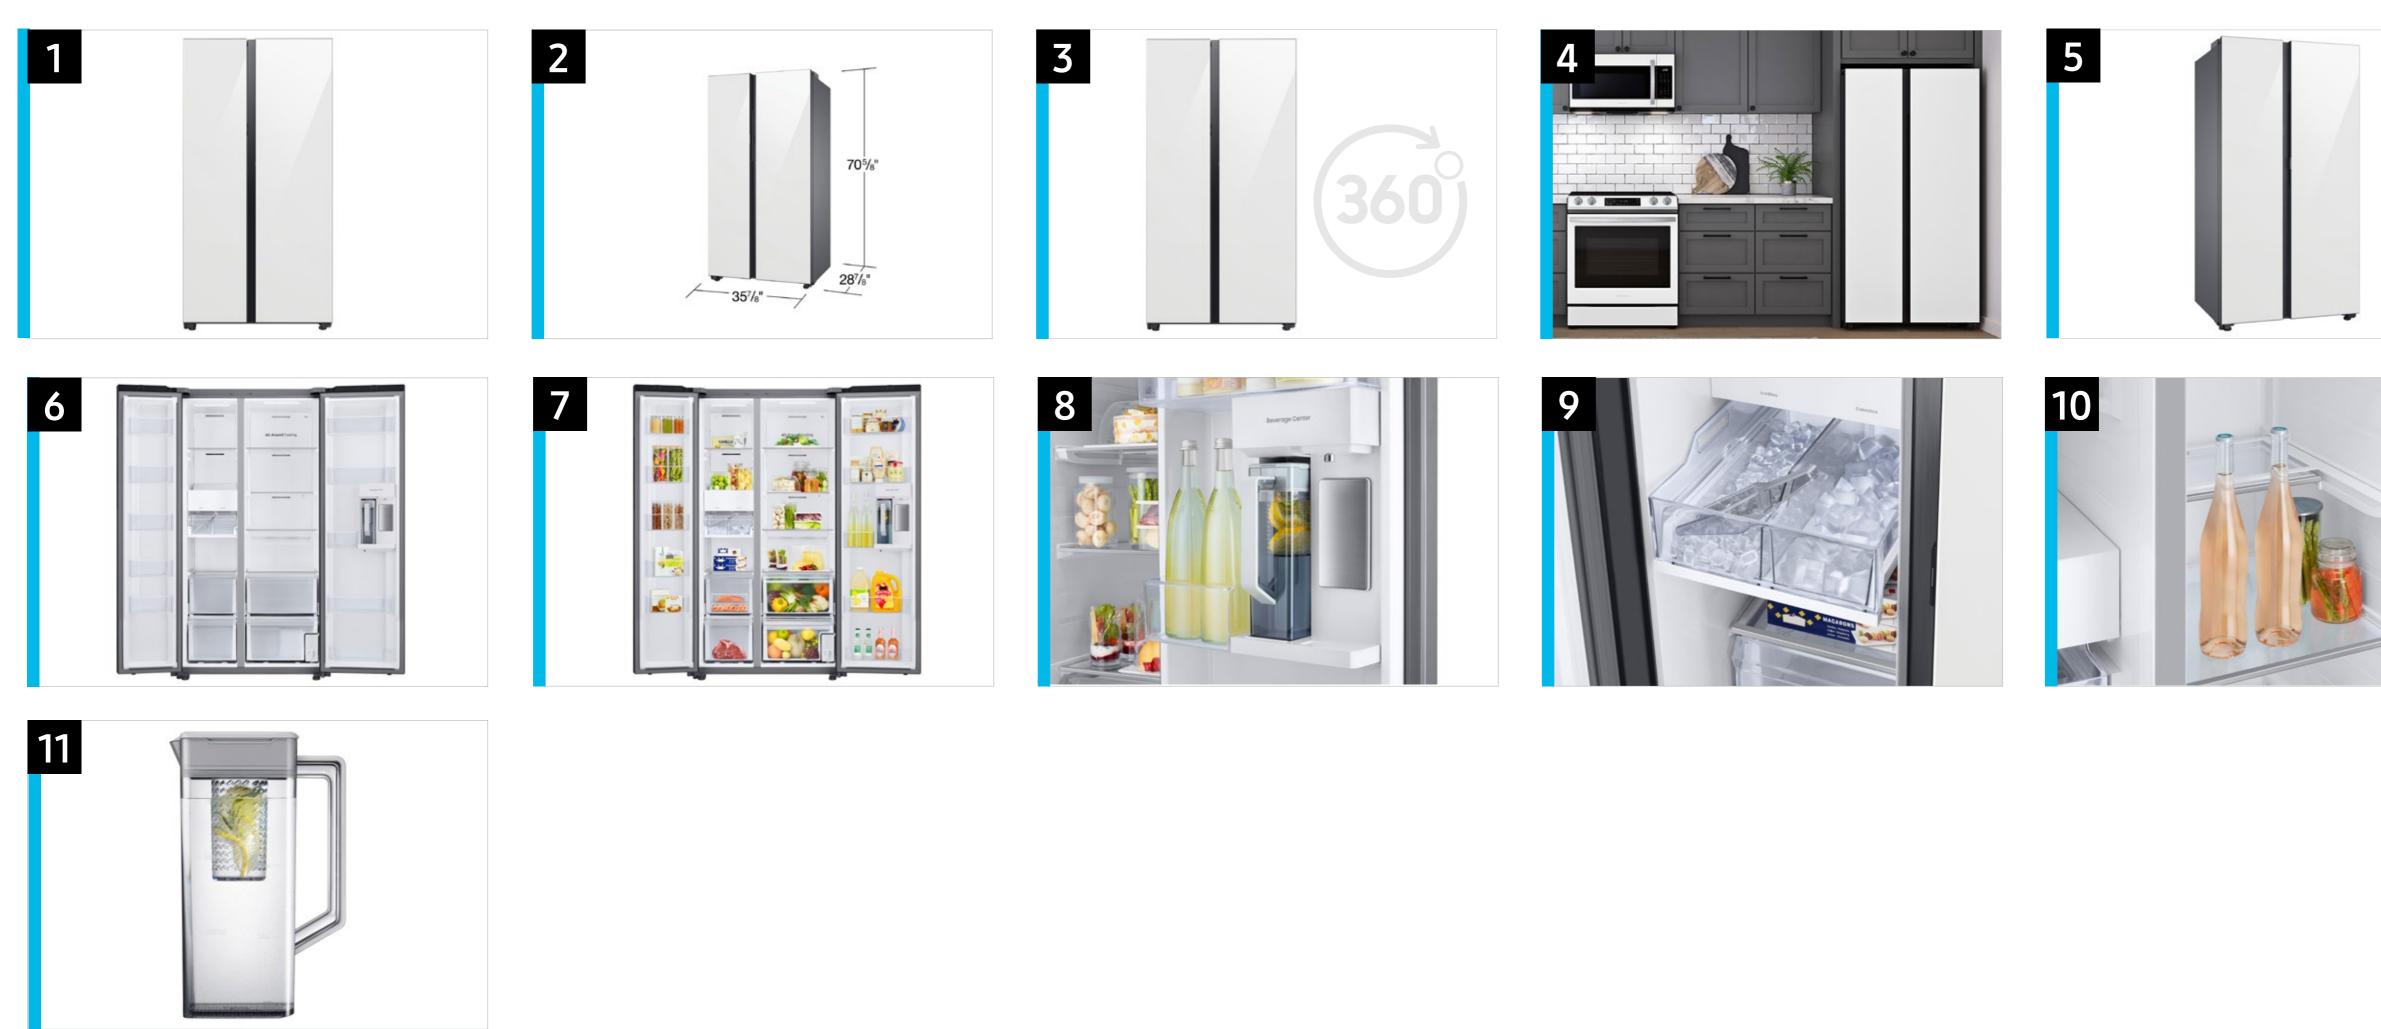

hingly cool, filtered water is always in reach.
- The Beverage Center<sup>™</sup> includes a dispenser and AutoFill Water Pitcher with the option to infuse with a flavor.
- Choose from cubed ice or Ice Bites<sup>™</sup> that chill your drink faster.\*
- The Auto Open Door makes it even easier to open the door\*\*, with a light touch over the sensor."

\*Compared to cubed ice. \*\*The door automatically opens about 25 mm.

### Easy Ads Links

White Glass: https://dam.gettyimages.com/p/z0c3461/digital-appliances?o=AND&q=RS23CB760012 Stainless Steel: https://dam.gettyimages.com/p/z0c3461/digital-appliances?o=AND&q=RS23CB7600QL

#### **Available Colors**



**Bespoke White Glass** RS23CB760012



**Fingerprint Resistant Stainless Steel** RS23CB7600QL





## RS23CB760012 Carousel Image Order





## RS23CB7600QL Carousel Image Order





## Messoeine



| Features and Benefits - RS23CB7600 |                     |                                                                                                                                                                                                                      |                                                          |                  |
|------------------------------------|---------------------|----------------------------------------------------------------------------------------------------------------------------------------------------------------------------------------------------------------------|----------------------------------------------------------|------------------|
| Overall Product Headline