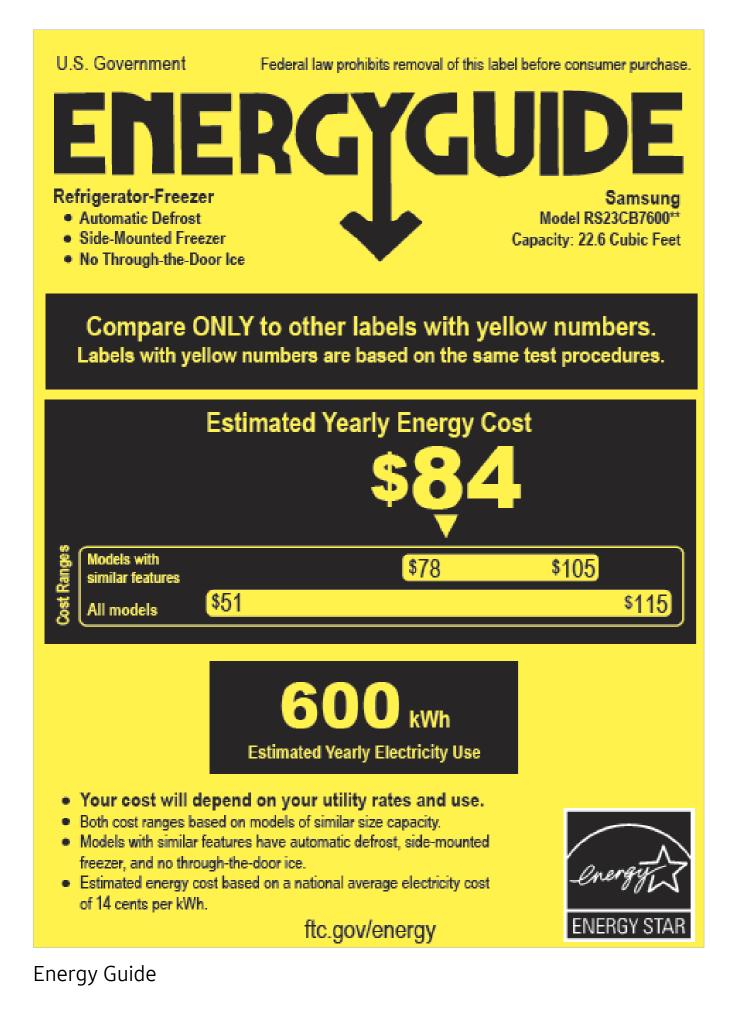

| Associated Image      |
| Eco-friendly and energy-<br>efficient          | ENERGY STAR <sup>®</sup> Certified | Save energy and money, while protecting the<br>planet by reducing harmful carbon emissions.<br>This refrigerator is ENERGY STAR® certified<br>for its outstanding energy efficiency. Proven<br>to use less power, without sacrificing<br>performance or functionality. | Save energy and money,<br>while protecting the<br>environment. | energy<br>ENERGY STAR |







# 

## Lifestyle Images





Bespoke White Glass

Bespoke White Glass Alternate



Stainless Steel



13



### **Spec Sheet**



#### SAMSUNG

UPC Code



## Will It Fit? Guide



#### Will It Fit? Guide

Samsung proprietary and confidential

16

## **Energy Guide and User Manual**







User Manual



### Warranty

#### LIMITED WARRANTY (U.S.A.) – SAMSUNG REFRIGERATOR

**Models:** RS23CB760012 RS23CB7600QL

#### LIMITED WARRANTY TO ORIGINAL PURCHASER WITH PROOF OF PURCHASE

This SAMSUNG brand product, as supplied and distributed by Samsung Electronics America, Inc. (SAMSUNG) and delivered new, in the original carton to the original consumer purchaser, is warranted by SAMSUNG against manufacturing defects in materials or workmanship for the limited warranty period of:

#### One (1) year parts and labor

Five (5) years parts and labor on Sealed Refrigeration System Only (Compressor, Evaporator, Condenser, Drier, and Connecting Tubing) Ten (10) years part and Five (5) years labor on Digital Inverter Compressor Only

This limited warranty is valid only on products purch