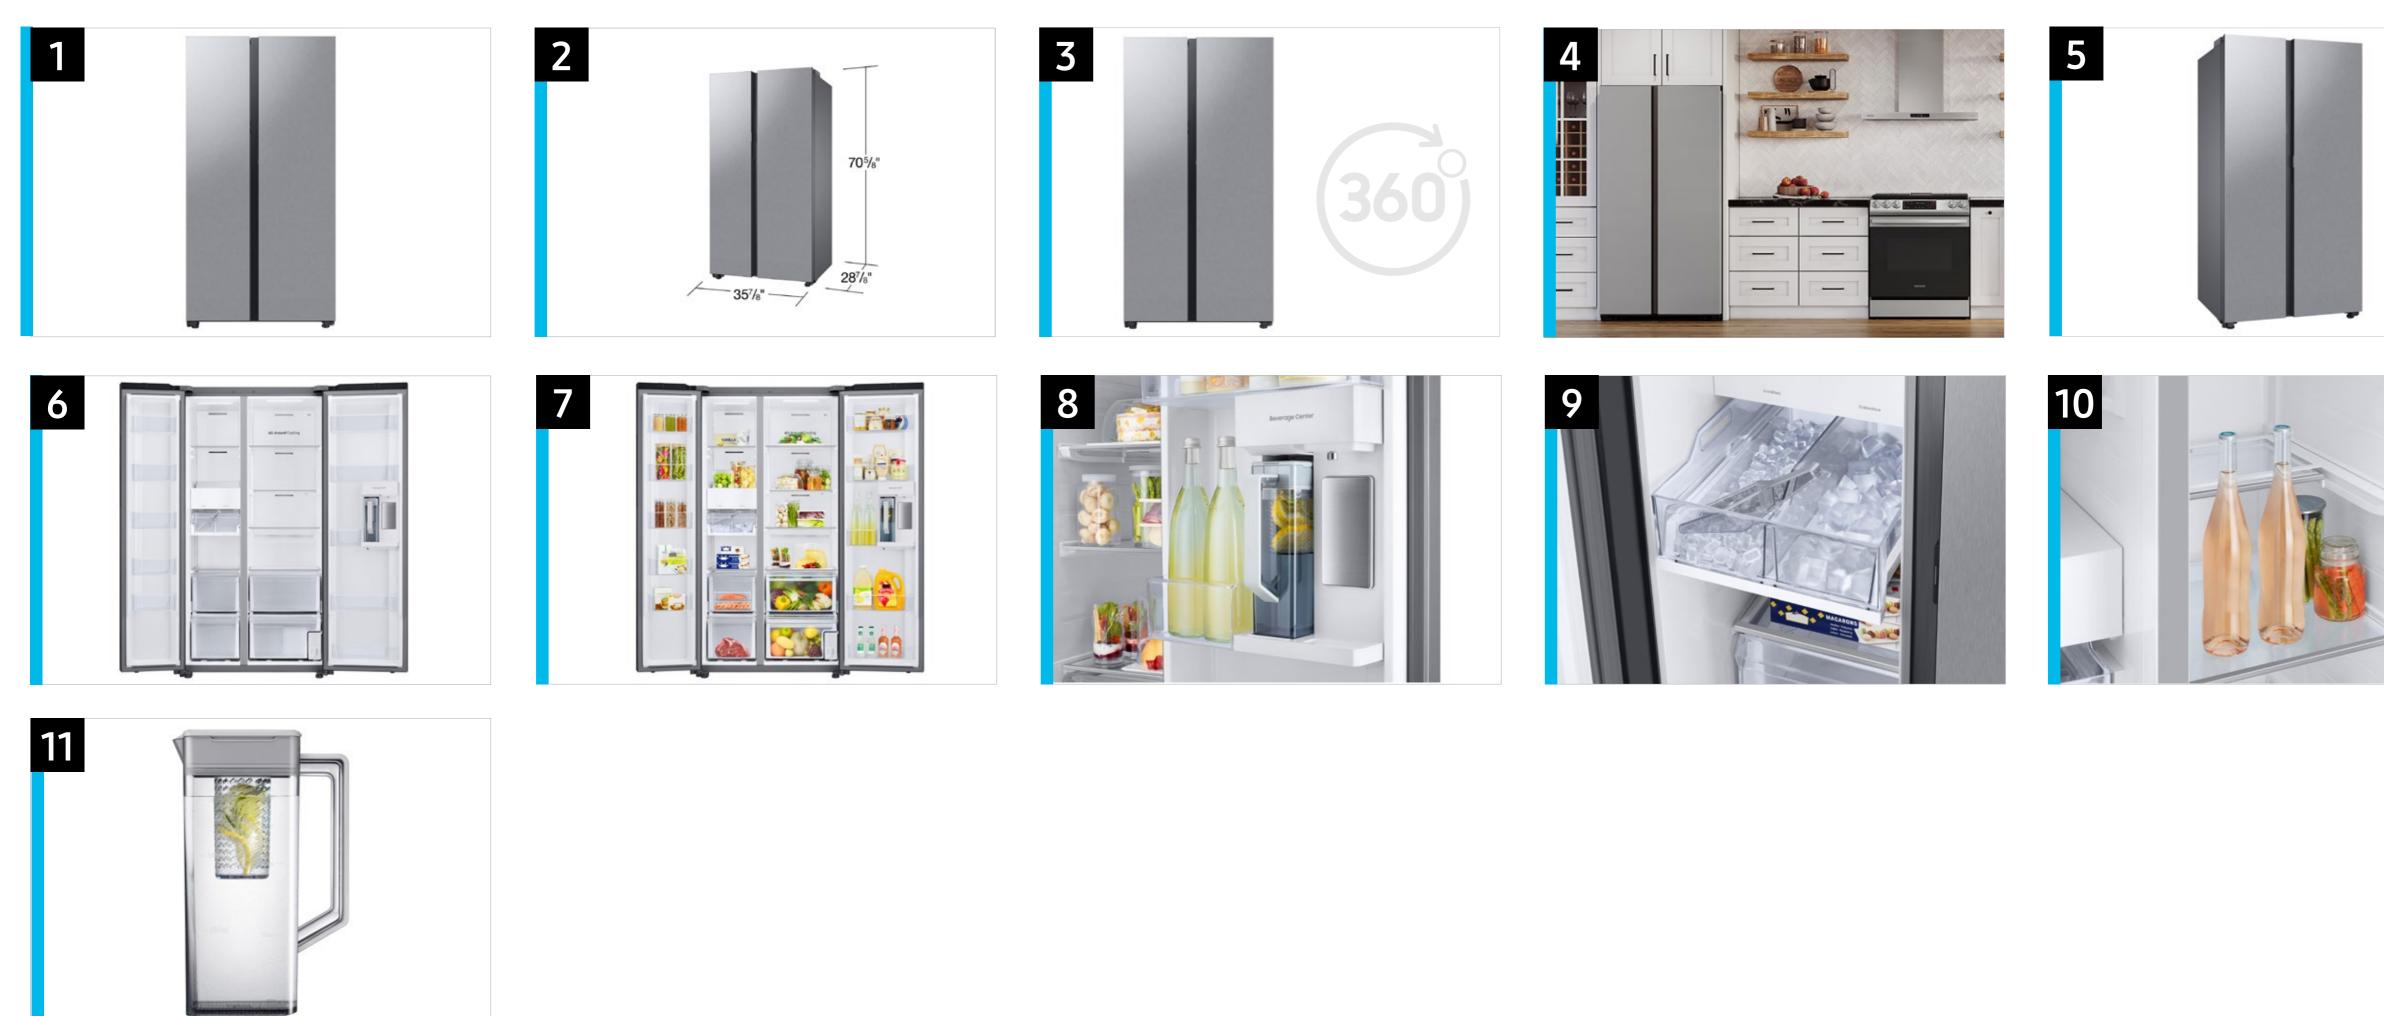

each.
- The Beverage Center<sup>™</sup> includes a dispenser and AutoFill Water Pitcher with the option to infuse with a flavor.
- Choose from cubed ice or Ice Bites<sup>™</sup> that chill your drink faster.\*
- The Auto Open Door makes it even easier to open the door\*\*, with a light touch over the sensor."

\*Compared to cubed ice. \*\*The door automatically opens about 25 mm.

### Easy Ads Links

White Glass: https://dam.gettyimages.com/p/z0c3461/digital-appliances?o=AND&q=RS23CB760012 Stainless Steel: https://dam.gettyimages.com/p/z0c3461/digital-appliances?o=AND&q=RS23CB7600QL

#### **Available Colors**



**Bespoke White Glass** RS23CB760012



**Fingerprint Resistant Stainless Steel** RS23CB7600QL





## RS23CB760012 Carousel Image Order





## RS23CB7600QL Carousel Image Order





## Messoeine



| Features and Benefits - RS23CB7600 |                     |                                                                                                                                                                                                                      |                                                          |                  |
|------------------------------------|---------------------|----------------------------------------------------------------------------------------------------------------------------------------------------------------------------------------------------------------------|----------------------------------------------------------|------------------|
| Overall Product Headline           | Feature Name        | Long Body C