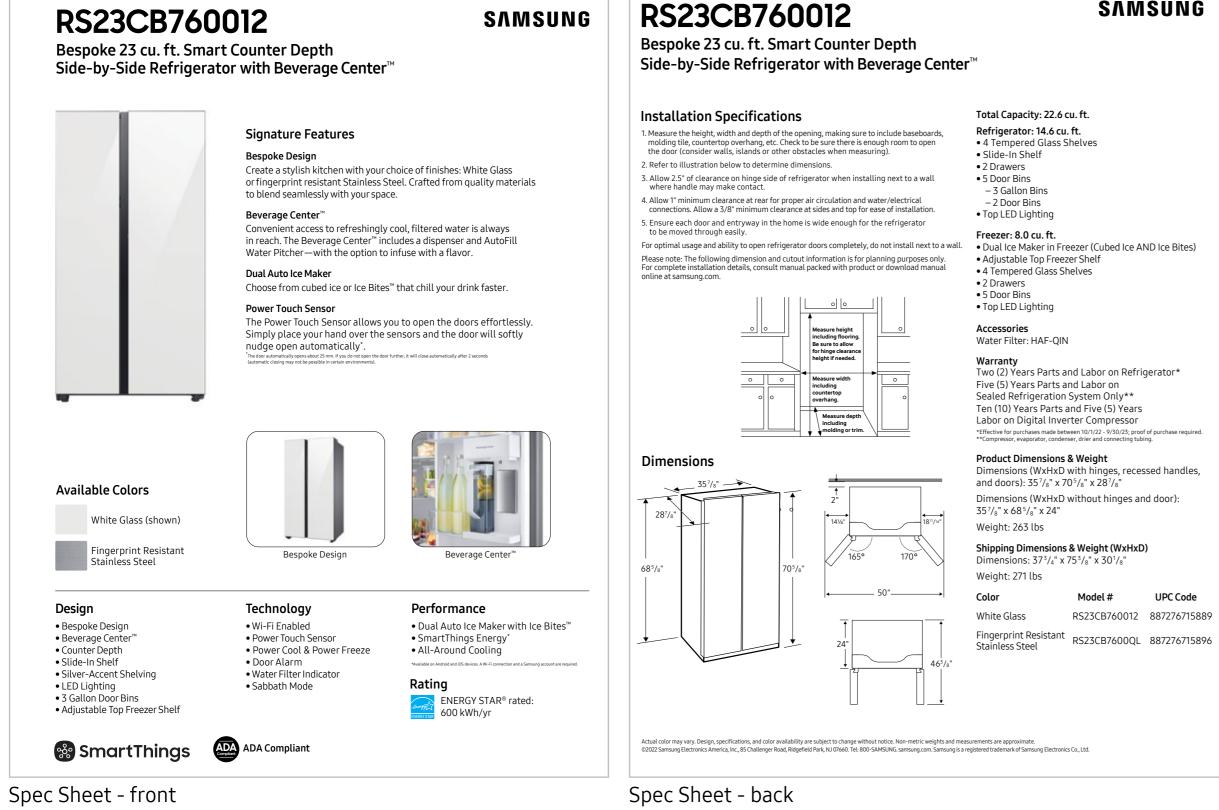

| Short Body Copy                                                | Associated Image      |
| Eco-friendly and energy-<br>efficient          | ENERGY STAR <sup>®</sup> Certified | Save energy and money, while protecting the<br>planet by reducing harmful carbon emissions.<br>This refrigerator is ENERGY STAR® certified<br>for its outstanding energy efficiency. Proven<br>to use less power, without sacrificing<br>performance or functionality. | Save energy and money,<br>while protecting the<br>environment. | energy<br>ENERGY STAR |







# 

## Lifestyle Images





Bespoke White Glass

Bespoke White Glass Alternate



Stainless Steel



13



### **Spec Sheet**



#### SAMSUNG

UPC Code



## Will It Fit? Guide



#### Will It Fit? Guide

Samsung proprietary and confidential

16

## **Energy Guide and User Manual**







User Manual



### Warranty

#### LIMITED WARRANTY (U.S.A.) – SAMSUNG REFRIGERATOR

**Models:** RS23CB760012 RS23CB7600QL

#### LIMITED WARRANTY TO ORIGINAL PURCHASER WITH PROOF OF PURCHASE

This SAMSUNG brand product, as supplied and distributed by Samsung Electronics America, Inc. (SAMSUNG) and delivered new, in the original carton to the original consumer purchaser, is warranted by SAMSUNG against manufacturing defects in materials or workmanship for the limited warranty period of:

#### One (1) year parts and labor

Five (5) years parts and labor on Sealed Refrigeration System Only (Compressor, Evaporator, Condenser, Drier, a