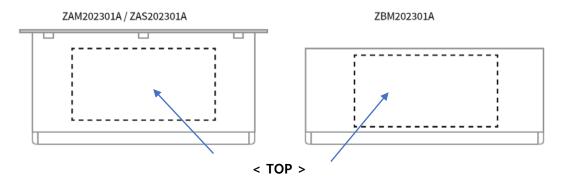

## **Label Location**

In the center of the bottom surface of each module outer cover.

Due to the size of the product, the label is not exposed to the outside, so additionally printed on the manual