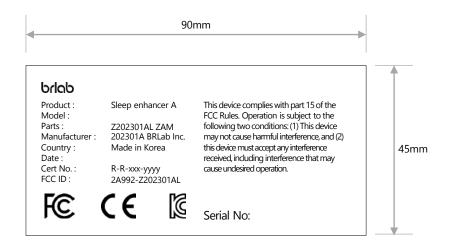

## **BRLAB Label**

height of each certification mark is 6 mm

## **Label Location**

In the center of the bottom surface of each module outer cover.

Due to the size of the product, the label is not exposed to the outside, so additionally printed on the manual

## **Product / Model / Parts**

| Single        | Product           | Model     | Parts      |
|---------------|-------------------|-----------|------------|
| Main A Module | Sleep enhancer A  | Z202301AS | ZAM202301A |
| Main B Module | Sleep enhancer B  |           | ZBM202301A |
| Double        | Product           | Model     | Parts      |
| Main A Module | Sleep enhancer A  | Z202301AL | ZAM202301A |
| Main B Module | Sleep enhancer B  |           | ZBM202301A |
| Sub A Module  | Sleep enhancer As |           | ZAS202301A |
| Sub B Module  | Sleep enhancer B  |           | ZBM202301A |