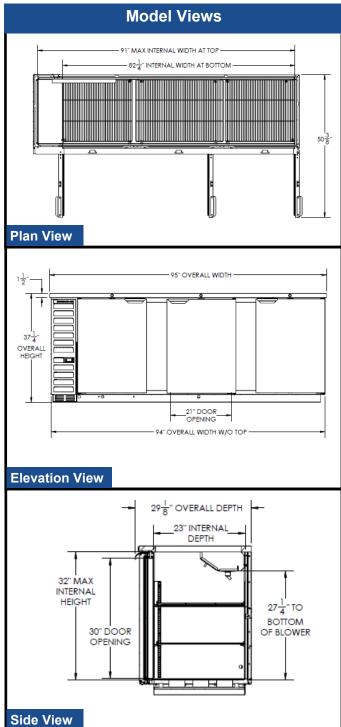

## **OPTIONS & ACCESSORIES**

- ☐ 3"-6" casters or 6" black legs
- ☐ Wine model (40°-60° models)
- ☐ Food rated models available
- Foot pedal door opener
- □ Glass door

| MODEL                        | BB94HC-1-B                                    | BB94HC-1-S                                    |
|------------------------------|-----------------------------------------------|-----------------------------------------------|
| EXTERNAL DIMENSIONAL DATA    |                                               |                                               |
| Width Overall                | 95"                                           | 95"                                           |
| Depth Overall with Handles   | 29 1/8"                                       | 29 1/8"                                       |
| Height Overall               | 37 1/4"                                       | 37 1/4"                                       |
| Number of Doors              | 3                                             | 3                                             |
| Depth with Door Open 90°     | 50 3/8"                                       | 50 3/8"                                       |
| Door Opening (in)            | 21" x 30"                                     | 21" x 30"                                     |
| Shelf Area (sq. in)          | Upper 539"<br>Center 686 51/64"<br>Lower 748" | Upper 539"<br>Center 686 51/64"<br>Lower 748" |
| INTERNAL DIMENSIONAL DATA    |                                               |                                               |
| NET Capacity (cubic ft.)     | 37.82                                         | 37.82                                         |
| Internal Width Overall (in)  | 82 1/4"                                       | 82 1/4"                                       |
| Internal Depth Overall (in)  | 23"                                           | 23"                                           |
| Internal Height Overall (in) | 32"                                           | 32"                                           |
| Number of Shelves            | 6                                             | 6                                             |
| Number of Kegs               | 5                                             | 5                                             |
| ELECTRICAL DATA              |                                               |                                               |
| Full Load Amperes 115/60/1   | 5.5                                           | 5.5                                           |
| REFRIGERATION DATA           |                                               |                                               |
| Horsepower                   | 1/3                                           | 1/3                                           |
| Capacity (BTU/Hr)*           | 2392                                          | 2392                                          |
| WEIGHT DATA                  |                                               |                                               |
| Gross Weight (Crated lbs)    | 516 lbs                                       | 494 lbs                                       |
| Height - Crated              | 44 1/2"                                       | 44 1/2"                                       |
| Width - Crated               | 97"                                           | 97"                                           |
| Depth - Crated               | 31 1/2"                                       | 31 1/2"                                       |