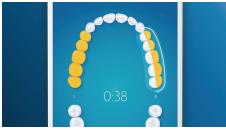

### Never miss a spot

The Philips Sonicare app lets you know when you've achieved a thorough clean, and coaches you to be a better, more mindful brusher.

### TouchUp feature

If you happen to miss a spot while brushing your teeth, your app's TouchUp feature will show you. You can then go back for a second pass, and be confident you are getting a complete clean, every time.