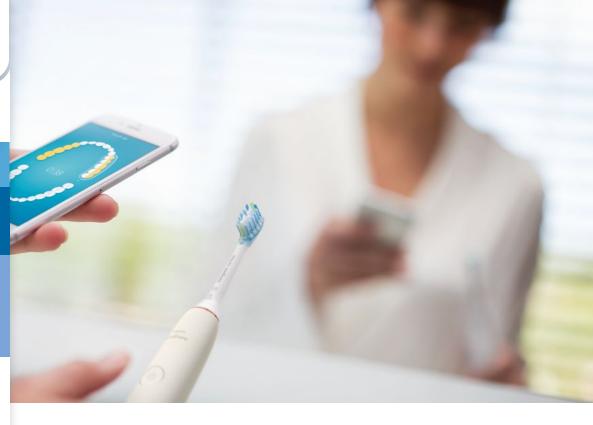

### Never miss a spot

The Philips Sonicare app lets you know when you've achieved a thorough clean, and coaches you to be a better, more mindful brusher.

### TouchUp feature

If you happen to miss a spot while brushing your teeth, your app's TouchUp feature will show you. You can then go back for a second pass, and be confident you are getting a complete clean, every time.

### Focus areas and goal-setting

Any trouble areas your dentist has pointed out? We'll highlight them on your in-app 3D mouth map, and remind you to pay extra attention to these areas