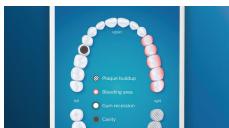

### Focus areas and goal-setting

Any trouble areas your dentist has pointed out? We'll highlight them on your in-app 3D mouth map, and remind you to pay extra attention to these areas

#### **Smart sensor technology**

Pressure sensor: Alerts when brushing too hard Location sensor: Tracks & improves coverage Scrubbing sensor: Guides to reduce scrubbing 3D mouth map: Highlights trouble areas TouchUp: To address missed spots