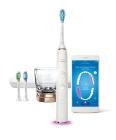

### DiamondClean Smart 9300

Personalized coaching

Smart brush head sensors

Smart brush head recognition

4 modes, 3 intensities

HX9903/61

# Our best ever toothbrush, for complete oral care Feel confident, with 100% coverage

The DiamondClean Smart is our best toothbrush, for complete care. Four high-performance brush heads let you focus on all areas of your oral health, and our Smart Sensor technology gives you personalized feedback and coaching.

### **Items included**

Handle: 1 DiamondClean Smart Brush heads: 1 C3 Premium Plaque Control, 1 G3 Premium Gum Care, 1 W3 Premium White

Glass charger: 1

Travel case: Premium travel case