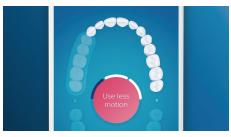

### Easy does it

With an electric toothbrush, you let the brush do the work. We've built a scrubbing sensor into your handle as a gentle reminder to reduce scrubbing. This way, you can improve your technique and get a gentler, more effective