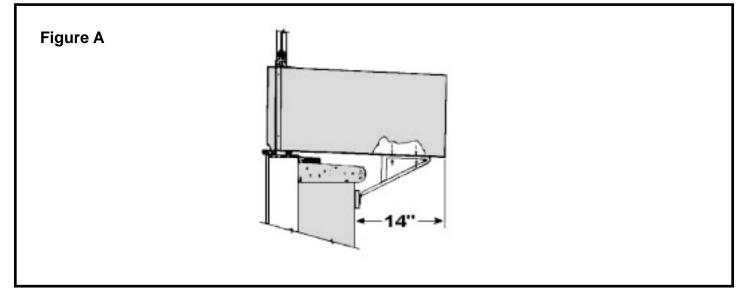

## ACCESSORY DETAIL

The brackets referenced in these instructions should only be used when the distance from the end of the air conditioner shell to the wall is less than 14 inches. (See Illustration A.) For dimensions in excess of 14 inches, the standard mounting brackets provided in the window installation kit should be used.