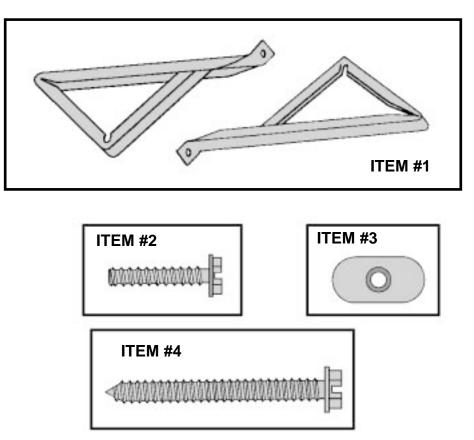

**OUTSIDE SUPPORT MOUNTING:** Assemble the support brackets (Item #1) to the bottom rails of the cabinet with four (4) 10-24 1" long screws (Item #2) and four (4) 10-24 flat nuts (Item #3). Adjust the support brackets to bring the bottom pads in contact with the wall surface. (A 1" x 4" or 2" X 4" SPACER SHOULD BE USED BETWEEN THE WALL AND THE SUPPORT BRACKETS WHEN INSTALLED ON ALUMINUM OR VINYL SIDING). Drill 5/32" dia. pilot holes and secure the brackets to the wall with two (2) #12A x 2" long screws (Item #4). Adjust the support brackets to provide an approximate 3/8" down slope toward the outside for drainage. (See Figure B). Tighten all screws.