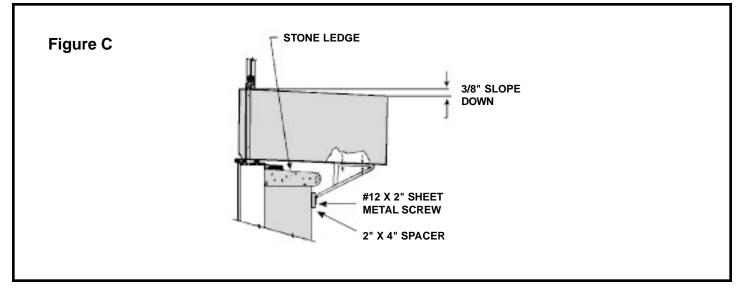

**OUTSIDE SUPPORT MOUNTING:** Assemble the support brackets (Item #1) to the bottom rails of the cabinet with four (4) 10-24 1" long screws (Item #2) and four (4) 10-24 flat nuts (Item #3). Adjust the support brackets to bring the bottom pads in contact with the wall surface. (A 1" x 4" or 2" X 4" SPACER SHOULD BE USED BETWEEN THE WALL AND THE SUPPORT BRACKETS WHEN INSTALLED ON ALUMINUM OR VINYL SIDING). Drill 5/32" dia. pilot holes and secure the brackets to the wall with two (2) #12A x 2" long screws (Item #4). Adjust the support brackets to provide an approximate 3/8" down slope toward the outside for drainage. (See Figure B). Tighten all screws.