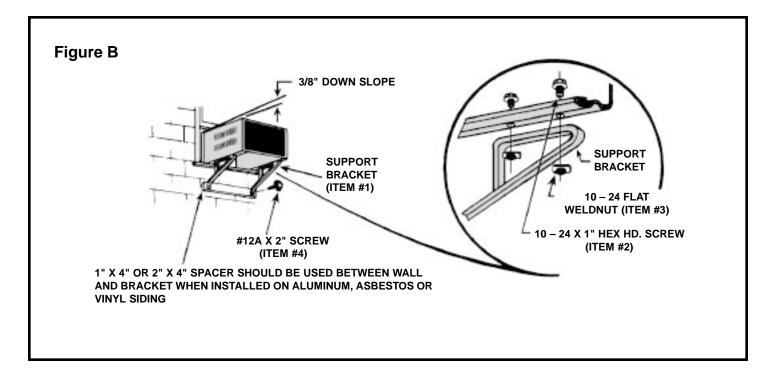

**OUTSIDE SUPPORT MOUNTING:** Assemble the support brackets (Item #1) to the bottom rails of the cabinet with four (4) 10-24 1" long screws (Item #2) and four (4) 10-24 flat nuts (Item #3). Adjust the support brackets to bring the bottom pads in contact with the wall surface. (A 1" x 4" or 2" X 4" SPACER SHOULD BE USED BETWEEN THE WALL AND THE SUPPORT BRACKETS WHEN INSTALLED ON ALUMINUM OR VINYL SIDING). Drill 5/32" dia. pilot holes and secure the brackets to the wall with two (2) #12A x 2" long screws (Item #4). Adjust the support brackets to provide an approximate 3/8" down slope toward the outside for drainage. (See Figure B). Tighten all screws.