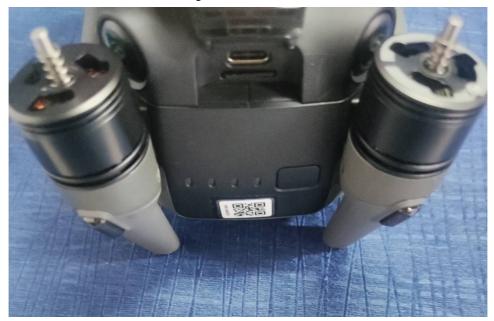

## Page 1 of 4

Aircraft (DJI Mavic 3E, DJI Mavic 3T, DJI Mavic 3M) Product:

<u>Type Designation:</u> M3E (product name: DJI Mavic 3E), M3T (product name: DJI Mavic 3T), **M3M** (product name: DJI Mavic 3M)



Figure 1: External view 1



Figure 2: External view 2



Page 2 of 4

Product: Aircraft (DJI Mavic 3E, DJI Mavic 3T, DJI Mavic 3M)

Type Designation: M3E (product name: DJI Mavic 3E), M3T (product name: DJI Mavic 3T), M3M

(product name: DJI Mavic 3M)



Figure 3: External view 3-side view



Figure 4: External view 4-charge port



## Page 3 of 4

<u>Product:</u> Aircraft (DJI Mavic 3E, DJI Mavic 3T, **DJI Mavic 3M**)

Type Designation: M3E (product name: DJI Mavic 3E), M3T (product name: DJI Mavic 3T), M3M

(product name: DJI Mavic 3M)



Figure 5: External view 5-side view (M3E)



Figure 6: External view 6-rear view (M3T)



## Page 4 of 4

<u>Product:</u> Aircraft (DJI Mavic 3E, DJI Mavic 3T, **DJI Mavic 3M**)

Type Designation: M3E (product name: DJI Mavic 3E), M3T (product name: DJI Mavic 3T), M3M

(product name: DJI Mavic 3M)



Figure 7: External view 6-rear view (M3M)