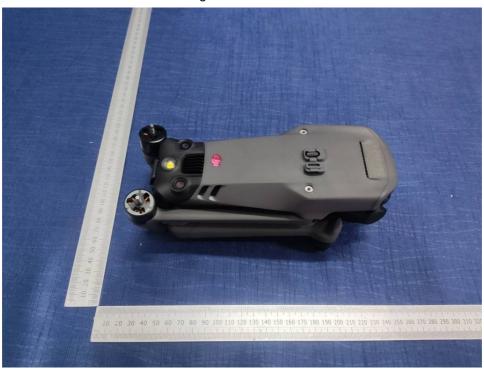

(product name: DJI Mavic 3M)

Figure 3: External view 3-side view

Figure 4: External view 4-charge port