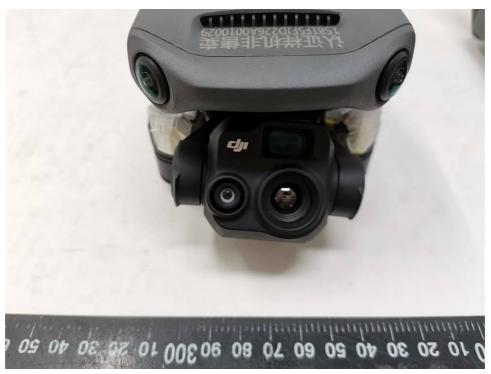

Figure 5: External view 5-side view (M3E)

Figure 6: External view 6-rear view (M3T)