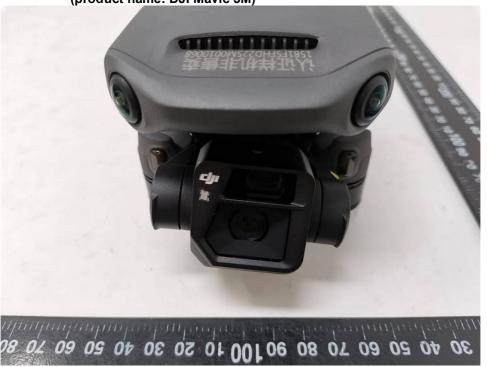

Figure 5: External view 5-side view (M3E)

Figure 6: External view 6-rear view (M3T)