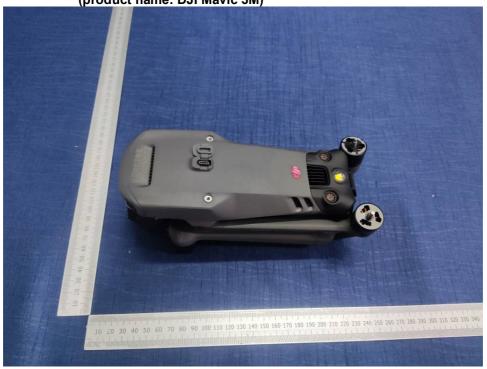

Figure 5: External view 5-side view (M3E)

Figure 6: External view 6-rear view (M3T)