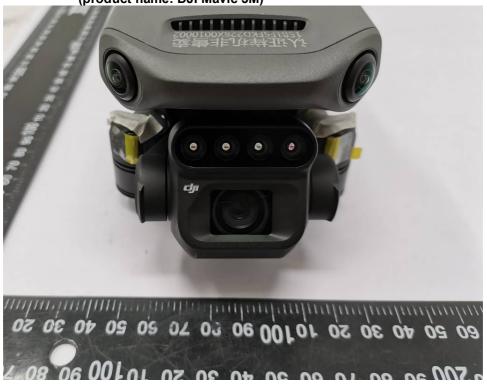

view 2



Page 2 of 4

Product: Aircraft (DJI Mavic 3E, DJI Mavic 3T, DJI Mavic 3M)

Type Designation: M3E (product name: DJI Mavic 3E), M3T (product name: DJI Mavic 3T), M3M

(product name: DJI Mavic 3M)



Figure 3: External view 3-side view



Figure 4: External view 4-charge port



## Page 3 of 4

<u>Product:</u> Aircraft (DJI Mavic 3E, DJI Mavic 3T, **DJI Mavic 3M**)

Type Designation: M3E (product name: DJI Mavic 3E), M3T (product name: DJI Mavic 3T), M3M

(product name: DJI Mavic 3M)



Figure 5: External view 5-side view (M3E)



Figure 6: External view 6-rear view (M3T)



## Page 4 of 4

<u>Product:</u> Aircraft (DJI Mavic 3E, DJI Mavic 3T, **DJI Mavic 3M**)

Type Designation: M3E (product name: DJI Mavic 3E), M3T (product name: DJI Mavic 3T), M3M

(product name: DJI Mavic 3M)



Figure 7: External view 6-rear view (M3M)