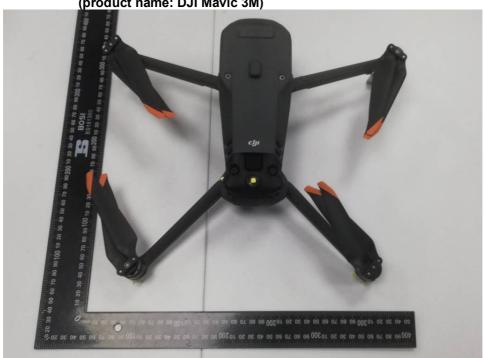

Figure 1: External view 1

Figure 2: External view 2

Page 2 of 4

Product: Aircraft (DJI Mavic 3E, DJI Mavic 3T, DJI Mavic 3M)

Type Designation: M3E (product name: DJI Mavic 3E), M3T (product name: DJI Mavic 3T), M3M