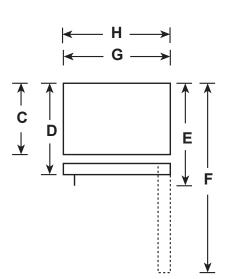

#### **DIMENSIONS AND INSTALLATION INFORMATION (IN INCHES)**

| OVERALL<br>DIMENSIONS | Height to top of hinge (in.) A                                   | 66-3/8 |
|-----------------------|------------------------------------------------------------------|--------|
|                       | Height to top of case (in.) <b>B</b>                             | 65-7/8 |
|                       | Case depth without door (in.) C                                  | 28-5/8 |
|                       | Case depth less door handle (in.) <b>D</b>                       | 32-3/8 |
|                       | Case depth with door handle (in.) E                              | 34-1/2 |
|                       | Depth with fresh food door open 90° (in.) <b>F</b>               | 60-1/2 |
|                       | Width (in.) <b>G</b>                                             | 29-3/4 |
|                       | Width with door open 90° with door handle (in.) $\boldsymbol{H}$ | 32-3/8 |
| AIR<br>CLEARANCES     | Each side (in.)                                                  | 3/4    |
|                       | Top (in.)                                                        | 1      |
|                       | Back (in.)                                                       | 2      |