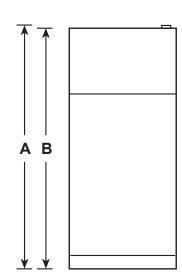

#### **DIMENSIONS AND INSTALLATION INFORMATION (IN INCHES)**

| OVERALL<br>DIMENSIONS | Height to top of hinge (in.) A                                   | 66-3/8 |
|-----------------------|------------------------------------------------------------------|--------|
|                       | Height to top of case (in.) <b>B</b>                             | 65-7/8 |
|                       | Case depth without door (in.) C                                  | 28-5/8 |
|                       | Case depth less door handle (in.) <b>D</b>                       | 32-3/8 |
|                       | Case depth with door handle (in.) E                              | 34-1/2 |
|                       | Depth with fresh food door open 90° (in.) <b>F</b>               | 60-1/2 |
|                       | Width (in.) <b>G</b>                                             | 29-3/4 |
|                       | Width with door open 90° with door handle (in.) $\boldsymbol{H}$ | 32-3/8 |
| AIR<br>CLEARANCES     | Each side (in.)                                                  | 3/4    |
|                       | Top (in.)                                                        | 1      |
|                       | Back (in.)                                                       | 2      |