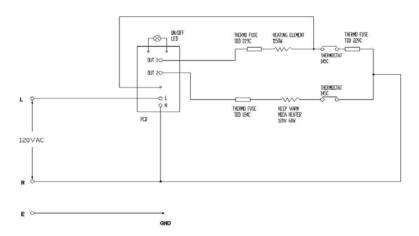

## **ASO Switch Schematic**

| HAMILTON BEACH / PROCTOR-SILEX, INC.<br>4421 WATERFRONT DRIVE GLEN ALLEN, VA 23060 |              | HQE-4184: New Release |              |      | ISSUE CODE |    |
|------------------------------------------------------------------------------------|--------------|-----------------------|--------------|------|------------|----|
| DRAWN BY:                                                                          | ENG. IN CHG. | DATE:                 | APPROVED BY: |      | CS         | SP |
| SN                                                                                 |              | 08/30/06              |              |      |            |    |
| INITIAL USE:                                                                       | PICT. REF.   | SHEET                 | DRAWING NO.  | REV. |            |    |
| D43012B                                                                            |              | 1 / 1                 | 5300025XX    | A    |            |    |