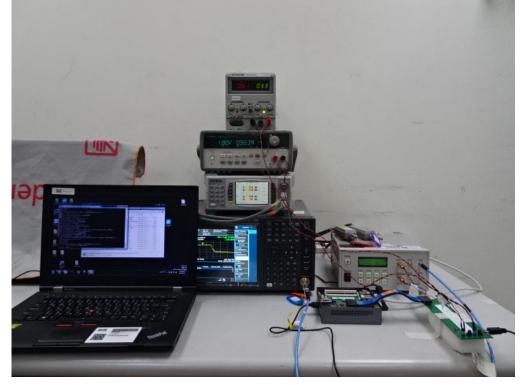

## **Conducted Setup Photo (Measurement at Antenna Port)**

Unless otherwise stated the results shown in this test report refer only to the sample(s) tested and such sample(s) are retained for 90 days only.