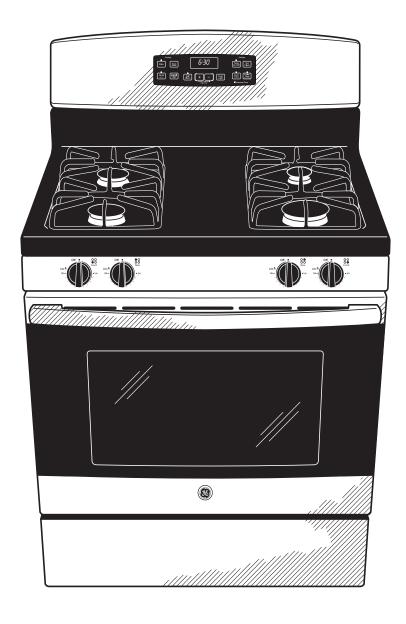

# **JGB635REK**

# GE® Series 30" Free-Standing Gas Range

#### **FEATURES AND BENEFITS**

 $13,\!000~\mathrm{BTU}$  burner - Delivers a wide range of heat output ideal for most cooking requirements

Precise Simmer burner - Delicate foods don't burn with low, even heat

Self-clean oven - Cleans the oven cavity without the need for scrubbing

5.0 cu. ft. oven capacity - Cook more dishes at once

Sealed cooktop burners - Contain spills and make cleaning quick and easy

In-oven broil - Healthy meals are hassle-free with in-oven broiling

Black matte steel grates - Enjoy a high-end look with a durable, matte coating

Model JGB635REKSS - Stainless steel