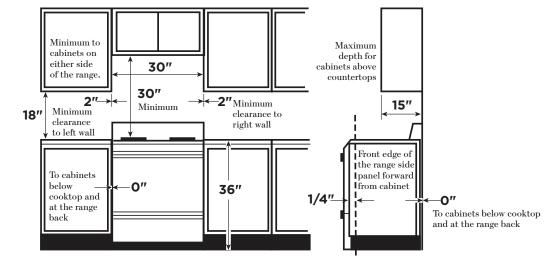

#### **DIMENSIONS AND INSTALLATION INFORMATION**

ELECTRICAL RATING: 120V, 60Hz, 15A

**INSTALLATION INFORMATION:** Before installing,

consult installation instructions packed with product for current dimensional data.

All GE ranges are equipped with an Anti-Tip device. The installation of this device is an important, required step in the installation of the range.