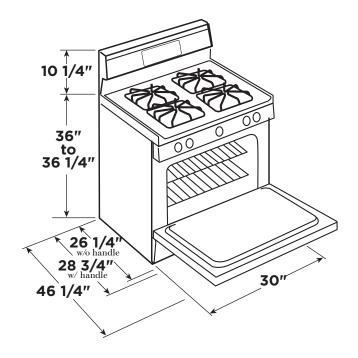

#### **DIMENSIONS AND INSTALLATION INFORMATION**

ELECTRICAL RATING: 120V, 60Hz, 15A

**INSTALLATION INFORMATION:** Before installing,

consult installation instructions packed with product for current dimensional data.

All GE ranges are equipped with an Anti-Tip device. The installation of this device is an important, required step in the installation of the range.