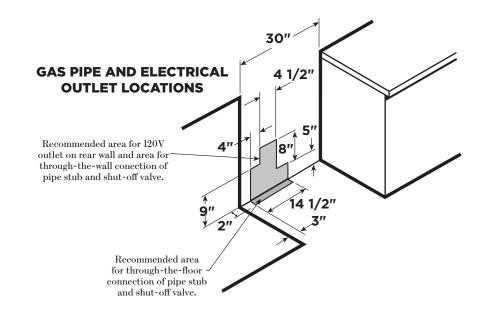

#### **DIMENSIONS AND INSTALLATION INFORMATION**

ELECTRICAL RATING: 120V, 60Hz, 15A

**INSTALLATION INFORMATION:** Before installing,

consult installation instructions packed with product for current dimensional data.

All GE ranges are equipped with an Anti-Tip device. The installation of this device is an important, required step in the installation of the range.