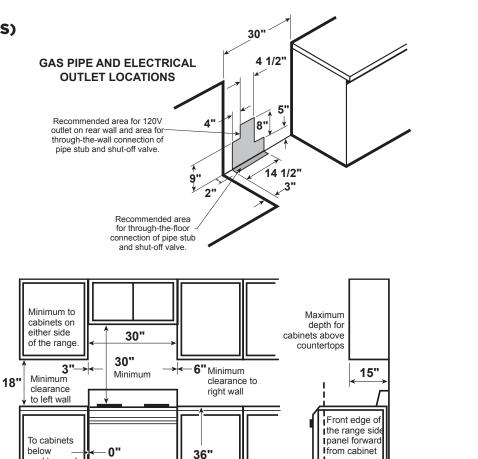

#### **DIMENSIONS AND INSTALLATION INFORMATION (IN INCHES)**

ELECTRICAL RATING: 240V, 60Hz, 30A

**INSTALLATION INFORMATION:** Before installing,

consult installation instructions packed with product for current dimensional data.

For answers to your Monogram®, GE Profile™ or GE® appliance questions, visit our website at geappliances.com or call GE Answer Center® service, 800.626.2000.

1/4"

All GE ranges are equipped with an Anti-Tip device. The installation of this device is an important, required step in the installation of the range.

To cabinets below cooktor

and at the range back