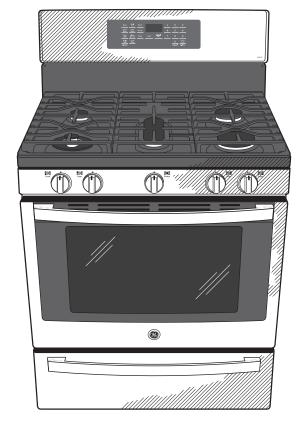

## P2B935YP/BP

GE Profile<sup>™</sup> 30" Free-Standing Self Clean Dual-Fuel Fingerprint Resistant Range with Storage Drawer

cooktop and

at the range

back

# $GE\ Profile^{\mathbb{T}}\ 30''\ Free-Standing\ Self\ Clean\ Dual-Fuel\ Fingerprint\ Resistant\ Range$ with $Storage\ Drawer$

Model P2B935YPFS – Fingerprint Resistant Stainless Steel

Model P2B935BPTS - Black Stainless