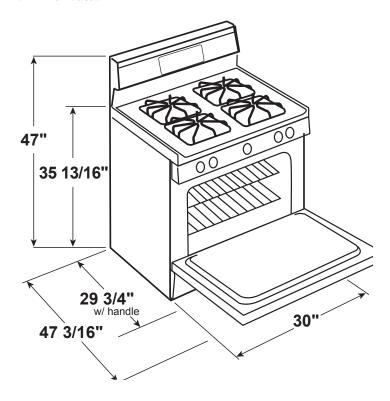

#### **DIMENSIONS AND INSTALLATION INFORMATION (IN INCHES)**

ELECTRICAL RATING: 240V, 60Hz, 30A

**INSTALLATION INFORMATION:** Before installing,

consult installation instructions packed with product for current dimensional data.

For answers to your Monogram®, GE Profile™ or GE® appliance questions, visit our website at geappliances.com or call GE Answer Center® service, 800.626.2000.

1/4"

All GE ranges are equipped with an Anti-Tip device. The installation of this device is an important, required step in the installation of the range.