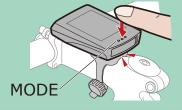

## RECORD YOUR RIDE

STEP

1

Power on.

**U** Long press

STEP

2

### Power off to end recording.

်**ပံ**Long press

Ride data will be automatically saved.