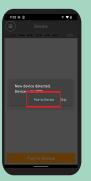

**After AirGPS is** detected, press [Pair to Device].

After completion of pairing, turn [Connect] off.