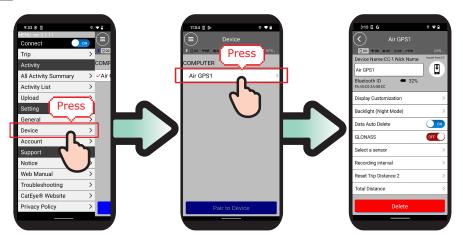

#### **CHANGE SETTINGS**

- Open Cateye Cycling<sup>™</sup> app.
- 2) Press Device > AirGPS

Changes will be applied when your AirGPS connects to app.

#### Settable items

- Display customization
- Backlit (Night mode)
- · Data auto delete
- · GLONASS
- Sensor selection
- Recording interval
- Distance 2 reset
- Total distance
- Firmware