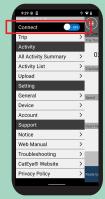

### **SETUP**

**STEP** 

**Download Cateye Cycling app.** Open the app and then press (≡).

STEP Long press

Power on AirGPS. Turn [Connect] on on Cycling app.

STEP

**Press [Device]** and then [Pair to Device].

**After AirGPS is** detected, press [Pair to Device].

After completion of pairing, turn [Connect] off.