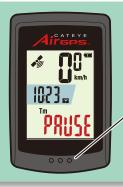

#### Start recording.

Press POWER or MODE button.

Press MODE: Changes bottom row data.

Long press MODE: Pauses/resumes recording.

STEP

4