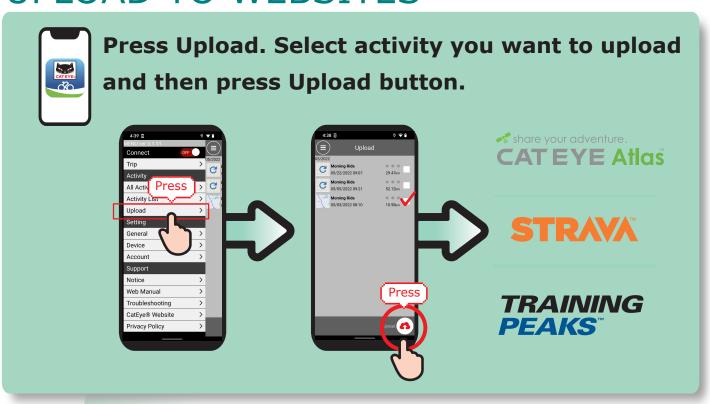

**After AirGPS is** detected, press [Pair to Device].



After completion of pairing, turn [Connect] off.

## RECORD YOUR RIDE

STEP

1



Power on.

**U** Long press

STEP

2



#### Get GPS signal.



STEP



#### Start recording.

Press POWER or MODE button.







Press MODE: Changes bottom row data.



Long press MODE: Pauses/resumes recording.

STEP

4



### Power off to end recording.

်**ပံ**Long press

Ride data will be automatically saved.

## IMPORT RIDE DATA

STEP

1



Power on.

**b** Long press

STEP

2



Open Cateye Cycling app and turn [Connect] on.

Press [Device] > [AirGPS] > ①. Select activity you want to import and then press [Select to Import ①].

STEP

3



STEP



After completion of import, turn [Connect] off.

### VIEW RIDE DATA



### **UPLOAD TO WEBSITES**



#### **CHANGE SETTINGS**



- Open Cateye Cycling<sup>™</sup> app.
- 2) Press Device > AirGPS

Changes will be applied when your AirGPS connects to app.



#### Settable items

- Display customization
- Backlit (Night mode)
- · Data auto delete
- · GLONASS
- Sensor selection
- Recording interval
- Distance 2 reset
- Total distance
- Firmware

#### **USE WITH SENSORS**



#### Pair sensors with your AirGPS through app.

Through Cateye Cycling $^{\text{TM}}$  app, CATEYE brand sensors can be paired with your AirGPS and tire circumference can be set.



Please read the instruction manual for more details. https://cateye.com/intl/support/manual/CC-GPS100.html