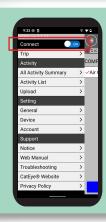

#### **CHANGE SETTINGS**

- Open Cateye Cycling<sup>™</sup> app.
- 2) Press Device > AirGPS

Changes will be applied when your AirGPS connects to app.

#### Settable items

- Display customization
- Backlit (Night mode)
- · Data auto delete
- · GLONASS
- Sensor selection
- Recording interval
- Distance 2 reset
- Total distance
- Firmware