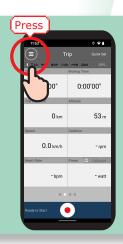

### **SETUP**

**STEP** 

**Download Cateye Cycling app.** Open the app and then press (≡).

STEP Long press

Power on AirGPS. Turn [Connect] on on Cycling app.

STEP

**Press [Device]** and then [Pair to Device].