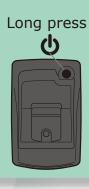

### **SETUP**

**STEP** 

**Download Cateye Cycling app.** Open the app and then press (≡).

STEP Long press

Power on AirGPS. Turn [Connect] on on Cycling app.

STEP

**Press [Device]** and then [Pair to Device].

## RECORD YOUR RIDE

STEP

1

Power on.

**U** Long press

STEP

2

## IMPORT RIDE DATA

STEP

1

Power on.

**b** Long press

STEP

2

Open Cateye Cycling app and turn [Connect] on.