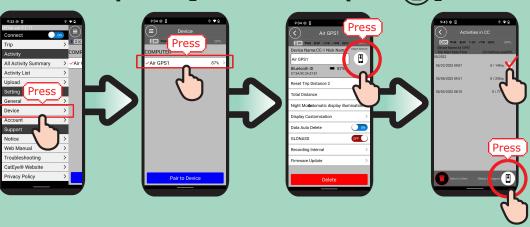

### **SETUP**

**STEP** 

**Download Cateye Cycling app.** Open the app and then press (≡).

STEP Long press

Power on AirGPS. Turn [Connect] on on Cycling app.

STEP

**Press [Device]** and then [Pair to Device].

**After AirGPS is** detected, press [Pair to Device].

After completion of pairing, turn [Connect] off.

Press [Device] > [AirGPS] > ①. Select activity you want to import and then press [Select to Import ①].

STEP

3

STEP

After completion of import, turn [Connect] off.