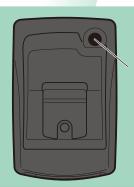

### **SETUP**

**STEP** 

**Download Cateye Cycling app.** Open the app and then press (≡).

STEP Long press

Power on AirGPS. Turn [Connect] on on Cycling app.

STEP

**Press [Device]** and then [Pair to Device].