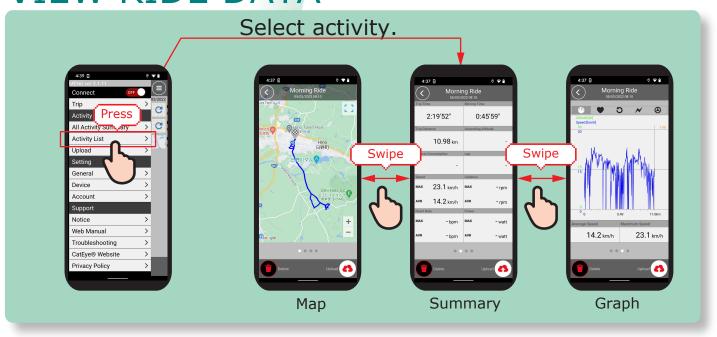

]** and then [Pair to Device].

**After AirGPS is** detected, press [Pair to Device].



After completion of pairing, turn [Connect] off.

## RECORD YOUR RIDE

STEP

1



Power on.

**U** Long press

STEP

2



#### Get GPS signal.



STEP



#### Start recording.

Press POWER or MODE button.







Press MODE: Changes bottom row data.



Long press MODE: Pauses/resumes recording.

STEP

4



### Power off to end recording.

်**ပံ**Long press

Ride data will be automatically saved.

## IMPORT RIDE DATA

STEP

1



Power on.

**b** Long press

STEP

2



Open Cateye Cycling app and turn [Connect] on.

Press [Device] > [AirGPS] > ①. Select activity you want to import and then press [Select to Import ①].

STEP

3



STEP



After completion of import, turn [Connect] off.

### VIEW RIDE DATA



### **UPLOAD TO WEBSITES**



#### **CHANGE SETTINGS**



- Open Cateye Cycling<sup>™</sup> app.
- 2) Press Device > AirGPS

Changes will be applied when your AirGPS connects to app.



#### Settable items

- Display customization
- Backlit (Night mode)
- · Data auto delete
- · GLONASS
- Sensor selection
- Recording interval
- Distance 2 reset
- Total distance
- Firmware

#### **USE WITH SENSORS**



#### Pair sensors with your AirGPS through app.

Through Cateye Cycling $^{\text{TM}}$  app, CATEYE brand sensors can be paired with your AirGPS and tire circumference can be set.



Please read the instruction manual for more details. https://cateye.com/intl/support/manual/CC-GPS100.html