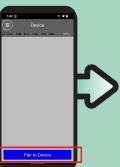

### **SETUP**

**STEP** 

**Download Cateye Cycling app.** Open the app and then press (≡).

STEP Long press

Power on AirGPS. Turn [Connect] on on Cycling app.

STEP

**Press [Device]** and then [Pair to Device].