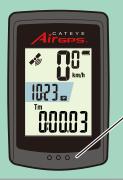

#### Get GPS signal.

STEP

#### Start recording.

Press POWER or MODE button.

Press MODE: Changes bottom row data.

Long press MODE: Pauses/resumes recording.

STEP

4