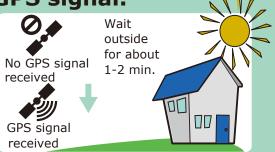

# AirGPS QUICK CHART

### **SETUP**

**STEP** 



**Download Cateye Cycling app.** Open the app and then press (≡).





STEP Long press





Power on AirGPS. Turn [Connect] on on Cycling app.

STEP







**Press [Device]** and then [Pair to Device].

**After AirGPS is** detected, press [Pair to Device].



After completion of pairing, turn [Connect] off.

## RECORD YOUR RIDE

STEP

1



Power on.

**U** Long press

STEP

2



#### Get GPS signal.



STEP



#### Start recording.

Press POWER or MODE button.







Press MODE: Changes bottom row data.



Long press MODE: Pauses/resumes recording.

STEP

4



### Power off to end recording.

်**ပံ**Long press

Ride data will be automatically saved.

## IMPORT RIDE DATA

STEP

1



Power on.

**b** Long press

STEP

2



Open Cateye Cycling app and turn [Connect] on.

Press [Device] > [AirGPS] > ①. Select activity you want to import and then press [Select to Import ①].

STEP

3



STEP



After completion of import, turn [Connect] off.

### VIEW RIDE DATA



### **UPLOAD TO WEBSITES**



#### **CHANGE SETTINGS**



- Open Cateye Cycling<sup>™</sup> app.
- 2) Press Device > AirGPS

Changes will be applied when your AirGPS connects to app.



#### Settable items

- Display customization