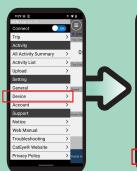

#### **CHANGE SETTINGS**

- Open Cateye Cycling<sup>™</sup> app.
- 2) Press Device > AirGPS

Changes will be applied when your AirGPS connects to app.

#### Settable items

- Display customization
- Backlit (Night mode)
- · Data auto delete
- · GLONASS
- Sensor selection
- Recording interval
- Distance 2 reset
- Total distance
- Firmware