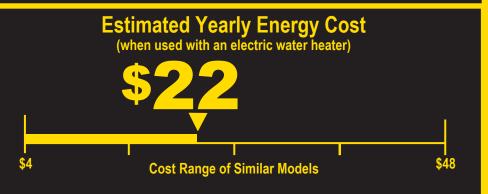

## ENERGYGUIDE

Clothes Washer
Capacity Class: Standard

GE Appliances
Models PTW605B\*R\*\*\*
Capacity (tub volume): 4.9 cubic feet

Compare ONLY to other labels with yellow numbers.

Labels with yellow numbers are based on the same test procedures.



158 kWh

**Estimated Yearly Electricity Use** 

**\$15** 

Estimated Yearly Energy Cost (when used with a natural gas water heater

- · Your cost will depend on your utility rates and use.
- · Cost range based only on standard capacity models.
- Estimated energy cost based on six wash loads a week and a national average electricity cost of 14 cents per kWh and natural gas cost of \$1.21 per therm.