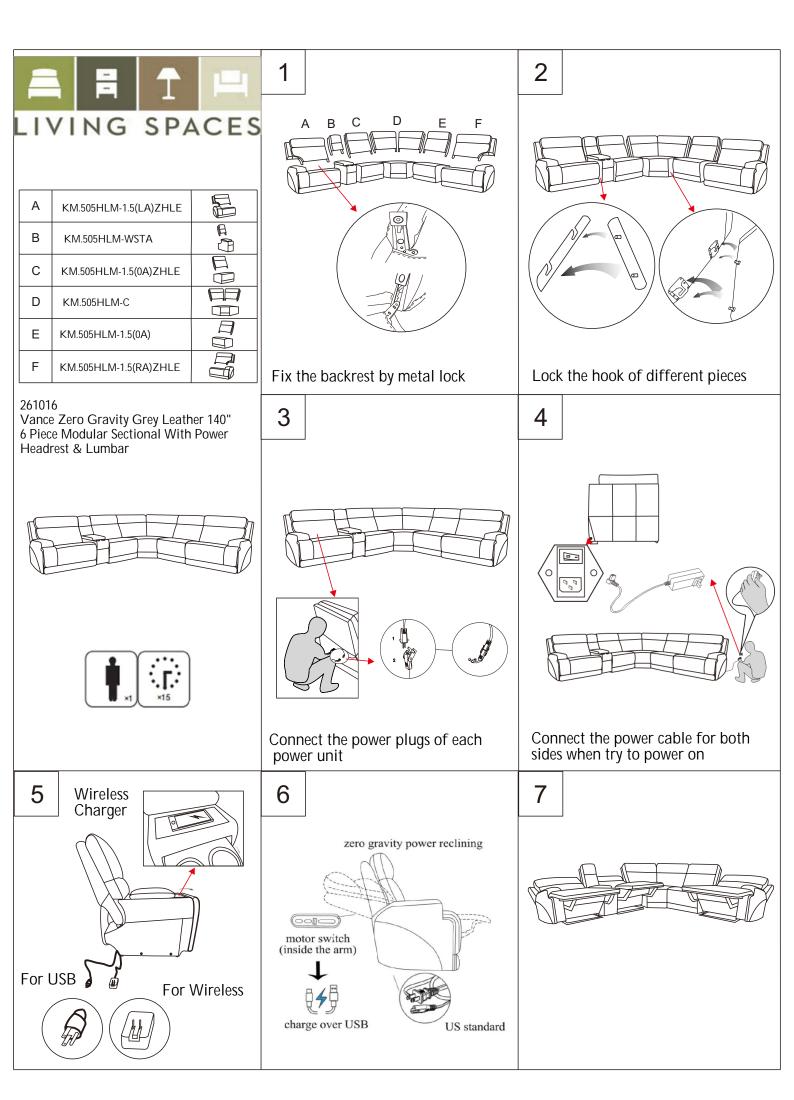

Living Spaces Information
LS SKU: 261016

VANCE ZERO GRAVITY 6 PIECES

LS Product Name: SECTIONAL WITH POWER HEADREST &

LUMBAR

Vendor Model #: KM.505HLM-SECTIONAL Vendor Collection: POWER SECTIONAL

| CODE | DESCRIPTION                                                                          | QUANTITY | NOTES                                                                    |
|------|--------------------------------------------------------------------------------------|----------|--------------------------------------------------------------------------|
| A    | POWER LAF CHAIR WITH POWER CORD                                                      | 1        | 1 cord x 81" / 6.75 feet                                                 |
| F    | POWER RAF CHAIR WITH POWER<br>CORD                                                   | 1        | 1 cord x 81" / 6.75 feet                                                 |
| С    | POWER ARMLESS CHAIR WITH<br>POWER CORD                                               | 1        | 1 cord x 81" / 6.75 feet                                                 |
| В    | CONSOLE WITH ONE PLUG FOR USB, DENCE AND ONE PLUG FOR WIRELESS CHARGER               | 2        | 1 cord x 82.25" /7 feet – for USB<br>1 cord x 47" – for wireless charger |
| G    | POWER CHAIR WITH ONE PLUG FOR POWER RECLING AND POWER HEADREST; ONE FOR POWER LUMBAR | 2        | inside the bottom of power unit backrest                                 |