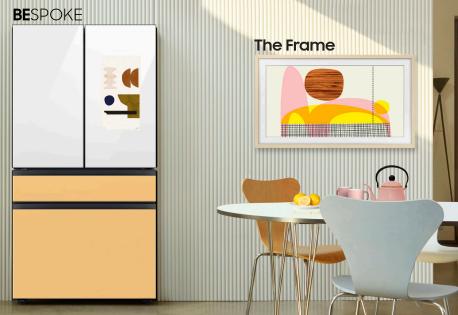

## Personalize your home to match your style

Save **\$1000** when you purchase an eligible Samsung Bespoke 4-Door Refrigerator together with an eligible Samsung The Frame TV

December 8 - 21, 2022

Some conditions apply. Offer valid from December 81 December 21, 2022 (the "Promotional Period"). Offer available at participating Canadian authorized retailers who carry both Samsung Frame TVs and Bespoke 4-Door Refrigerators. In order to qualify for the \$1000 off discount, you must purchase an eligible BESPOKE 4-Door Refrigerator (Eligible Bespoke Models. RF29BB8200QLAA, RF29BB8200QLAA, RF23BB8200QLAA, RF23BB8200APAA, RF23BB8200APAA, RF29BB800QLAA, R