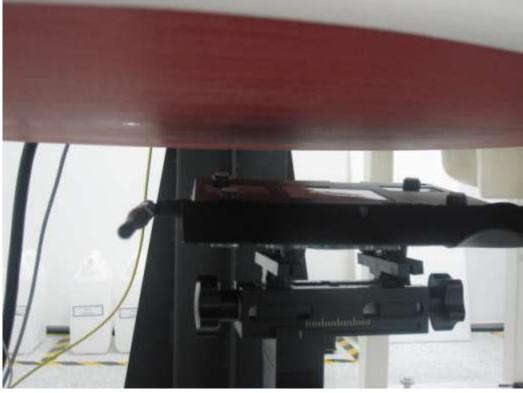

## **ANNEX E: Definition of Test Positions**

POSITION OF BODY antenna Horizontal TOWARDS GROUND WITH 15mm DISTANCE

POSITION OF BODY antenna Horizontal front WITH 15mm DISTANCE

POSITION OF BODY antenna Horizontal back 15mm DISTANCE

POSITION OF BODY antenna Horizontal right side WITH 15mm DISTANCE

POSITION OF BODY antenna vertical towards phantom WITH 15mm DISTANCE

POSITION OF BODY antenna vertical towards ground WITH 15mm DISTANCE

POSITION OF BODY antenna vertical back WITH 15mm DISTANCE

POSITION OF BODY antenna vertical right side WITH 15mm DISTANCE