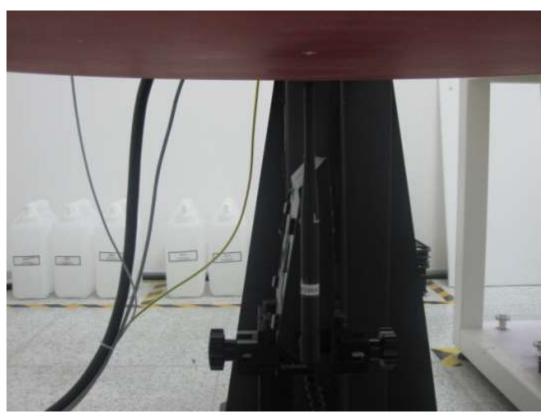

## **ANNEX E: Definition of Test Positions**

POSITION OF BODY antenna Horizontal TOWARDS GROUND WITH 15mm DISTANCE

POSITION OF BODY antenna Horizontal front WITH 15mm DISTANCE

POSITION OF BODY antenna Horizontal back 15mm DISTANCE

POSITION OF BODY antenna Horizontal right side WITH 15mm DISTANCE

POSITION OF BODY antenna vertical towards phantom WITH 15mm DISTANCE

POSITION OF BODY antenna vertical towards ground WITH 15mm DISTANCE

POSITION OF BODY antenna vertical back WITH 15mm DISTANCE

POSITION OF BODY antenna vertical right side WITH 15mm DISTANCE