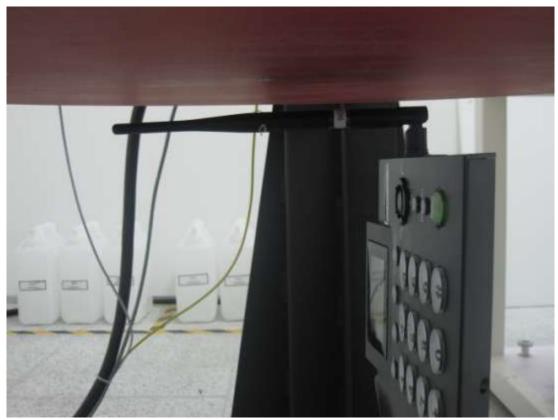

## **ANNEX D: Picture of antennas**



Picture of DUT's antenna



## **ANNEX E: Definition of Test Positions**



POSITION OF BODY antenna Horizontal TOWARDS GROUND WITH 15mm DISTANCE



POSITION OF BODY antenna Horizontal front WITH 15mm DISTANCE







POSITION OF BODY antenna Horizontal back 15mm DISTANCE



POSITION OF BODY antenna Horizontal right side WITH 15mm DISTANCE







POSITION OF BODY antenna vertical towards phantom WITH 15mm DISTANCE



POSITION OF BODY antenna vertical towards ground WITH 15mm DISTANCE







POSITION OF BODY antenna vertical back WITH 15mm DISTANCE



POSITION OF BODY antenna vertical right side WITH 15mm DISTANCE



## **ANNEX F: Photograph**



EUT







**Travel Adaptor** 







battery

-----END OF REPORT-----