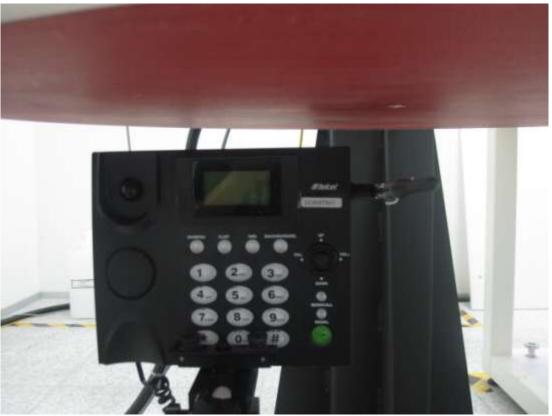

## **ANNEX D: Picture of antennas**



Picture of DUT's antenna



## **ANNEX E: Definition of Test Positions**



POSITION OF BODY antenna Horizontal TOWARDS GROUND WITH 15mm DISTANCE



POSITION OF BODY antenna Horizontal front WITH 15mm DISTANCE







POSITION OF BODY antenna Horizontal back 15mm DISTANCE



POSITION OF BODY antenna Horizontal right side WITH 15mm DISTANCE







POSITION OF BODY antenna vertical towards phantom WITH 15mm DISTANCE



POSITION OF BODY antenna vertical towards ground WITH 15mm DISTANCE







POSITION OF BODY antenna vertical back WITH 15mm DISTANCE



POSITION OF BODY antenna vertical right side WITH 15mm DISTANCE



## **ANNEX F: Photograph**



EUT







**Travel Adaptor** 







battery

-----END OF REPORT-----