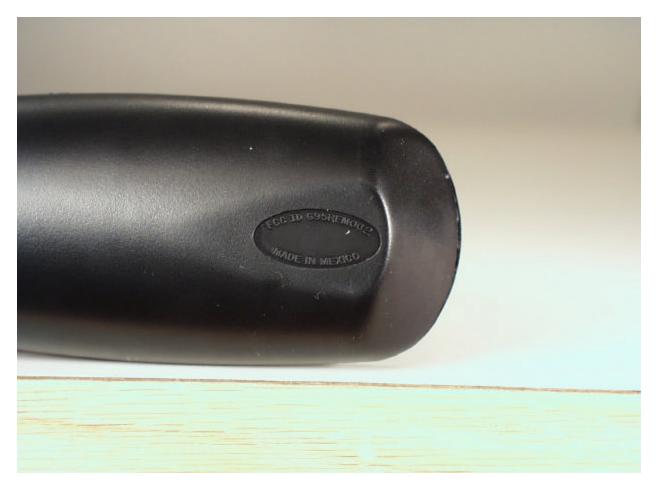

COMMUNICATION CERTIFICATION LABORATORY

TEST REPORT: 73-6665 FCC ID: G95REM002 Exhibit 1 Page 1 of 36

## Exhibit 1: FCC ID Label

Equipment Identification Label

In accordance with the requirements of Sections 15.19 (a), 2.925 and 2.926 of the FCC Rules, the following information will be permanently affixed to the Thomson Consumer Electronics, Inc. Model CRK 76 as shown in the photograph below. Due to the size of the equipment, the label contains only the FCC ID only, and the compliance statement is provided in the User's manual. The compliance statement for the CRK 76 is enclosed on page 2 of the manual.

Photograph of the back exterior view showing the label placement.

COMMUNICATION CERTIFICATION LABORATORY

TEST REPORT: 73-6665 FCC ID: G95REM002 Exhibit 1 Page 2 of 36

Photograph of the back exterior view.