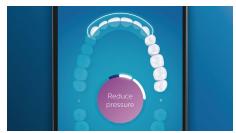

#### Too much pressure?

You might not notice when you brush too hard, but your DiamondClean Smart will. If you use too much pressure, the light ring on the end of your handle will flash. This is a gentle reminder to ease off the pressure, and let your brush head do the work. 7 out of 10 people found this feature helped them become a better brusher.