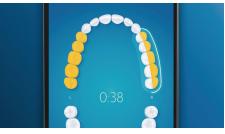

#### Never miss a spot

The Philips Sonicare app lets you know when you've achieved a thorough clean, and coaches you to be a better, more mindful brusher.

#### TouchUp feature

If you happen to miss a spot while brushing your teeth, your app's TouchUp feature will show you. You can then go back for a second pass, and be confident you are getting a complete clean, every time.