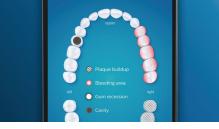

#### Focus areas and goal-setting

Any trouble areas your dentist has pointed out? We'll highlight them on your in-app 3D mouth map, and remind you to pay extra attention to these areas.