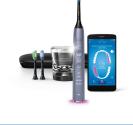

# **PHILIPS**

Sonic electric toothbrush with app

#### DiamondClean Smart 9300

Personalized coaching Smart brush head sensors Smart brush head recognition 4 modes, 3 intensities

HX9903/41

#### **Items included**

Handle: 1 DiamondClean Smart Brush heads: 1 C3 Premium Plaque Control, 1 G3 Premium Gum Care, 1 W3 Premium White Glass charger: 1 Travel case: Premium travel case