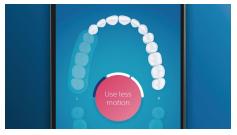

#### Easy does it

With an electric toothbrush, you let the brush do the work. We've built a scrubbing sensor into your handle as a gentle reminder to reduce scrubbing. This way, you can improve your technique and get a gentler, more effective clean.