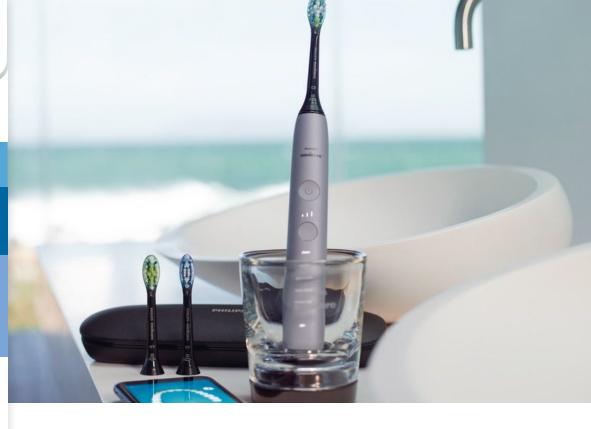

### Our best ever toothbrush, for complete oral care Feel confident, with 100% coverage

The DiamondClean Smart is our best toothbrush, for complete care. Four highperformance brush heads let you focus on all areas of your oral health, and our Smart Sensor technology gives you personalized feedback and coaching.

#### Never miss a spot

The Philips Sonicare app lets you know when you've achieved a thorough clean, and coaches you to be a better, more mindful brusher.