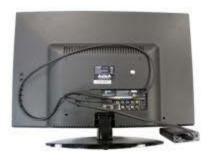

### Connect your CeeNee miniPlus to the TV set using the HDMI cable or Composite AV cable

Standard Definition TV

2

To connect the player to the Internet/Network:

- Connect the Ethernet cable (not included) to the CeeNee miniPlus Ethernet connector
- · Or connect an optional WiFi USB dongle to the USB connector
- Or connect an optional 3G/4G USB dongle to the USB connector

Connect the AC adapter to the wall unit and to CeeNee miniPlus

To utilize the optical digital sound:

· Connect the optical cable to CeeNee miniPlus optical connector

Connect USB Hard Drive, and/or SD card, and/or USB Flash drive to CeeNee miniPlus