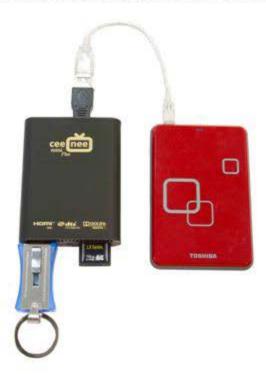

Connect the AC adapter to the wall unit and to CeeNee miniPlus

To utilize the optical digital sound:

· Connect the optical cable to CeeNee miniPlus optical connector

Connect USB Hard Drive, and/or SD card, and/or USB Flash drive to CeeNee miniPlus

\* USB Hard Drive, SD card, and USB Flash drive are not included.

\*\* An optional USB Mini-B Host Adapter is not included.