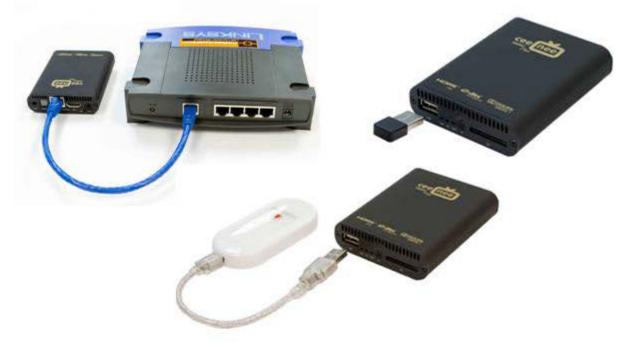

### Connect your CeeNee miniPlus to the TV set using the HDMI cable or Composite AV cable

Standard Definition TV

2

To connect the player to the Internet/Network:

- Connect the Ethernet cable (not included) to the CeeNee miniPlus Ethernet connector
- · Or connect an optional WiFi USB dongle to the USB connector
- Or connect an optional 3G/4G USB dongle to the USB connector