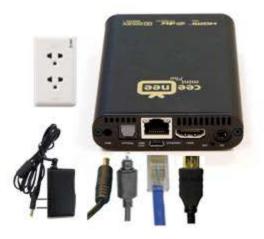

### **Package Contents:**

CeeNee miniPlus Remote Control 2 AAA Batteries AC Adapter Composite AV Cable

**HDMI Cable** 

USB Mini-B Host Adapter WiFi USB Dongle (Optional)

(Optional)

3G/4G USB Dongle (Optional)

Connect the AC adapter to the wall unit and to CeeNee miniPlus

To utilize the optical digital sound:

· Connect the optical cable to CeeNee miniPlus optical connector

Connect USB Hard Drive, and/or SD card, and/or USB Flash drive to CeeNee miniPlus