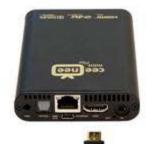

### **Package Contents:**

CeeNee miniPlus Remote Control 2 AAA Batteries AC Adapter Composite AV Cable

**HDMI Cable** 

USB Mini-B Host Adapter WiFi USB Dongle (Optional)

(Optional)

3G/4G USB Dongle (Optional)