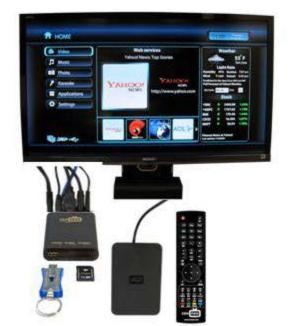

### Connect your CeeNee miniPlus to the TV set using the HDMI cable or Composite AV cable

Standard Definition TV

2

To connect the player to the Internet/Network:

- Connect the Ethernet cable (not included) to the CeeNee miniPlus Ethernet connector
- · Or connect an optional WiFi USB dongle to the USB connector
- Or connect an optional 3G/4G USB dongle to the USB connector

Connect the AC adapter to the wall unit and to CeeNee miniPlus

To utilize the optical digital sound:

· Connect the optical cable to CeeNee miniPlus optical connector

Connect USB Hard Drive, and/or SD card, and/or USB Flash drive to CeeNee miniPlus