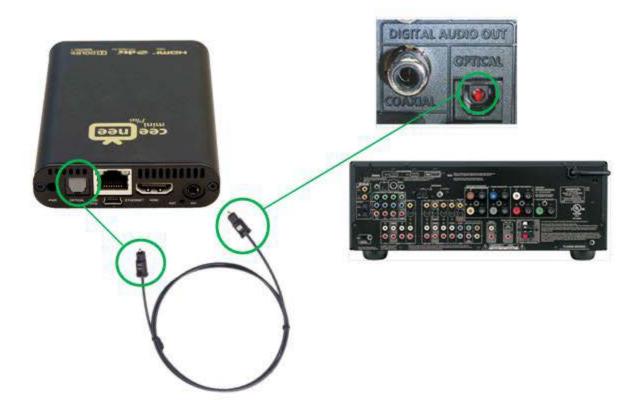

Connect the AC adapter to the wall unit and to CeeNee miniPlus

To utilize the optical digital sound:

· Connect the optical cable to CeeNee miniPlus optical connector

Connect USB Hard Drive, and/or SD card, and/or USB Flash drive to CeeNee miniPlus