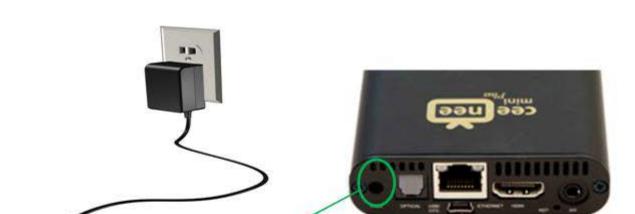

Connect the AC adapter to the wall unit and to CeeNee miniPlus

To utilize the optical digital sound:

· Connect the optical cable to CeeNee miniPlus optical connector

Connect USB Hard Drive, and/or SD card, and/or USB Flash drive to CeeNee miniPlus