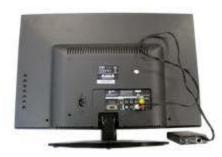

### Connect your CeeNee miniPlus to the TV set using the HDMI cable or Composite AV cable

Standard Definition TV

2

To connect the player to the Internet/Network:

- Connect the Ethernet cable (not included) to the CeeNee miniPlus Ethernet connector
- · Or connect an optional WiFi USB dongle to the USB connector
- Or connect an optional 3G/4G USB dongle to the USB connector