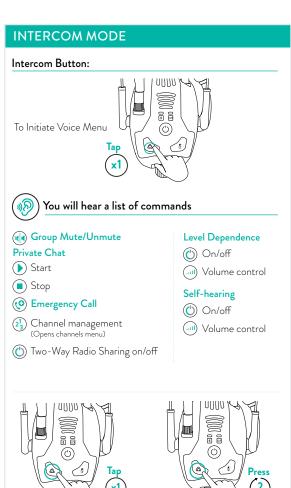

Mute



Push To Talk





Press until release

## VOICE COMMANDS - Always on!



- · Hey Midland, radio on
- · Hey Midland, radio off
- · Hey Midland, next station
- · Hey Midland, previous station

Just say

FL WIDLAND



- · Hey Midland, music on
- ·Hey Midland, music off
- · Hey Midland, next track
- · Hey Midland, previous track



- · Hey Midland, volume up
- · Hey Midland, volume down
- · Hey Midland, mute audio
- · Hey Midland, unmute audio



- · Hey Midland, speed dial Hey Midland, redial number
- Answer Ignore



- Hey Siri
- Ok Google



- · Hey Midland, battery status
- · Hey Midland, command list



- · Hey Midland, emergency
- · Hey Midland, private chat on
- · Hey Midland, private chat off
- · Hey Midland, what is my channel?







**BLUETOOTH & LEISURE FUNCTIONS** 



Press to exit the menu

Tap once you hear the

command you wish to

operate



# Frequency 2400 – 2483.5 MHz Max output power 0,04875 W

#### **KEY BENEFITS**

# Intercom System, Dynamic Mesh Communications (DMC™) - Meet Midland Teams M-15 headset, a



uniquely dynamic intercom system with self-healing capabilities that connects up to 15 randomly moving team members.

The always-on, full-duplex, hands-free communication technology is a 100% autonomous network (no need for any base station), designed to perform under the toughest environments.



#### Full-Duplex Communication Technology

Multiple intercom networks can operate in the same terrain allowing several teams to speak simultaneously without interruption.

#### Hands-Free Operation



Natural Voice Operation and Always on Commun