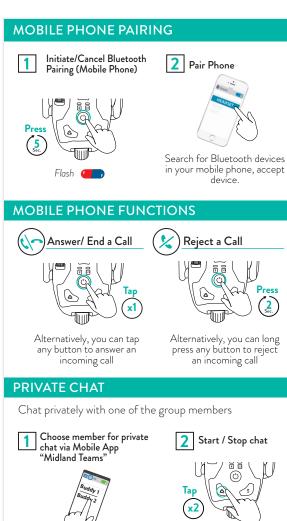

Volume Up



Volume Down







Mute



Push To Talk





Press until release

## VOICE COMMANDS - Always on!



- · Hey Midland, radio on
- · Hey Midland, radio off
- · Hey Midland, next station
- · Hey Midland, previous station

Just say

FL WIDLAND



- · Hey Midland, music on
- ·Hey Midland, music off
- · Hey Midland, next track
- · Hey Midland, previous track



- · Hey Midland, volume up
- · Hey Midland, volume down
- · Hey Midland, mute audio
- · Hey Midland, unmute audio



- · Hey Midland, speed dial Hey Midland, redial number
- Answer Ignore



- Hey Siri
- Ok Google



- · Hey Midland, battery status
- · Hey Midland, command list



- · Hey Midland, emergency
- · Hey Midland, private chat on
- · Hey Midland, private chat off
- · Hey Midland, what is my channel?







**BLUETOOTH & LEISURE FUNCTIONS** 



Press to exit the menu

Tap once you hear the

command you wish to

operate



# Frequency 2400 – 2483.5 MHz Max output power 0,04875 W

#### **KEY BENEFITS**

# Intercom System, Dynamic Mesh Communications (DMC™) - Meet Midland Teams M-15 headset, a



uniquely dynamic intercom system with self-healing capabilities that connects up to 15 randomly moving team members.

The always-on, full-duplex, hands-free communication technology is a 100% autonomous network (no need for any base station), designed to perform under the toughest environments.



#### Full-Duplex Communication Technology

Multiple intercom networks can operate in the same terrain allowing several teams to speak simultaneously without interruption.

#### Hands-Free Operation



Natu