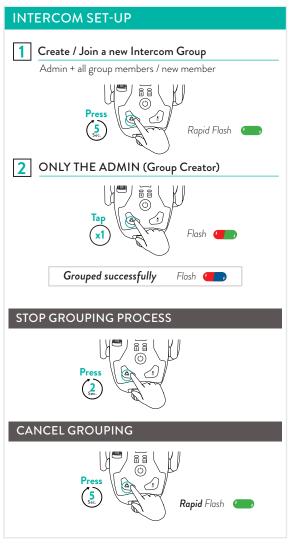

ia













Volume Up



Volume Down







Mute



Push To Talk





Press until release

## VOICE COMMANDS - Always on!



- · Hey Midland, radio on
- · Hey Midland, radio off
- · Hey Midland, next station
- · Hey Midland, previous station

Just say

FL WIDLAND



- · Hey Midland, music on
- ·Hey Midland, music off
- · Hey Midland, next track
- · Hey Midland, previous track



- · Hey Midland, volume up
- · Hey Midland, volume down
- · Hey Midland, mute audio
- · Hey Midland, unmute audio



- · Hey Midland, speed dial Hey Midland, redial number
- Answer Ignore



- Hey Siri
- Ok Google



- · Hey Midland, battery status
- · Hey Midland, command list



- · Hey Midland, emergency
- · Hey Midland, private chat on
- · Hey Midland, private chat off
- · Hey Midland, what is my channel?







**BLUETOOTH & LEISURE FUNCTIONS** 



Press to exit the menu

Tap once you hear the

command you wish to

operate



# Frequency 2400 – 2483.5 MHz Max output power 0,04875 W

#### **KEY BENEFITS**

# Intercom System, Dynamic Mesh Communications (DMC™) - Meet Midland Teams M-15 headset, a



uniquely dynamic intercom system with self-healing capabilities that connects up to 15 randomly moving team members.

The always-on, full-duplex, hands-free communication technology is a 100% autonomous network (no need for any base station), designed to perform under the toughest environments.



#### Full-Duplex Communication Technology

Multiple intercom networks can operate in the same terrain allowing several teams to speak simultaneously without interruption.

#### Hands-Free Operation



Na