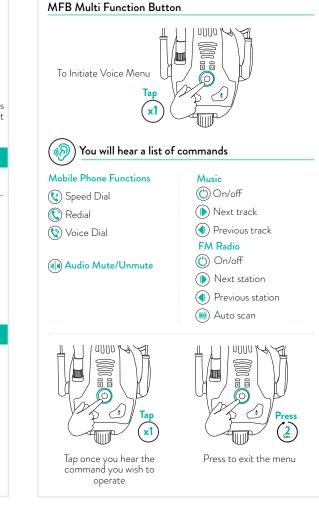

Volume Up



Volume Down







Mute



Push To Talk





Press until release

## VOICE COMMANDS - Always on!



- · Hey Midland, radio on
- · Hey Midland, radio off
- · Hey Midland, next station
- · Hey Midland, previous station

Just say

FL WIDLAND



- · Hey Midland, music on
- ·Hey Midland, music off
- · Hey Midland, next track
- · Hey Midland, previous track



- · Hey Midland, volume up
- · Hey Midland, volume down
- · Hey Midland, mute audio
- · Hey Midland, unmute audio



- · Hey Midland, speed dial Hey Midland, redial number
- Answer Ignore



- Hey Siri
- Ok Google



- · Hey Midland, battery status
- · Hey Midland, command list



- · Hey Midland, emergency
- · Hey Midland, private chat on
- · Hey Midland, private chat off
- · Hey Midland, what is my channel?







**BLUETOOTH & LEISURE FUNCTIONS** 



Press to exit the menu

Tap once you hear the

command you wish to

operate



# Frequency 2400 – 2483.5 MHz Max output power 0,04875 W

#### **KEY BENEFITS**

# Intercom System, Dynamic Mesh Communications (DMC™) - Meet Midland Teams M-15 headset, a



uniquely dynamic intercom system with self-healing capabilities that connects up to 15 randomly moving team members.

The always-on, full-duplex, hands-free communication technology is a 100% autonomous network (no need for any base station), designed to perform under the toughest environments.



#### Full-Duplex Communication Technology

Multiple intercom networks can operate in the same terrain allowing several teams to speak simultaneously without interruption.

#### Hands-Free Operation



Natura