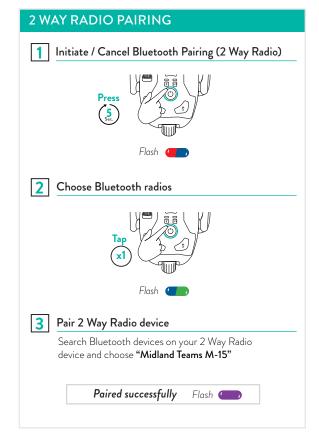

on!



- · Hey Midland, radio on
- · Hey Midland, radio off
- · Hey Midland, next station
- · Hey Midland, previous station

Just say

FL WIDLAND



- · Hey Midland, music on
- ·Hey Midland, music off
- · Hey Midland, next track
- · Hey Midland, previous track



- · Hey Midland, volume up
- · Hey Midland, volume down
- · Hey Midland, mute audio
- · Hey Midland, unmute audio



- · Hey Midland, speed dial Hey Midland, redial number
- Answer Ignore



- Hey Siri
- Ok Google



- · Hey Midland, battery status
- · Hey Midland, command list



- · Hey Midland, emergency
- · Hey Midland, private chat on
- · Hey Midland, private chat off
- · Hey Midland, what is my channel?







**BLUETOOTH & LEISURE FUNCTIONS** 



Press to exit the menu

Tap once you hear the

command you wish to

operate



# Frequency 2400 – 2483.5 MHz Max output power 0,04875 W

#### **KEY BENEFITS**

# Intercom System, Dynamic Mesh Communications (DMC™) - Meet Midland Teams M-15 headset, a



uniquely dynamic intercom system with self-healing capabilities that connects up to 15 randomly moving team members.

The always-on, full-duplex, hands-free communication technology is a 100% autonomous network (no need for any base station), designed to perform under the toughest environments.



#### Full-Duplex Communication Technology

Multiple intercom networks can operate in the same terrain allowing several teams to speak simultaneously without interruption.

#### Hands-Free Operation



Natural Voice Operation and Always on Communication allow hands free operation – no need to press buttons or turn dials. Th