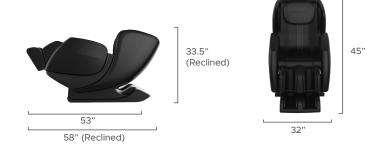

zone massage mapping.
- One touch Zero Gravity mode to relieve spinal pressure.
- Lumbar heat to warm up muscles for enhanced massage.
- Shiatsu Foot Roller Reflexology to sooth aching feet.







**Programs** 





| Back Mechanism      | Track Type/Length           |
|---------------------|-----------------------------|
| 2D                  | Track /43"                  |
| Airbags/Cells       | Recline                     |
| 14/24               | Zero<br>Gravity<br>3 levels |
| Heat Zones          | Smart Fit                   |
| Lumbar              | Smart Body Scan             |
| Zero Wall Clearance | Warranty                    |
|                     | Year<br>Limited             |

Warranty

## Massage Regions



#### Ideal Height & Weight





### **Product Specifications**