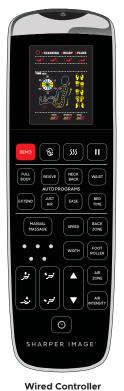

#### **Features**

- Full feature 4 node massage robot performs, kneading, tapping, kneading with tapping, shiatsu and knocking.
- 8 fully automatic programs, plus separate quick Demo Massage program.
- Full manual control including air intensity, Foot roller on/off and targeted zone massage mapping.
- One touch Zero Gravity mode to relieve spinal pressure.
- Lumbar heat to warm up muscles for enhanced massage.
- Shiatsu Foot Roller Reflexology to sooth aching feet.

**Programs** 

| Back Mechanism      | Track Type/Length           |
|---------------------|-----------------------------|
| 2D                  | Track /43"                  |
| Airbags/Cells       | Recline                     |
| 14/24               | Zero<br>Gravity<br>3 levels |
| Heat Zones          | Smart Fit                   |
| Lumbar              | Smart Body Scan             |
| Zero Wall Clearance | Warranty                    |
|                     | Year<br>Limited             |