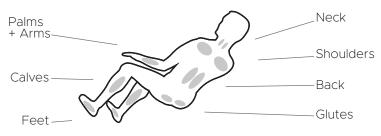

control including air intensity, Foot roller on/off and targeted zone massage mapping.
- One touch Zero Gravity mode to relieve spinal pressure.
- Lumbar heat to warm up muscles for enhanced massage.
- Shiatsu Foot Roller Reflexology to sooth aching feet.







**Programs** 





| Back Mechanism      | Track Type/Length           |
|---------------------|-----------------------------|
| 2D                  | Track /43"                  |
| Airbags/Cells       | Recline                     |
| 14/24               | Zero<br>Gravity<br>3 levels |
| Heat Zones          | Smart Fit                   |
| Lumbar              | Smart Body Scan             |
| Zero Wall Clearance | Warranty                    |
|                     | Year<br>Limited             |

Warranty

## Massage Regions



#### Ideal Height & Weight





### **Product Specifications**