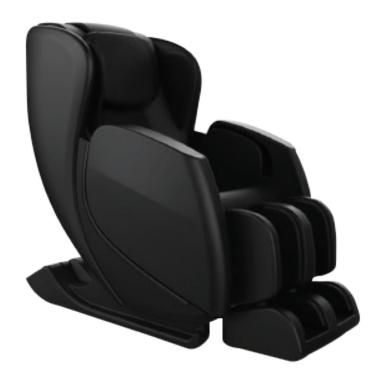

# Sharper Image Revival Zero Gravity Massage Chair

#### **Features**

- Full feature 4 node massage robot performs, kneading, tapping, kneading with tapping, shiatsu and knocking.
- 8 fully automatic programs, plus separate quick Demo Massage program.
- Full manual control including air intensity, Foot roller on/off and targeted zone massage mapping.
- One touch Zero Gravity mode to relieve spinal pressure.
- Lumbar heat to warm up muscles for enhanced massage.
- Shiatsu Foot Roller Reflexology to sooth aching feet.