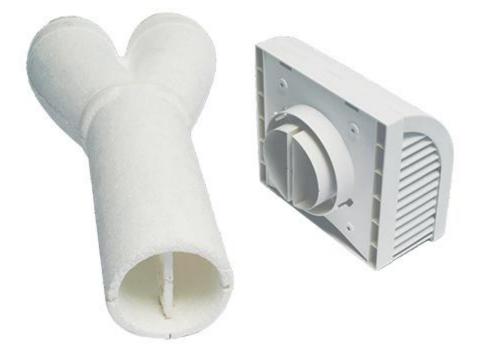

**FV-WC04VE1** WhisperComforts FV-WC04VE1 polypropylene wall cap accessory with Styrofoam adaptor conveniently allows both exhaust (from the right) and supply (from the left) airflow through a single 5.5"-5.75" wir penetration in the building envelope. Due to the dividers inside of the unique Y-shape chamber and the new wall cap, cross contamination is prevented.

close window

**FV-WC04VE1** WhisperComforts FV-WC04VE1 polypropylene wall cap accessory with Styrofoam adaptor conveniently allows both exhaust (from the right) and supply (from the left) airflow through a single 5.5"-5.75" penetration in the building envelope. Due to the dividers inside of the unique Y-shape chamber and the new wall cap, cross contamination is prevented.