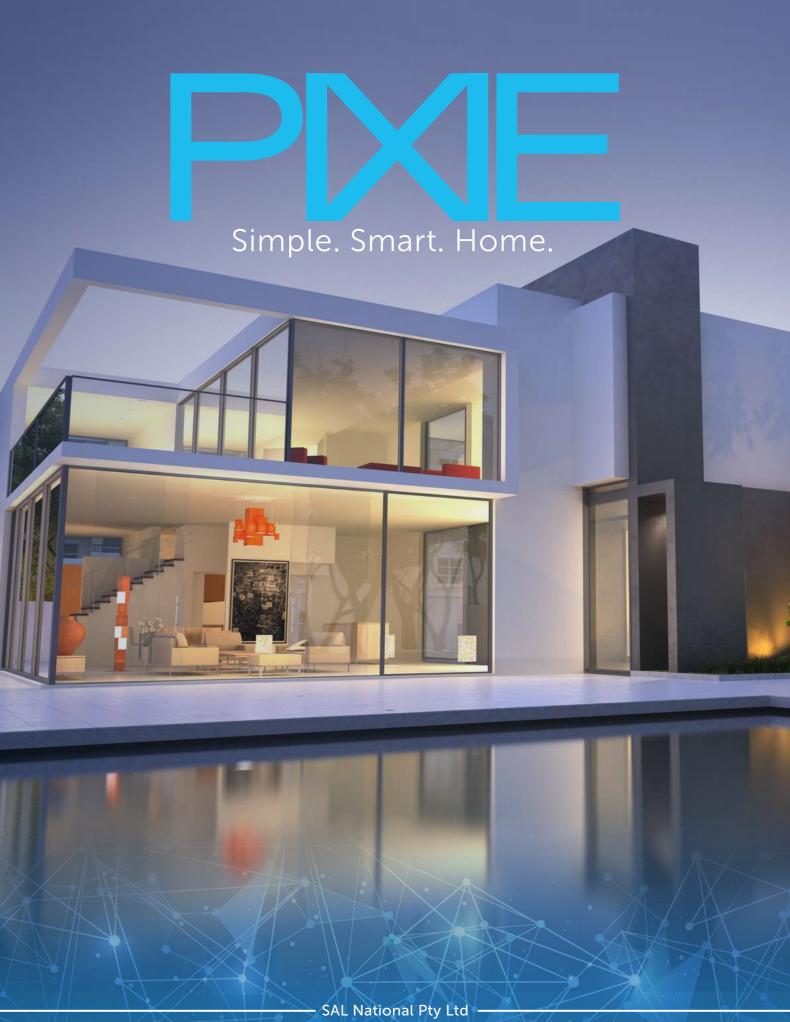

# Simple. Smart. Home

PIXIE is a smart home solution designed for Australian homeowners like you to experience the benefits of smart home technology without the huge expense of legacy home automation solutions.

Smart homes provide your family all the benefits of modern living, putting you in control of comfort, convenience, security, safety and energy savings.

Designed for Australian homes and wiring practices, PIXIE delivers total control of the smart home into the homeowner's hands with intuitive mobile Apps to setup, configure and control their home instantly.

Let PIXIE be your guide on your simple, smart home journey to a more sustainable, energy efficient lifestyle.

You can start small with a few rooms and expand your smart home experience when budgets allow, or go all-in day one. With PIXIE, you are free to choose.