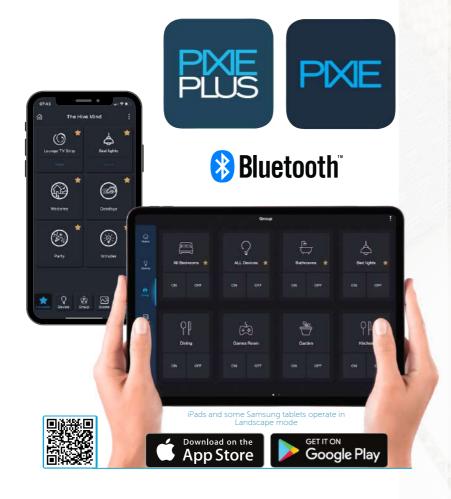

# Make your home smart, simply with PIXIE and PIXIE Plus

Complete control of your smart home from a choice of the PIXIE or PIXIE Plus apps on both iOS and Android devices.

The SAL PIXIE app delivers an intuitive in-home control experience, using the Bluetooth on your mobile devices to connect to your mesh of PIXIE devices installed.

The PIXIE Plus app adds advanced system capabilities, introducing voice control and remote monitoring options, with more sophisticated security setup for larger homes and families.

#### It's simple to install and control via PIXIE Apps.

With no special wiring requirements saving money and the simplicity of PIXIE apps, everyone has control whilst at home, and upgrade to the PIXIE Plus app for a more intuitive user interface, security options and enhanced security and control capabilities, including out of home control for the ultimate in a modern smart home.