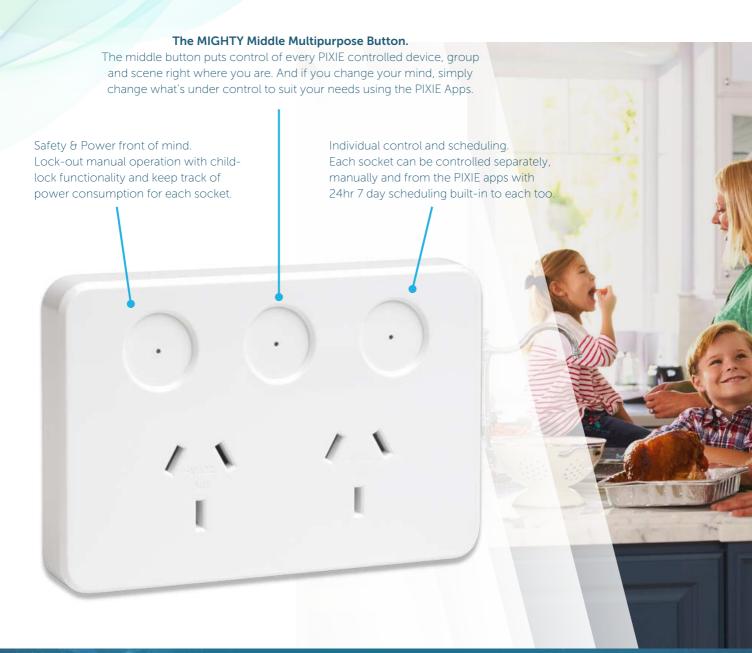

# Simply Swap for Smarts

Installing PIXIE smart double power points puts the smart convenience of Bluetooth® mesh into everything you plug-in, increasing the IQ of your PIXIE smart home.

With a range of four interchangeable stylish faceplates and tactile on/off buttons with LED indicators and, the super-special multipurpose button in the middle, the humble power point just got a lot smarter.

Swapping your existing power points you'll discover the front face is slightly larger than most Australian power points. This intentional design choice ensures complete coverage of any existing hole when swapping out traditional, dumb power points for a beautiful on-wall finish.

A smart double power point (GPO) designed to operate as a standard 250V / 10A double wall socket and communicate with PIXIE devices via the centre mount Multifunction control. Interchangeable cover plates and caps available, child lock and power monitoring on board.

- Each outlet can be individually controlled and scheduled
- The multifunction middle button pairs with all PIXIE devices, groups and scenes anywhere in the PIXIE enabled home
- Designed with a Child lock function when operating with the PIXIE Plus app and activation /deactivation via front buttons
- Power monitoring per socket. Consumption visible via App