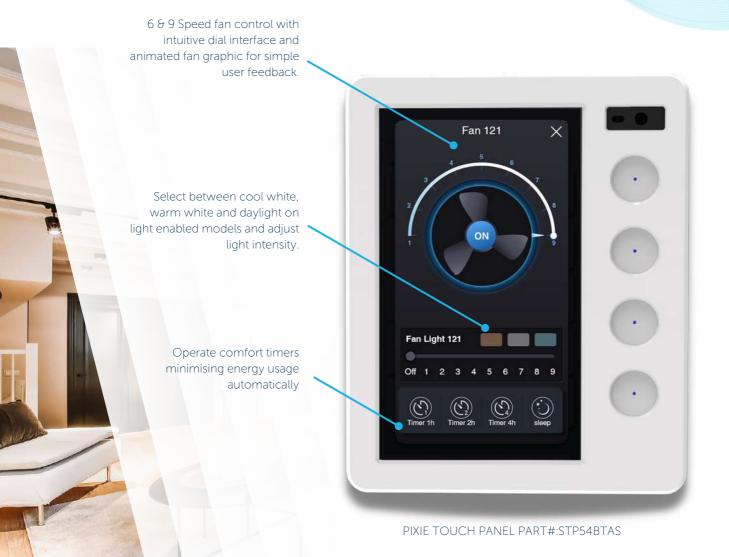

### PIXIE Ambience Touch Panel

The PIXIE Ambience Touch Panel is a premium addition to the PIXIE solution that elevates the smart home experience, providing homeowners a central control hub for their PIXIE Smart Home System.

The Ambience Touch Panel makes it easy for everyone at home to control all PIXIE connected devices such as lighting blinds, fans, appliances and more.

Installation of multiple Touch Panels in the home and the ability to quickly customise each depending on the installation location, makes controlling and managing your PIXIE Smart Home even easier, no matter where in the home you are.

# Smart Ceiling Fan Control with PIXIE

PLUG-IN module by Hunter Pacific International

Hunter Pacific International provides a plug-in PIXIE module for a wide range of their indoor and outdoor DC powered, 9-Speed ceiling fans.

Once installed home owners have complete smart control of ceiling fan speed, direction and light ( if included ) from the PIXIE mobile app, PIXIE Touch Panel (pictured here) and PIXIE wall control options.

The plug-in module delivers access to all PIXIE smart home functions including scheduling, group control of all fan control capabilities, scene creation and voice control\*

PART#: SMFR/BTAS

PIXIE

## On Wall Control, Anywhere

Using the PIXIE Multifunction Rotary Controller, home owners can also control ceiling fan speed and light functions from a single, familiar rotary dial interface.

By installing one or more rotary controllers, homeowners can control their fans from multiple locations throughout their home.

## More Control Options

Users control their fan's functions individually, and as groups including scheduling functions to maximise comfort

Mobile App control from smart phones and tablets includes quick access widget control and voice control capability when enabled in the PIXIE PLUS App.