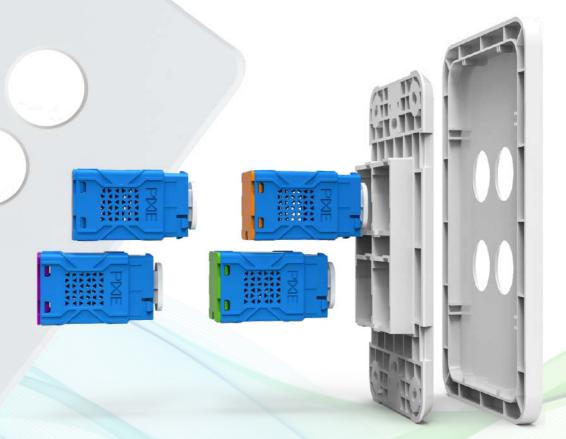

# Adaptable smart modules fit into a wide range of Australian wall plates

We know that home-owners preferred design aesthetics are as diverse as the way they live. That's why PIXIE Fits In to a wide range of wall plate styles available in Australia today.

Rather than limiting home owners to a few rigid styles and designs, or a specific number of dimmers and switches per plate, PIXIE delivers ultimate choice with a simple Click. Clack. Snap. modular approach.

Mix and match dimmers, switches, timers and scene controllers from 1-gang to 6-gang layouts with the look and feel ideal for you and your home.

#### The Simplicity of Click. Clack. Snap.

Click the Ambience button-caps onto PIXIE smart modules. Clack the PIXIE smart modules into the Ambience Wallplate. Snap on the Ambience Faceplate to match decor and design

PIXIE Ambience Wallplates come in 1 to 6 gang configurations and accept both PIXIE Ambience and Ambience XL Faceplates and buttons.