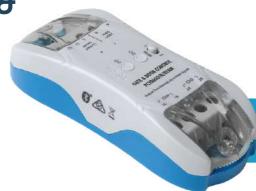

PIXIE Dual Relay Controller PC206DR/R/BTAM provides 2 x 6Amp relays for larger load switching such as inline with outdoor GPO's or for 3 Wire Sensor configurations needing Automatic/ Manual /Disabled modes. With no minimum load requirements this is ideal for driving contactors for loads that exceed the devices ratings.

- 2 x 6Amp relays, independently controllable for larger loads
- Memory function restores the last state (on/off level) of the controlled load from a power outage
- Push Button terminals allow standard bell press-mechs to drive relays directly from the wall
- PIXIE Mesh Booster circuit included