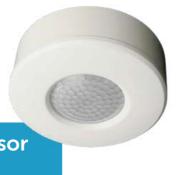

# **PIXIE Smart Outdoor IP Rated Sensor**

Outdoor IP66 Surface Mount PIR sensor providing energy management and lighting-as-security capabilities. This device is powered from 230V in the home and treated as a standard 3-wire sensor. Comes with 24hour/7 Day scheduling, Groups, Scenes and mobile app control and configuration.

- Adjust sensitivity, brightness threshold and hold time to fine tune
- Sensor parameter adjustments can be done using physical dials on
- 4 smart operating modes: Motion | Override-On | Override-Off | Photocell Mode which can be scheduled and activated as needed

  - Max Loads: 2000W (incadescent) | 500VA (LED) | 120VAC (fan motor)
  - Detection Angle | Range: 110deg | 12m Max. @24°C

  - When paired with the Multifunction Controller and Battery powered remote, automatic control of 4 operating modes is provided:

1. Single press: Switch the sensor to Motion sensor mode

- 2. Double press: Switch the sensor to Override-On mode
- 3. Triple press: Switch the sensor to Override-Off mode
- 4. Six presses: Switch the sensor to Photocell Mode (Sunset Switch)