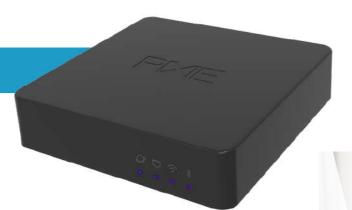

# PIXIE Gateway

This PIXIE Gateway Gen3 is a bridge to the connected PIXIE home. Connecting the internet and the PIXIE Bluetooth mesh inside the home and introducing additional features and functionality such as out of home control and voice control capabilities, with advanced security access features for family members.

- Suitable for Ethernet connection or 2.4gHz Wi-Fi connection
- Must use the free PIXIE Plus app when installing PIXIE Gateway
- Out of home control capabilities and voice control integration for the PIXIE smart home
- PIXIE Connected Home Cloud for backup of PIXIE Home configuration

#### PIXIE Works with

**PIXIE Gateway** 

**#SGW3/BTAM** 