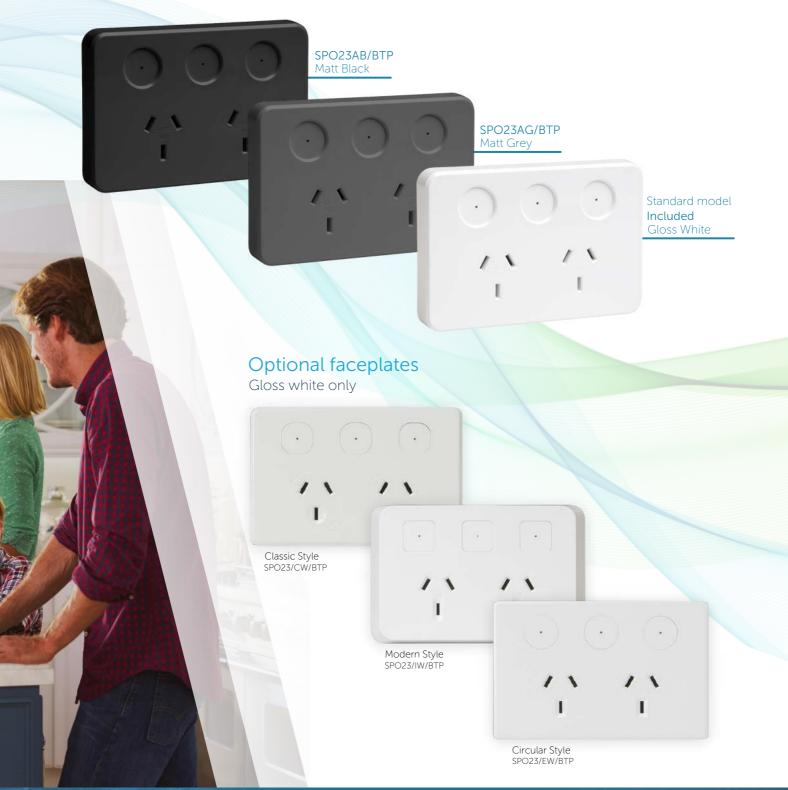

# Simply Swap for Smarts

Installing PIXIE smart double power points puts the smart convenience of Bluetooth® mesh into everything you plug-in, increasing the IQ of your PIXIE smart home.

With a range of four interchangeable stylish faceplates and tactile on/off buttons with LED indicators and, the super-special multipurpose button in the middle, the humble power point just got a lot smarter.

Swapping your existing power points you'll discover the front face is slightly larger than most Australian power points. This intentional design choice ensures complete coverage of any existing hole when swapping out traditional, dumb power points for a beautiful on-wall finish.

## **Ambience Colour Options**

Optional coloured faceplates in matt-black and matt-charcoal accompany the standard gloss-white, matching the PIXIE Ambience face plate aesthetic. Additionally differently styled white-gloss-only faceplates can be used to create design consistency when looking to match power points and wall plates from common selections in the market.