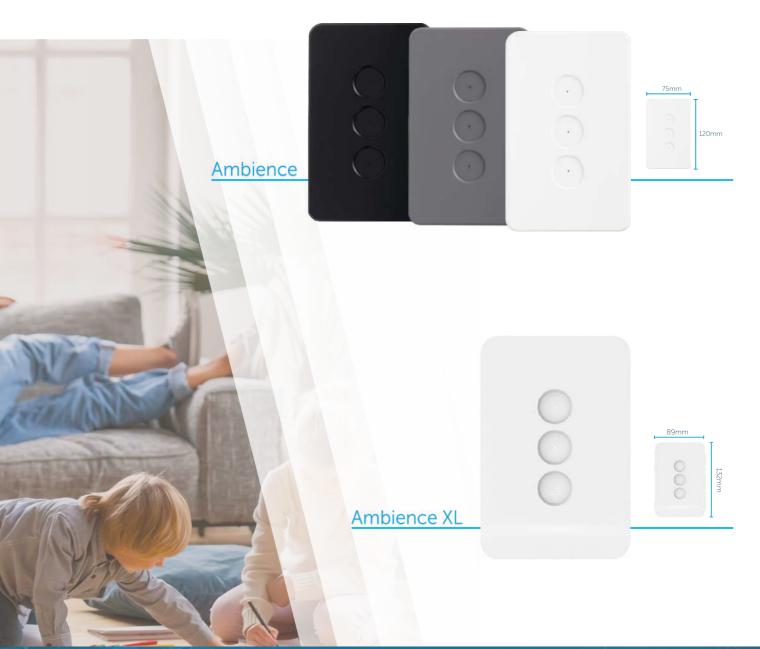

#### The Simplicity of Click. Clack. Snap.

Click the Ambience button-caps onto PIXIE smart modules. Clack the PIXIE smart modules into the Ambience Wallplate. Snap on the Ambience Faceplate to match decor and design

PIXIE Ambience Wallplates come in 1 to 6 gang configurations and accept both PIXIE Ambience and Ambience XL Faceplates and buttons.

# PIXIE Ambience Designer Wall Plates

PIXIE Ambience is a modern slimline wall plate range with an understated beauty, colours to match any decor and the simplicity of PIXIE's Click-Clack-Snap approach to future proofing.

The PIXIE smart modules fit perfectly into the PIXIE Ambience wall plates for direct mounting and control, right on the wall. Available in various colours with a choice of 2 faceplates styles which affix to the same wall plate base - Ambience and Ambience XL - choosing the ideal look and feel for every room in the home is simple.