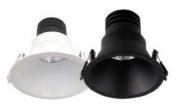

#### Recessed, low glare downlights with RippleShield Technology

Fixed Position
60° beam | 76mm cutout

- ▶ 3K 9W @ 700 lumens
- ▶ 76mm cut-out
- ► CRI >80 | CRI >90 available

PART #: \$9008WW/BK/\$FI \$9008WW/WH/\$FI

Centre Tilt 60° beam | 76mm cutout

- ( ) 3K 9W @ 700 lumens
- ▶ 76mm cut-out
- CRI >80 | CRI >90 available

PART #: S9009WW/BK/SFI S9009WW/WH/SFI

Fixed Position 60° beam | 92mm cutout

- ▶ 3K 9W @ 700 lumens
- 92mm cut-out
- CRI >80 | CRI >90 available

PART #: S9011WW/BK/SFI S9011WW/WH/SFI

Whilst PIXIE works with a large number of LED downlights from most manufacturers too, rippleShield guarantees a flicker-free experience.