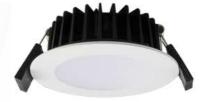

**Colour Tuneable Flicker Free** 

**Downlight** #S9068TW35WH/RS

For use with the PIXIE SDD400SFI dimmer the PIXIE COOLUM PLUS downlight delivers a flicker free experience with >CRI90 colour rendering and colour tuning from 3K to 6.5K. Using the advanced HCL mode (Human Centric Lighting) mode users experience the right light at the right place at the right time automatically whenever the lights are activated.

- Colour temperatures can be scheduled and automated with HCL mode too
- Smooth flicker free dimming to 1%
- >CRI90 with superb visual comfort with soft start / stop as standard
- 92mm cut out; IP44; 9w Deep recessed, low glare downlights