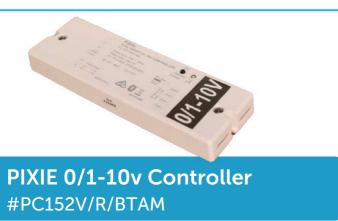

## PIXIE 0/1-10v CONTROLLER

The PIXIE 0/1-10V Controller is designed to control devices that accept 0-10V or 1-10V control signals, typically 0/1-10V dimmable LED drivers, 0/1-10V dimmable ballasts etc, allowing users to dim and operate ON/OFF the connected lighting, with the PIXIE Apps and ecosystem products

- Outputs 0-10V control signal
- In-built relay as optional control method
- PUSH DIM function allows control with a momentary switch
- Memory function restores the last state (on/off/dim level) of the lights from a power outage

Analogue 0-10v / 1-10v dimming protocol

DALI Dimmable DALI