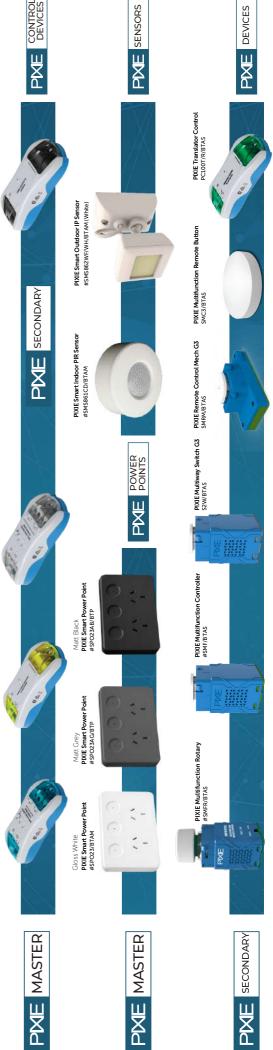

# Simply Swap for Smarts

Installing PIXIE smart double power points puts the smart convenience of Bluetooth® mesh into everything you plug-in, increasing the IQ of your PIXIE smart home.

With a range of four interchangeable stylish faceplates and tactile on/off buttons with LED indicators and, the super-special multipurpose button in the middle, the humble power point just got a lot smarter.

Swapping your existing power points you'll discover the front face is slightly larger than most Australian power points. This intentional design choice ensures complete coverage of any existing hole when swapping out traditional, dumb power points for a beautiful on-wall finish.

## **Ambience Colour Options**

Optional coloured faceplates in matt-black and matt-charcoal accompany the standard gloss-white, matching the PIXIE Ambience face plate aesthetic. Additionally differently styled white-gloss-only faceplates can be used to create design consistency when looking to match power points and wall plates from common selections in the market.

A smart double power point (GPO) designed to operate as a standard 250V / 10A double wall socket and communicate with PIXIE devices via the centre mount Multifunction control. Interchangeable cover plates and caps available, child lock and power monitoring on board.

- Each outlet can be individually controlled and scheduled
- The multifunction middle button pairs with all PIXIE devices, groups and scenes anywhere in the PIXIE enabled home
- Designed with a Child lock function when operating with the PIXIE Plus app and activation /deactivation via front buttons
- Power monitoring per socket. Consumption visible via App

# **PIXIE Smart Outdoor IP Rated Sensor**

Outdoor IP66 Surface Mount PIR sensor providing energy management and lighting-as-security capabilities. This device is powered from 230V in the home and treated as a standard 3-wire sensor. Comes with 24hour/7 Day scheduling, Groups, Scenes and mobile app control and configuration.

- Adjust sensitivity, brightness threshold and hold time to fine tune
- Sensor parameter adjustments can be done using physical dials on
- 4 smart operating modes: Motion | Override-On | Override-Off | Photocell Mode which can be scheduled and activated as needed

# PIXIE Smart Indoor PIR Sensor

PIXIE Smart Indoor PIR Sensor #SMS861CD/BTAM

Indoor Ceiling Mount PIR sensor providing energy management and lighting-as-security capabilities. This device is powered from 230V in the home and treated as a standard 3-wire sensor. Comes with 24hour/7 Day scheduling, Groups, Scenes and mobile app control and configuration.

- Slim low profile design
- Suitable for surface mount and flush mount applications
- Sensor parameter adjustments can be done using physical dials on the product and via the PIXIE App
- 3 smart operating modes: Motion | Override-On | Override-Off which can be scheduled and activated as needed