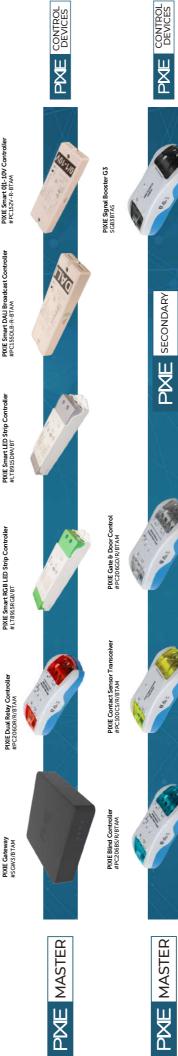

# PIXIE Blind and Signal Controller

Control motorised blinds, curtains, awnings; sliding gates and garage doors; integrate PIXIE with other electrical systems in the home to deliver comprehensive smart home automations, Comes with 24hour/7 Day scheduling, Groups, Scenes and mobile app control and configuration.

- Dual 6Amp relays for direct control and signal control of 4 and 3 wire blind, curtain motors respectively
- Dry contact interfacing to garage doors and motorised gates and to 3rd party equipment for on-site integration
- Highly configurable and versatile device to deliver more sophisticated home automation solutions

PIXIE Gate & Door Control

PIXIE Gate & Door Control #PC206GD-R-BTAM

The PIXIE Gate & Door Control is designed to control & monitor the status of connected motorised sliding gates, swing gates and garage doors which accept dry contact signals (such as bell press, voltage free signal, dry-contact etc) as a command input, for advanced automation scenarios.

- Monitors the open/close status via a set of contact sensors (sold separately)
- Sends status change PUSH-notifications to the user as required via PIXIE PLUS App only.
- Intuitive interface visualises garage door position for peace of mind
- Delivery mode, Pet Mode and Custom opening modes possible.

Related products

PIXE MASTER

PIXIE Contact Sensor Transceiver PC100CS-R-BTAM

- Monitors open & closed status of gates/doors/windows, via a set of contact sensors (sold seperately)
- Push Notifications to users are delivered (PIXIE PLUS App only) when status change occurs.
- Any status change can be used as a trigger for logic control within the system to deliver more advanced home automation functions.
- Sensors for garage doors, automatic gates, metals windows and wooden doors available.

PIXIE Dual Relay Controller PC206DR/R/BTAM provides 2 x 6Amp relays for larger load switching such as inline with outdoor GPO's or for 3 Wire Sensor configurations needing Automatic/ Manual /Disabled modes. With no minimum load requirements this is ideal for driving contactors for loads that exceed the devices ratings.

- 2 x 6Amp relays, independently controllable for larger loads
- Memory function restores the last state (on/off level) of the controlled load from a power outage
- Push Button terminals allow standard bell press-mechs to drive relays directly from the wall
- PIXIE Mesh Booster circuit included

## PIXIE Signal Booster #SGB3BTAS

PIXIE Signal Booster G3 is the 3rd generation Bluetooth Mesh signal booster, designed to expand the signal coverage of an established PIXIE network, expanding the control distances and enhancing PIXIE local wireless communication stability where signal strength is less than ideal due to building materials, architecture and product placement.

- Significantly expands signal coverage, enhancing PIXIE wireless control stability
- Sleek design, suitable for mounting in different locations.
- In-built single LED indicator for easy operational status indication
- Passive device which can now be scanned for Bluetooth Mesh network inclusion

# PIXIE Gateway

This PIXIE Gateway Gen3 is a bridge to the connected PIXIE home. Connecting the internet and the PIXIE Bluetooth mesh inside the home and introducing additional features and functionality such as out of home control and voice control capabilities, with advanced security access features for family members.

- Suitable for Ethernet connection or 2.4gHz Wi-Fi connection
- Must use the free PIXIE Plus app when installing PIXIE Gateway
- Out of home control capabilities and voice control integration for the PIXIE smart home
- PIXIE Connected Home Cloud for backup of PIXIE Home configuration