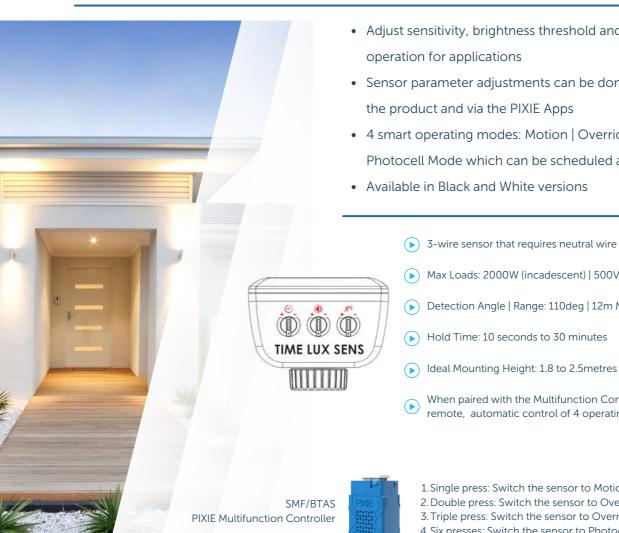

# **PIXIE Smart Outdoor IP Rated Sensor**

Outdoor IP66 Surface Mount PIR sensor providing energy management and lighting-as-security capabilities. This device is powered from 230V in the home and treated as a standard 3-wire sensor. Comes with 24hour/7 Day scheduling, Groups, Scenes and mobile app control and configuration.

- Adjust sensitivity, brightness threshold and hold time to fine tune
- Sensor parameter adjustments can be done using physical dials on
- 4 smart operating modes: Motion | Override-On | Override-Off | Photocell Mode which can be scheduled and activated as needed

  - Max Loads: 2000W (incadescent) | 500VA (LED) | 120VAC (fan motor)
  - Detection Angle | Range: 110deg | 12m Max. @24°C

  - When paired with the Multifunction Controller and Battery powered remote, automatic control of 4 operating modes is provided:

1. Single press: Switch the sensor to Motion sensor mode

- 2. Double press: Switch the sensor to Override-On mode
- 3. Triple press: Switch the sensor to Override-Off mode
- 4. Six presses: Switch the sensor to Photocell Mode (Sunset Switch)