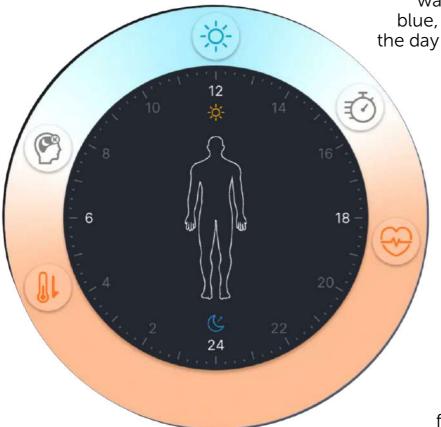

# **Human Centric Lighting**

Human Centric Lighting (HCL) is a lighting concept that focuses on how light can affect people in indoor spaces

It goes beyond just helping us see better and takes into account how light can influence our emotions and our body's internal clock. HCL aims to mimic the natural changes in daylight throughout the day. This means adjusting not only the brightness of the light but also its colour.

Using the PIXIE COOLUM PLUS downlight range with PIXIE HCL mode, PIXIE now delivers a biologically tuned smart home lighting experience automatically - for an even smarter, more comfortable, healthier home.

# Right Light, Right Place, Right Time

In the morning, the lighting transitions from a warmer orange colour, introducing more blue, mimicking natural outdoor lighting. As the day goes on, more blue light is introduced peaking at midday.

Heading toward the evening, light colour becomes warmer once again, like a sunset, and then, after sunset, your lighting has only a little blue light remaining with less intensity.

These changes in light can impact our body's internal clock and the sleep hormone melatonin, which is released from a gland in our brain when our eyes detect these light changes..