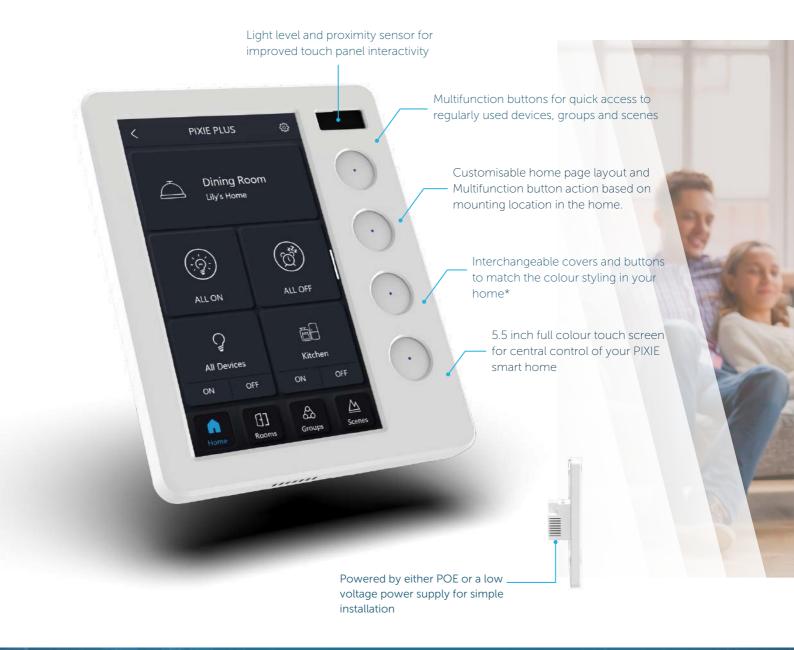

### PIXIE Ambience Touch Panel

The PIXIE Ambience Touch Panel is a premium addition to the PIXIE solution that elevates the smart home experience, providing homeowners a central control hub for their PIXIE Smart Home System.

The Ambience Touch Panel makes it easy for everyone at home to control all PIXIE connected devices such as lighting blinds, fans, appliances and more.

Installation of multiple Touch Panels in the home and the ability to quickly customise each depending on the installation location, makes controlling and managing your PIXIE Smart Home even easier, no matter where in the home you are.