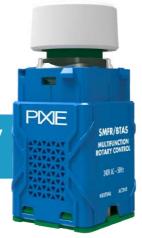

The plug-in module delivers access to all PIXIE smart home functions including scheduling, group control of all fan control capabilities, scene creation and voice control\*

PART#: SMFR/BTAS

PIXIE

## On Wall Control, Anywhere

Using the PIXIE Multifunction Rotary Controller, home owners can also control ceiling fan speed and light functions from a single, familiar rotary dial interface.

By installing one or more rotary controllers, homeowners can control their fans from multiple locations throughout their home.

## More Control Options

Users control their fan's functions individually, and as groups including scheduling functions to maximise comfort

Mobile App control from smart phones and tablets includes quick access widget control and voice control capability when enabled in the PIXIE PLUS App.