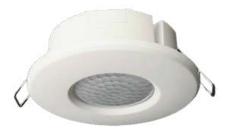

# PIXIE Smart Indoor PIR Sensor

PIXIE Smart Indoor PIR Sensor #SMS861CD/BTAM

Indoor Ceiling Mount PIR sensor providing energy management and lighting-as-security capabilities. This device is powered from 230V in the home and treated as a standard 3-wire sensor. Comes with 24hour/7 Day scheduling, Groups, Scenes and mobile app control and configuration.

- Slim low profile design
- Suitable for surface mount and flush mount applications
- Sensor parameter adjustments can be done using physical dials on the product and via the PIXIE App
- 3 smart operating modes: Motion | Override-On | Override-Off which can be scheduled and activated as needed

- 72mm cut out
- Max Loads: 800W (incadescent) | 400VA (LED) | 100VAC (fan motor)
- Detection Angle | Range: 360deg | 8m Max. @24°C
- ( Hold Time: 10 seconds to 30 minutes
- ldeal Mounting Height: 2 to 2.4metres
- When paired with the Multifunction Controller and Battery powered remote, automatic control of 3 operating modes is provided:
  - 1. Single press: Switch the sensor to Motion sensor mode
  - 2. Double press: Switch the sensor to Override-On mode
  - 3. Triple press: Switch the sensor to Override-Off mode