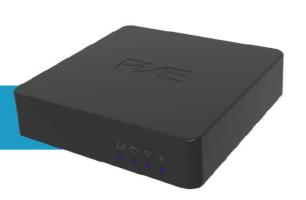

# PIXIE Gateway

This PIXIE Gateway Gen3 is a bridge to the connected PIXIE home. Connecting the internet and the PIXIE Bluetooth mesh inside the home and introducing additional features and functionality such as out of home control and voice control capabilities, with advanced security access features for family members.

- Suitable for Ethernet connection or 2.4gHz Wi-Fi connection
- Must use the free PIXIE Plus app when installing PIXIE Gateway
- Out of home control capabilities and voice control integration for the PIXIE smart home
- PIXIE Connected Home Cloud for backup of PIXIE Home configuration

#### PIXIE Works with

**PIXIE Gateway** 

**#SGW3/BTAM** 