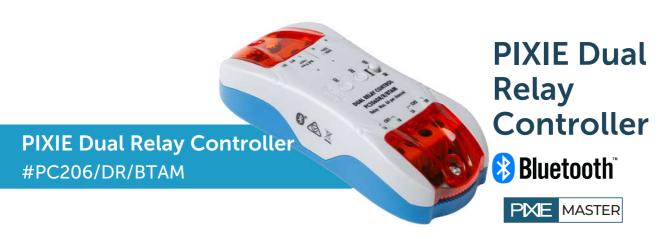

PIXIE Dual Relay Controller PC206DR/R/BTAM provides 2 x 6Amp relays for larger load switching such as inline with outdoor GPO's or for 3 Wire Sensor configurations needing Automatic/ Manual /Disabled modes. With no minimum load requirements this is ideal for driving contactors for loads that exceed the devices ratings.

- 2 x 6Amp relays, independently controllable for larger loads
- Memory function restores the last state (on/off level) of the controlled load from a power outage
- Push Button terminals allow standard bell press-mechs to drive relays directly from the wall
- PIXIE Mesh Booster circuit included