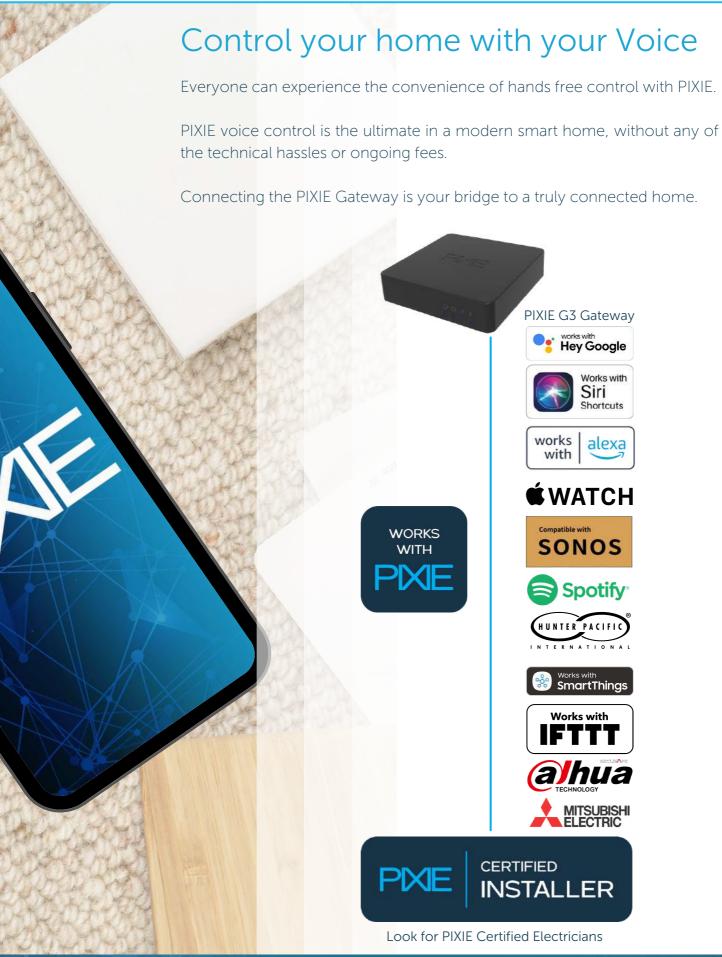

# PIXIE Gateway

This PIXIE Gateway Gen3 is a bridge to the connected PIXIE home. Connecting the internet and the PIXIE Bluetooth mesh inside the home and introducing additional features and functionality such as out of home control and voice control capabilities, with advanced security access features for family members.

- Suitable for Ethernet connection or 2.4gHz Wi-Fi connection
- Must use the free PIXIE Plus app when installing PIXIE Gateway
- Out of home control capabilities and voice control integration for the PIXIE smart home
- PIXIE Connected Home Cloud for backup of PIXIE Home configuration

#### PIXIE Works with

**PIXIE Gateway** 

**#SGW3/BTAM** 

Hey Alexa, We're Home!

Hey Google, We're Home!

Hey Siri, We're Home!

# **SWATCH**

Everyone in your family can control your home simply with their voice. With PIXIE's wide choice of voice assistants, you choose which suits your family best.

Control your home with your voice