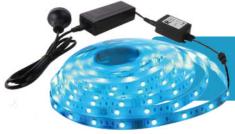

PIXIE LED Strip Kits and Pro LED Strip Controllers

PIXIE LED Strip Kits and Pro LED Strip Controllers

LED strip lighting with dot-less continuous uniform illumination, smooth, deep-dimming capabilities, highlights and accents your home's architecture. 24hour/7 Day scheduling, Groups, Scenes and mobile app control and configuration and all PIXIE smart home capability built in. Gen3 Strips kits also provides SPOTIFY beat syncing integration.

- Fully dimmable and colour tunable from 2700k (warm white) to 6500k (Cool white) in 2metre and 5metre kits.
- RGB in 2metre and 5metre kits also in COB dotless model
- Pro LED Strip controllers for white and RGB to control any manufacturers LED Strip
- Smooth deep dimming with no pop-off or flickering down low