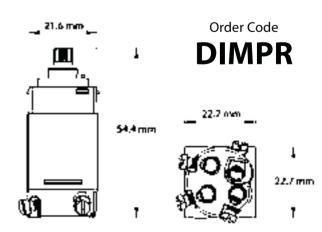

## Wires like a mech

Easy installation.

Note: No common terminal. Terminal 1 for active in. Load terminal for lamp, etc.