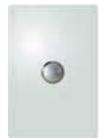

# LED indicator colour around knob

Set to your choice of green, blue or off.

DIMPR knob on a white switch plate (example)

DIMPRKBS on glass-look switch plate (example)

DIMPRKBS on a black switch plate (example)