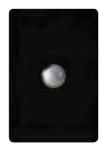

# LED indicator colour around knob

Set to your choice of green, blue or off.

DIMPR knob on a white switch plate (example)

DIMPRKBS on glass-look switch plate (example)

DIMPRKBS on a black switch plate (example)