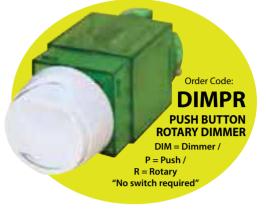

# MECHANICALLY SWITCHED

Trader's NEW Dimpala PUSH Dimmer is mechanically switched and provides optimised dimming of LED lamps and drivers.

- NO SWITCH NEEDED! DIMPR is a DIMMER and a SWITCH in ONE!
- 220-240Vac / 50Hz / 2W Min / 400W Max / <1% to > 95% (load dependent).
- Suitable for LED, incandescent and 12V dichroic lamps.
- Minimum dimming level, typically almost 0%.
- Push switch configuration with terminals similar to a standard switch for easy wiring.
- Integrated switch replaces the need for an additional control switch.
- · LED indicator colour can be set to green, blue or off.
- · Soft start for improved lamp & driver life.
- Thermal protection via NTC (negative temperature control).
- DIMPR is suitable for use with Australian wall plate apertures including Trader,
  HPM\* & Clipsal\*.
- DIMPRKBS kit is suitable for use with Clipsal Saturn\*.

DIM = Dimmer / P = Push / R = Rotary / KB = Knob / S = Saturn style\*

100 Years of Family Electrical Tradition

Unless otherwise stated the identified trademarks and copyrights are the property of GSM Electrical (Australia) Pty Ltd. \*HPM is a registered trademark of Legrand Australia Pty Ltd.