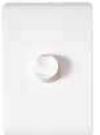

#### **Dual control knob**

Inner button for ON/OFF. Outer dial for dimming.

# LED indicator colour around knob

Set to your choice of green, blue or off.

DIMPR knob on a white switch plate (example)

DIMPRKBS on glass-look switch plate (example)

DIMPRKBS on a black switch plate (example)