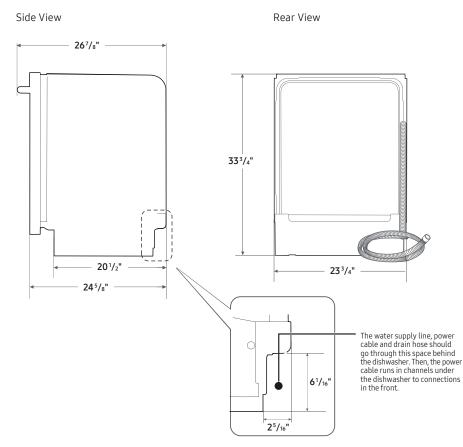

### Product Dimensions & Weight (WxHxD)

Dimensions: 23<sup>3</sup>/<sub>4</sub>" x 33<sup>3</sup>/<sub>4</sub>" x 24<sup>5</sup>/<sub>8</sub>"

Weight: 64 lbs

## Shipping Dimensions & Weight (WxHxD)

Dimensions: 26" x 35" x  $29^{1}/_{7}$ "

Weight: 73.9 lbs

| Color           | Model #     | UPC Code     |
|-----------------|-------------|--------------|
| Stainless Steel | DW80R2031US | 887276305004 |
| Black           | DW80R2031UB | 887276454047 |
| White           | DW80R2031UW | 887276454030 |
|                 |             |              |