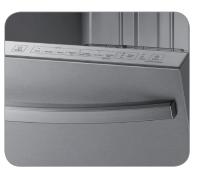

### **Digital Touch Controls**

• Digital touch controls make it easy to select functions with a gentle touch

## **Available Colors**

Stainless Steel

Black

White

Digital Touch Controls

Stainless Steel Interior Door