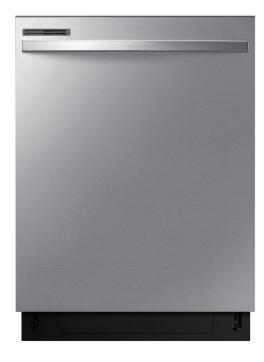

# Samsung Dishwasher with Integrated Digital Touch Controls

### Stainless Steel Door

• The interior door is covered with stainless steel that's more durable