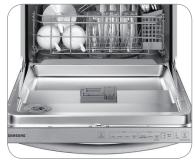

### **Digital Touch Controls**

• Digital touch controls make it easy to select functions with a gentle touch

### Adjustable Rack

• Height adjustable upper rack makes it easy to accommodate various dishware shapes and sizes

### Stainless Steel Door

• The interior door is covered with stainless steel that's more durable

## **Available Colors**

Stainless Steel

Black

White

Digital Touch Controls

Stainless Steel Interior Door