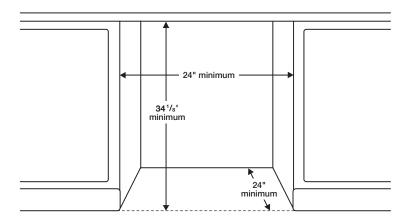

ke it easy to select functions with a gentle touch

### Adjustable Rack

• Height adjustable upper rack makes it easy to accommodate various dishware shapes and sizes

### Stainless Steel Door

• The interior door is covered with stainless steel that's more durable

## **Available Colors**



Stainless Steel



Black



White



Digital Touch Controls



Stainless Steel Interior Door

### **Features**

- Fully Integrated Top Control
- Advanced Wash System
- ENERGY STAR® rated: 255 kWh/Year
- Touch Control
- 4 Wash Cycles
- 5 Options
- 14 Place Settings
- 55 dBA Noise Level

## Convenience

- Control Lock
- Delay Start
- Height-Adjustable Upper Rack
- Digital Water Leakage Sensor

# **SAMSUNG**

# Samsung Dishwasher with Integrated Digital Touch Controls

# **Installation Specifications**



# **Dimensions**



#### **Features**

- 4 Wash Cycles: Auto, Normal, Heavy, Express 60
- 5 Options: Hi-Temp Wash, Sanitize (Anti-Bacterial-NSF), Delay Start, Control Lock, Heated Dry

### Convenience

- Control Lock
- Digital Water Leakage Sensor
- Height-Adjustable Upper Rack
- Polypropylene Racking
- Silverware Basket

#### Warranty

One (1) Year All Parts and Labor
Five (5) Year Limited on Printed Circuit Board

### Product Dimensions & Weight (WxHxD)

Dimensions: 23<sup>3</sup>/<sub>4</sub>" x 33<sup>3</sup>/<sub>4</sub>" x 24<sup>5</sup>/<sub>8</sub>"

Weight: 64 lbs

## Shipping Dimensions & Weight (WxHxD)

Dimensions: 26" x 35" x  $29^{1}/_{7}$ "

Weight: 73.9 lbs

| Color           | Model #     | UPC Code     |
|-----------------|-------------|--------------|
| Stainless Steel