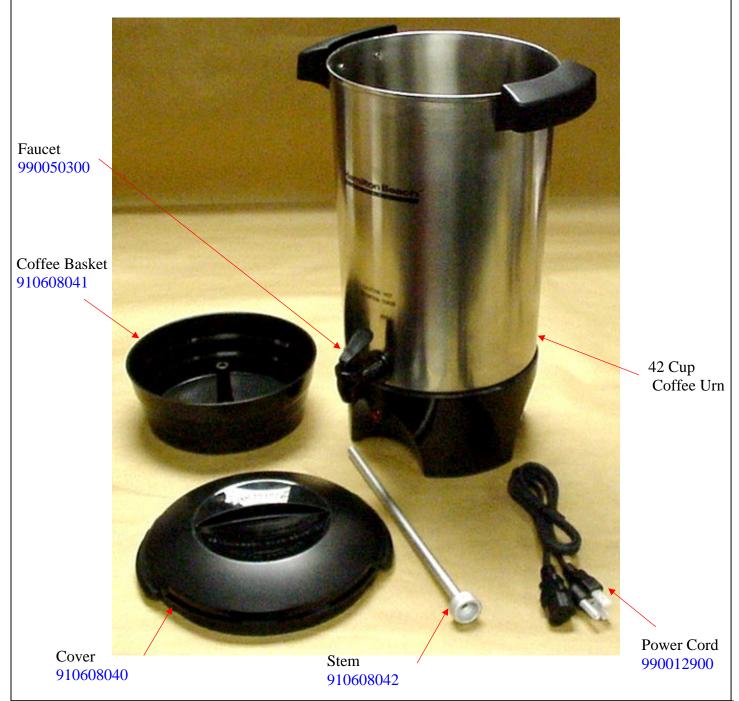

## **Exploded View**

PROPRIETARY RIGHTS NOTICE This document and all information contained within it is the property of Hamilton Beach/Proctor-Silex, Inc. (HB/PS). It is confidential and proprietary and has been provided to you for a limited purpose. It must be returned upon request or destroyed as set forth in the Specification Notice. Disclosure, reproduction or use of this document and any information contained within it, in full or in part, for any purpose is forbidden without the prior written consent of HB/PS. No photographs may be taken of any article fabricated or assembled from this document without the prior written consent of HB/PS.