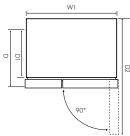

## Fridge door flush with the cabinetry

Side clearance must be 130mm either side of the fridge, to have the fridge doors siting flush with the kitchen cabinetry

| French door with convertible drawer models:                  | Door width | Total depth | Maximum    | Cabinet    | Cabinet depth | Depth door |
|--------------------------------------------------------------|------------|-------------|------------|------------|---------------|------------|
|                                                              | (W)        | (D)         | height (H) | width (W1) | (D1)          | open (D2)  |
| EQE6870SA, EQE6870BA,<br>EQE6879A-B, EQE6879SA,<br>EQE6879BA | 913        | 746         | 1782       | 908        | 625           | 1189       |