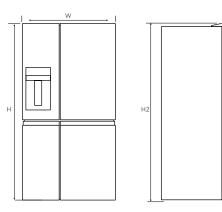

## Fridge door flush with the cabinetry

Side clearance must be 130mm either side of the fridge, to have the fridge doors siting flush with the kitchen cabinetry

| French door with convertible drawer models:                  | Door width | Total depth | Maximum    | Cabinet    | Cabinet depth | Depth door |
|--------------------------------------------------------------|------------|-------------|------------|------------|---------------|------------|
|                                                              | (W)        | (D)         | height (H) | width (W1) | (D1)          | open (D2)  |
| EQE6870SA, EQE6870BA,<br>EQE6879A-B, EQE6879SA,<br>EQE6879BA | 913        | 746         | 1782       | 908        | 625           | 1189       |