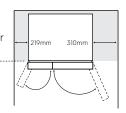

#### Minimum Recommended Airspaces

**Please note:** Doors are designed to sit proud of cabinetry (not flush).

When positioned in a corner area, spacing of at least 310mm on the right hinge side and 219mm on the left hinge side will allow the doors to open enough to enable the removal of bins and shelves.