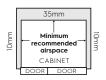

#### Minimum Recommended Airspaces

**Please note:** Doors are designed to sit proud of cabinetry (not flush).

When positioned in a corner area, spacing of at least 310mm on the right hinge side and 219mm on the left hinge side will allow the doors to open enough to enable the removal of bins and shelves.