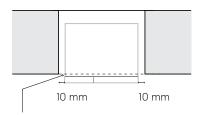

# Minimum side clearance kitchen cabinet

Fridge must sit 25mm proud of kitchen cabinetry.

Fridge must sit 25mm proud of kitchen cabinetry.