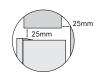

# Minimum side clearance kitchen cabinet

Fridge must sit 25mm proud of kitchen cabinetry.

Fridge must sit 25mm proud of kitchen cabinetry.