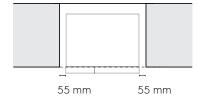

### Front of fridge in line with kitchen cabinet

Side clearance must be 55mm either side of the fridge, to have the fridge doors siting proud of the kitchen cabinetry.