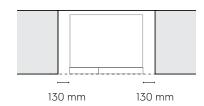

## Fridge door flush with the cabinetry

Side clearance must be 130mm either side of the fridge, to have the fridge doors siting flush with the kitchen cabinetry

| French door with convertible drawer models:                  | Door width | Total depth | Maximum    | Cabinet    | Cabinet depth | Depth door |
|--------------------------------------------------------------|------------|-------------|------------|------------|---------------|------------|
|                                                              | (W)        | (D)         | height (H) | width (W1) | (D1)          | open (D2)  |
| EQE6870SA, EQE6870BA,<br>EQE6879A-B, EQE6879SA,<br>EQE6879BA | 913        | 746         | 1782       | 908        | 625           | 1189       |