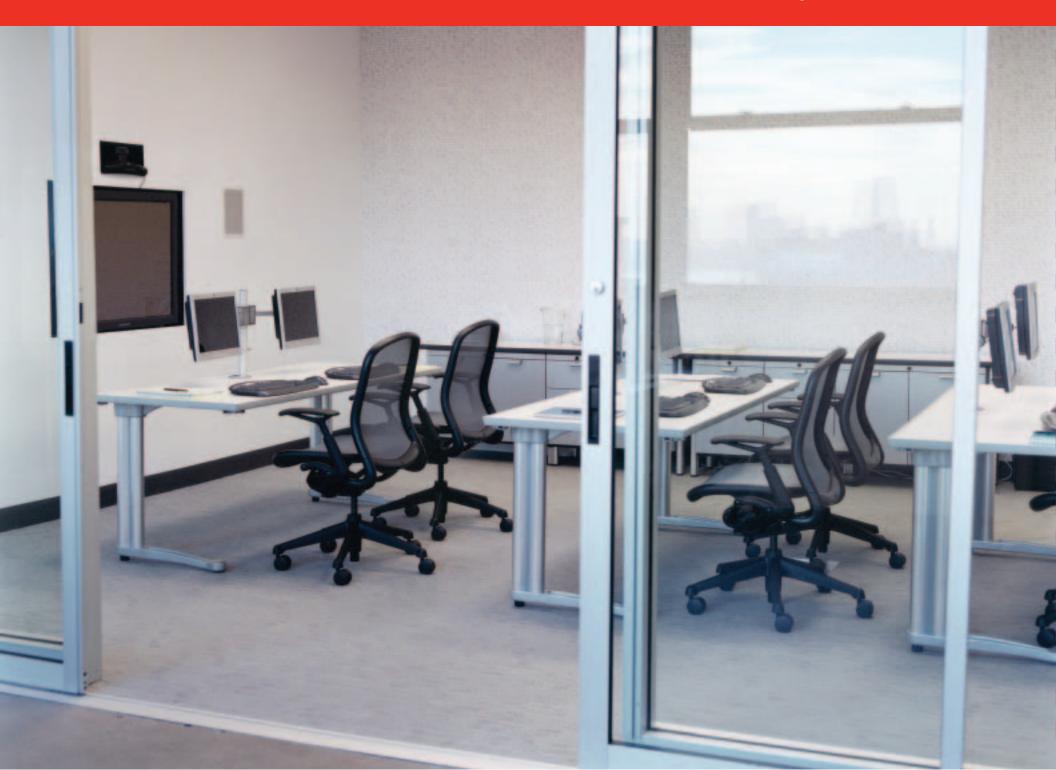

# accessible

Chadwick is a chair created for everyone, offering design that is both smart and affordable. The style and scale are suitable for virtually any office or collaborative space in a range of neutrals in warm to cool hues.

#### Knoll Office Seating

The right designer. The right aesthetics. The right features. The right scale. The right price. Chadwick strikes the perfect balance of simplicity and innovation that's just right for you.