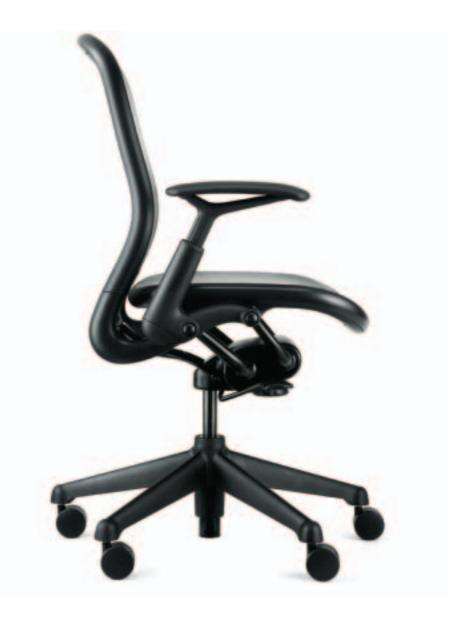

## smart

Chadwick is designed to anticipate and respond to your body's movements with energizing comfort features. Active Suspension couples a unique synchronized recline with a proprietary suspension fabric. Chadwick also includes a built-in forward tilt and an ample lumbar curvature. The result? Chadwick takes its cue from you, providing a supportive ride that allows you to navigate comfortably around your workspace all day long.

#### Chadwick is anything but complicated.

Straightforward adjustment controls, including seat height and tension knob, are within easy reach, allowing you to customize your chair perfectly. And the optional tilt stop, adjustable arms and lumbar support let you refine your posture to accommodate a wide variety of tasks.