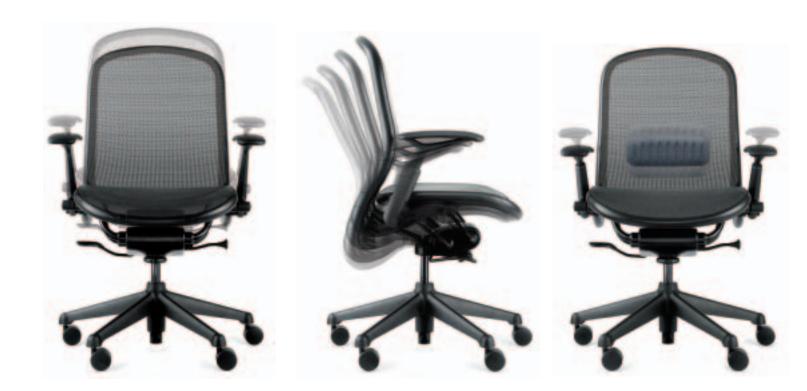

## smart

Chadwick is designed to anticipate and respond to your body's movements with energizing comfort features. Active Suspension couples a unique synchronized recline with a proprietary suspension fabric. Chadwick also includes a built-in forward tilt and an ample lumbar curvature. The result? Chadwick takes its cue from you, providing a supportive ride that allows you to navigate comfortably around your workspace all day long.

#### Chadwick is anything but complicated.

Straightforward adjustment controls, including seat height and tension knob, are within easy reach, allowing you to customize your chair perfectly. And the optional tilt stop, adjustable arms and lumbar support let you refine your posture to accommodate a wide variety of tasks.