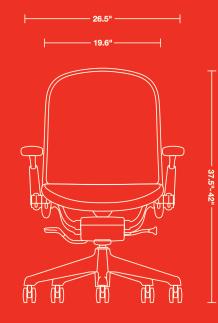

Height measurements are based on the standard pneumatic cylinder.

Printed in Canada. B-CHAD05 ©2005 Knoll, Inc. All rights reserved.