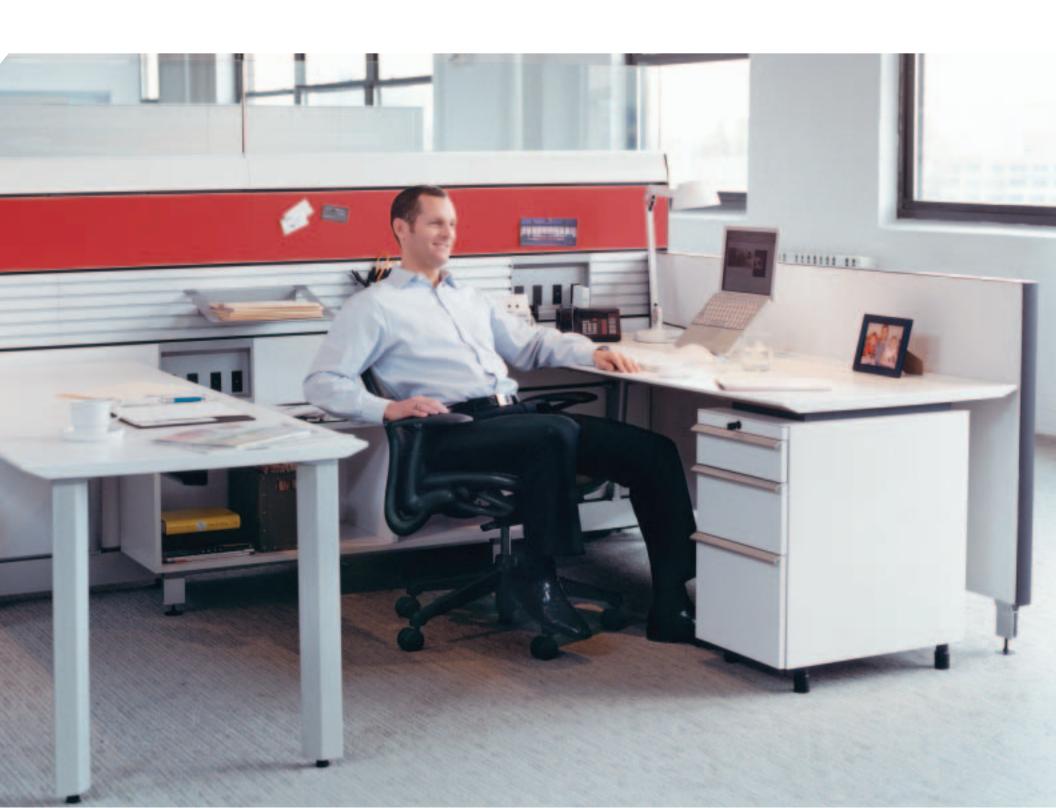

## smart

Chadwick is designed to anticipate and respond to your body's movements with energizing comfort features. Active Suspension couples a unique synchronized recline with a proprietary suspension fabric. Chadwick also includes a built-in forward tilt and an ample lumbar curvature. The result? Chadwick takes its cue from you, providing a supportive ride that allows you to navigate comfortably around your workspace all day long.

#### Chadwick is anything but complicated.

Straightforward adjustment controls, including seat height and tension knob, are within easy reach, allowing you to customize your chair perfectly. And the optional tilt stop, adjustable arms and lumbar support let you refine your posture to accommodate a wide variety of tasks.