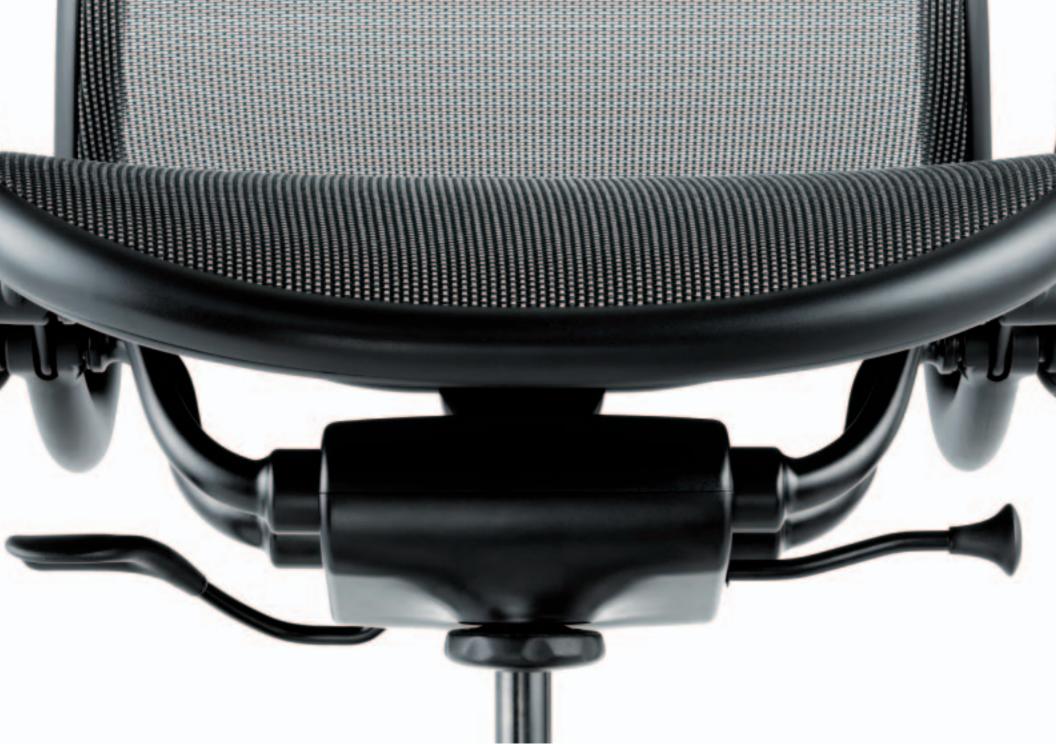

#### Chadwick is anything but complicated.

Straightforward adjustment controls, including seat height and tension knob, are within easy reach, allowing you to customize your chair perfectly. And the optional tilt stop, adjustable arms and lumbar support let you refine your posture to accommodate a wide variety of tasks.