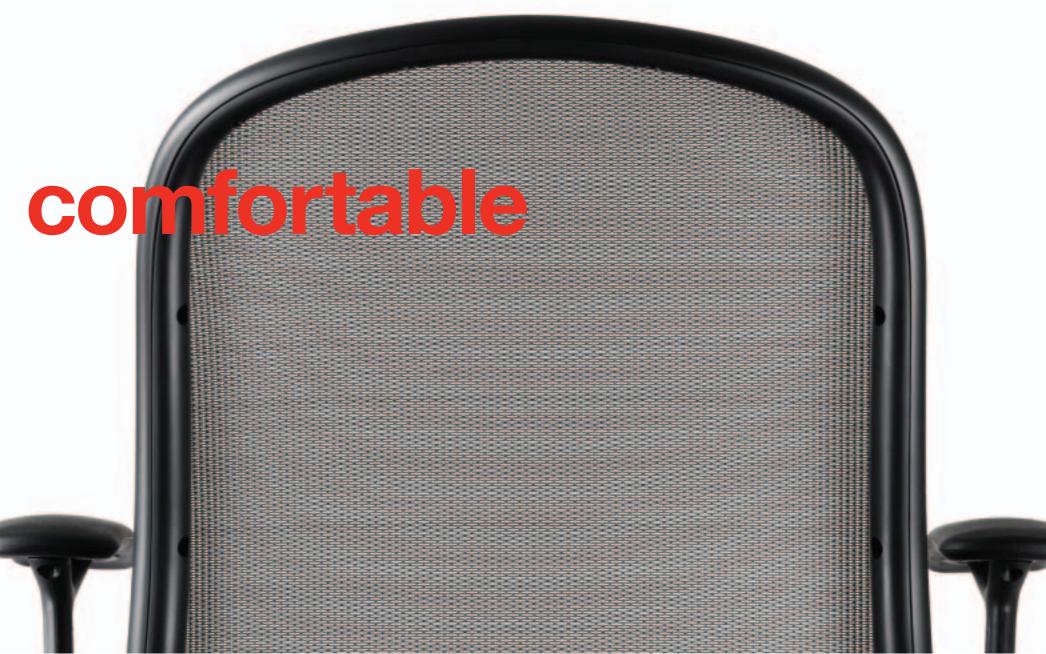

### $Chadwick^{M}$

Chadwick is the office chair refined — and redefined.

Smart Chadwick blends smart design with refreshing simplicity.

Comfortable Energizing and supportive, Chadwick provides all-day comfort.