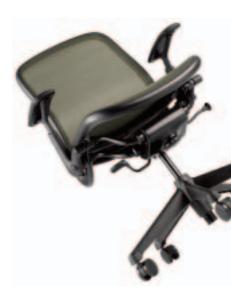

## smart

Chadwick is designed to anticipate and respond to your body's movements with energizing comfort features. Active Suspension couples a unique synchronized recline with a proprietary suspension fabric. Chadwick also includes a built-in forward tilt and an ample lumbar curvature. The result? Chadwick takes its cue from you, providing a supportive ride that allows you to navigate comfortably around your workspace all day long.

#### Chadwick is anything but complicated.

Straightforward adjustment controls, including seat height and tension knob, are within easy reach, allowing you to customize your chair perfectly. And the optional tilt stop, adjustable arms and lumbar support let you refine your posture to accommodate a wide variety of tasks.