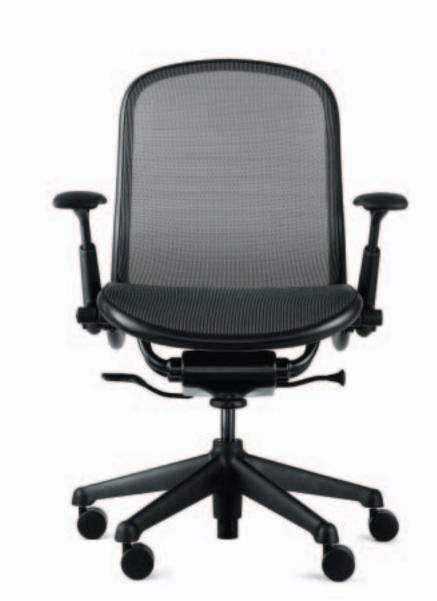

#### Chadwick is anything but complicated.

Straightforward adjustment controls, including seat height and tension knob, are within easy reach, allowing you to customize your chair perfectly. And the optional tilt stop, adjustable arms and lumbar support let you refine your posture to accommodate a wide variety of tasks.

# accessible

Chadwick is a chair created for everyone, offering design that is both smart and affordable. The style and scale are suitable for virtually any office or collaborative space in a range of neutrals in warm to cool hues.