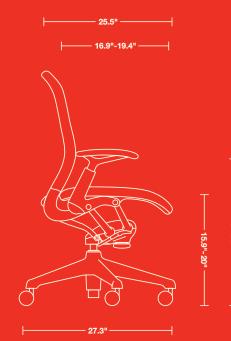

Height measurements are based on the standard pneumatic cylinder.

Printed in Canada. B-CHAD05 ©2005 Knoll, Inc. All rights reserved.