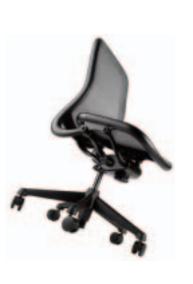

Chadwick

smart comfortable easy accessible just right

Introducing the Chadwick chair, designed by Don Chadwick for Knoll.

Drawing upon 30 years experience in designing award-winning furniture, Don Chadwick has created a chair that is refreshingly simple. Every detail makes sense. From its streamlined, athletic appearance to its smart engineering and use of innovative materials, Chadwick is the office chair refined — and redefined. One chair. Multiple functions. Perfect for working, meeting or training. Chadwick is a new definition in affordable seating.

## smart

Chadwick is designed to anticipate and respond to your body's movements with energizing comfort features. Active Suspension couples a unique synchronized recline with a proprietary suspension fabric. Chadwick also includes a built-in forward tilt and an ample lumbar curvature. The result? Chadwick takes its cue from you, providing a supportive ride that allows you to navigate comfortably around your workspace all day long.