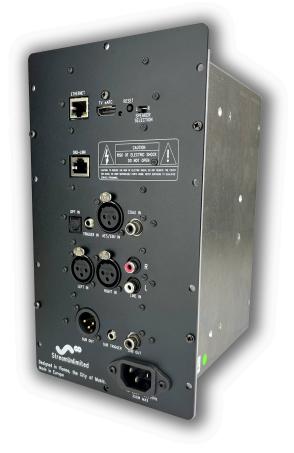

# StreamAmp Module

#### Overview

The StreamAmp Module is an ideal solution for any active stereo streaming audio speaker product that is designed to provide outstanding sound.

StreamUnlimited expertise ensures that state of the art amplification, audio streaming functionality and audio processing capability is included in one package. An iOS/ Android app for control and setup is included, which connects the end user seamlessly with all major music services. Power supply and amplification is realised through a StreamUnlimited partnership with Hypex, relying on the popular NCORE Class-D technology. The selected components and the audio signal flow have been designed to provide very low distortion figures, making them ideal for the high-end audio segment.

# **Product Options / Configurations**

The StreamAmp Module is available with several Hypex NCORE amplifiers. Base functionality uses NC122MP (2x75W) or NC252MP (2x150W). Further options include NC500MP (1x270W) and NC100HF (1x100W - >500Hz).

Audio connectors can be selected from a list of options, and the backplate of the product will be manufactured accordingly. Alternative combinations to base functionality may be subject to quantity based requirements.