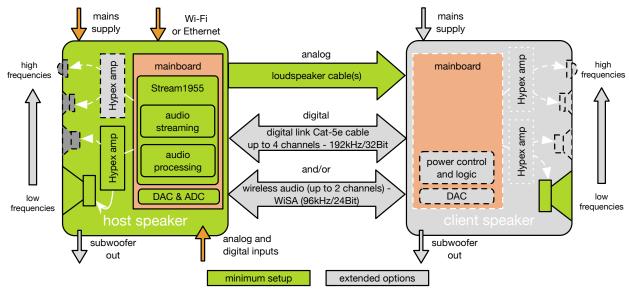

#### Overview

The StreamAmp Module is an ideal solution for any active stereo streaming audio speaker product that is designed to provide outstanding sound.

StreamUnlimited expertise ensures that state of the art amplification, audio streaming functionality and audio processing capability is included in one package. An iOS/ Android app for control and setup is included, which connects the end user seamlessly with all major music services. Power supply and amplification is realised through a StreamUnlimited partnership with Hypex, relying on the popular NCORE Class-D technology. The selected components and the audio signal flow have been designed to provide very low distortion figures, making them ideal for the high-end audio segment.

# **Base Functionality:**

- Wi-Fi and Ethernet connection
- Spotify Connect
- TIDAL Connect
- AirPlay 2

AirPlay 2

- Airable radio index and podcasts
- UPnP / DLNA media-renderer
- Audio Inputs: HDMI eARC, Analog, SPDIF
- Illusonic audio processing (crossovers + loudspeaker compensation)
- BLE remote control support
- Digital audio link with cable (up to 192kHz/32Bit)
- iOS / Android control app
- Capacitive control panel with LED level meter and 5 buttons which can be freely assigned on host speaker
- Up to 4 way speakers

#### **Additional Features:**

options available, may be subject to quantity requirements

- Roon
- Optional subwoofer output
- Dante Rx on host speaker
- Wireless (WiSA standard up to 96kHz.24Bit)
- Dirac room correction, USB audio input, Amazon Music HD, Phono input and more.