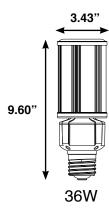

damp locations, DO NOT use where directly exposed to water.
- WARNING Not for use with dimmers.

WARNING - Added weight of the device may cause instability of a free-standing portable luminaire.

**OPERATING TEMPERATURE**: -20° C to 60° C (-4° F to 140° F)

This device is not intended for use with emergency exits.

#### Warranty Information:

This product is warranted for 5 years from the date of purchase. If this product does not perform to the specifications supplied on this package, send an email to warranty@halcolighting.com or write to the address below for product return and replacement. This replacement is the sole remedy available. Liability for incidental or consequential damage is expressly excluded. Visit www.halcolighting.com for full warranty details.

### **Product Size:**



#### **Installation Steps:**

1 TURN OFF THE POWER BEFORE INSTALLATION.



**2** As shown in *Figure 1*; Remove the old Ballast, Capacitor and Ignitor (if existing).



## Installation Steps Continued:

**3** As shown in *Figure 2*;

Connect A/C line voltage wires directly to EX39 socket. (Reattach or replace ground lead if one is needed)



4 As shown in *Figure 3*; Screw the LED lamp onto the corresponding socket.



© 2016 Halco Lighting Technologies, LLC. All rights reserved. Halco and ProLED are registered trademarks of Halco Lighting Technologies. All sizes and specifications are subject to change. Print Edition 11-05-16.