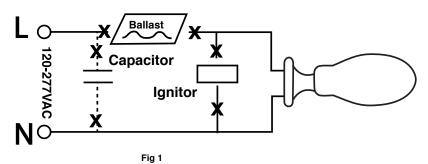

#### **Installation Steps:**

1 TURN OFF THE POWER BEFORE INSTALLATION.

**2** As shown in *Figure 1*; Remove the old Ballast, Capacitor and Ignitor (if existing).