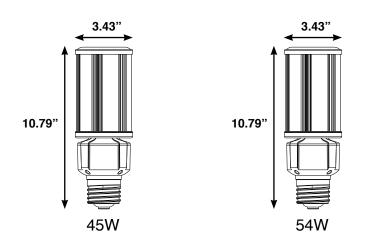

for use with dimmers.

WARNING - Added weight of the device may cause instability of a free-standing portable luminaire.

**OPERATING TEMPERATURE**: -20° C to 60° C (-4° F to 140° F)

This device is not intended for use with emergency exits.

#### Warranty Information:

This product is warranted for 5 years from the date of purchase. If this product does not perform to the specifications supplied on this package, send an email to warranty@halcolighting.com or write to the address below for product return and replacement. This replacement is the sole remedy available. Liability for incidental or consequential damage is expressly excluded. Visit www.halcolighting.com for full warranty details.

### **Product Size:**



#### **Installation Steps:**

1 TURN OFF THE POWER BEFORE INSTALLATION.



**2** As shown in *Figure 1*; Remove the old Ballast, Capacitor and Ignitor (if existing).



## Installation Steps Continued:

**3** As shown in *Figure 2*;

Connect A/C line voltage wires directly to EX39 socket. (Reattach or replace ground lead if one is needed)



4 As shown in *Figure 3*; Screw the LED lamp onto the corresponding socket.



© 2016 Halco Lighting Technologies, LLC. All rights reserved. Halco and ProLED are registered trademarks of Halco Lighting Technologies. All sizes and specifications are subject to change. Print Edition 11-05-16.