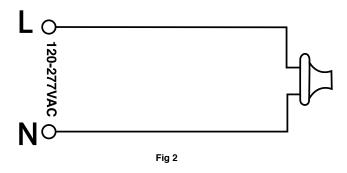

## Installation Steps Continued:

**3** As shown in *Figure 2*;

Connect A/C line voltage wires directly to EX39 socket. (Reattach or replace ground lead if one is needed)

4 As shown in *Figure 3*; Screw the LED lamp onto the corresponding socket.