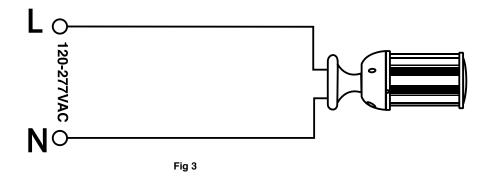

## Installation Steps Continued:

**3** As shown in *Figure 2*;

Connect A/C line voltage wires directly to EX39 socket. (Reattach or replace ground lead if one is needed)

4 As shown in *Figure 3*; Screw the LED lamp onto the corresponding socket.