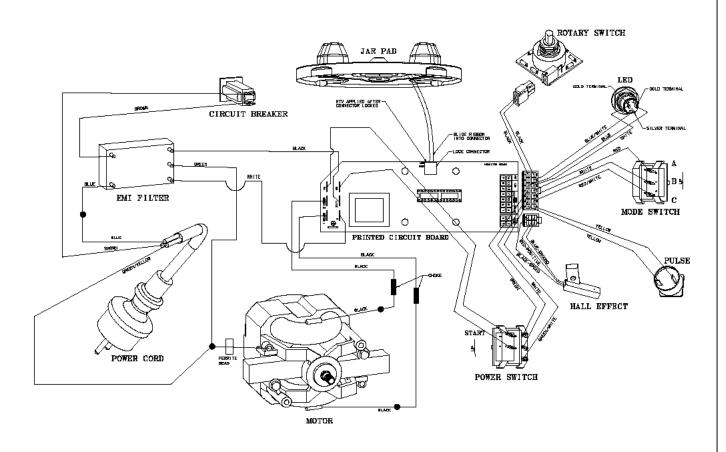

## WIRING DIAGRAM

PROPRIETARY RIGHTS NOTICE This document and all information contained within it is the property of Hamilton Beach/Proctor-Silex, Inc. (HB/PS). It is confidential and proprietary and has been provided to you for a limited purpose. It must be returned upon request or destroyed as set forth in the Specification Notice. Disclosure, reproduction or use of this document and any information contained within it, in full or in part, for any purpose is forbidden without the prior written consent of HB/PS. No photographs may be taken of any article fabricated or assembled from this document without the prior written consent of HB/PS.

## 1G91555 SCHEMATIC

|                                            |              | HQE-4288: Production Release |              |      | ISSUE CODE |    |
|--------------------------------------------|--------------|------------------------------|--------------|------|------------|----|
| 4421 WATERFRONT DRIVE GLEN ALLEN, VA 23060 |              |                              |              |      |            |    |
| DRAWN BY:                                  | ENG. IN CHG. | DATE:                        | APPROVED BY: |      | CS         | SP |
| SN                                         |              | 11/03/06                     |              |      |            |    |
| INITIAL USE:                               | PICT. REF.   | SHEET                        | DRAWING NO.  | REV. |            |    |
|                                            |              | 1 / 1                        | 5300037XX    | A    |            |    |