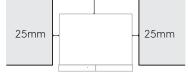

#### Front of fridge body in line with kitchen cabinet

Side clearance must be 25mm either side of fridge body, to have the fridge doors siting proud of the kitchen cabinetry.

Minimum cabinetry opening (WxDxH): 940mm x 660mm x 1800mm

#### Fridge door flush with the cabinetry

Side clearance must be 25mm either side of fridge body, to have the fridge doors siting proud of the kitchen cabinetry.

Minimum cabinetry opening (WxDxH): 950mm x 724mm x 1800mm