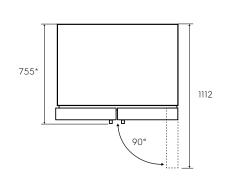

Please note: Top gap all 5mm

| Dimensions | Product Height              | Product Width                                    | Product Depth                             | Product Depth<br>(Door Open) |
|------------|-----------------------------|--------------------------------------------------|-------------------------------------------|------------------------------|
| EQE5657BA  | 1795                        | 896^                                             | 755*                                      | 1112                         |
| EQE5607BA  | 1795                        | 896^                                             | 755*                                      | 1112                         |
|            |                             | <sup>^</sup> total product width including doors | *total product depth<br>including handles |                              |
| Airspace   | Side - both<br>(door flush) | Side - both<br>(cabinet flush)                   | Тор                                       | Behind                       |
| EQE5657BA  | 30                          | 25                                               | 5                                         | 30                           |
| EQE5607BA  | 30                          | 25                                               | 5                                         | 30                           |
|            |                             |                                                  |                                           |                              |