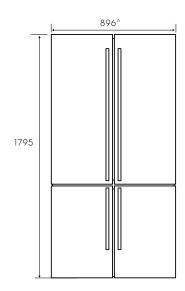

Please note: Top gap all 5mm

| Dimensions | Product Height              | Product Width                                    | Product Depth                             | Product Depth<br>(Door Open) |
|------------|-----------------------------|--------------------------------------------------|-------------------------------------------|------------------------------|
| EQE5657BA  | 1795                        | 896^                                             | 755*                                      | 1112                         |
| EQE5607BA  | 1795                        | 896^                                             | 755*                                      | 1112                         |
|            |                             | <sup>^</sup> total product width including doors | *total product depth<br>including handles |                              |
| Airspace   | Side - both<br>(door flush) | Side - both<br>(cabinet flush)                   | Тор                                       | Behind                       |
| EQE5657BA  | 30                          | 25                                               | 5                                         | 30                           |
| EQE5607BA  | 30                          | 25                                               | 5                                         | 30                           |
|            |                             |                                                  |                                           |                              |