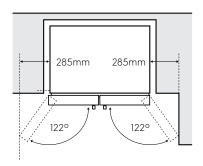

#### Minimum door clearance

When positioned in a corner area, spacing of at least 285mm on the hinge side will allow the doors to open enough to enable the removal of bins and shelves.