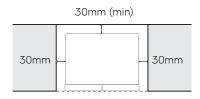

#### Minimum side clearance kitchen cabinet

Fridge must sit 10mm proud of kitchen cabinetry. Minimum cabinetry opening (WxDxH): 900mm x 649mm x 1800mm

# 30mm (min) 5mm 5mm 10mm